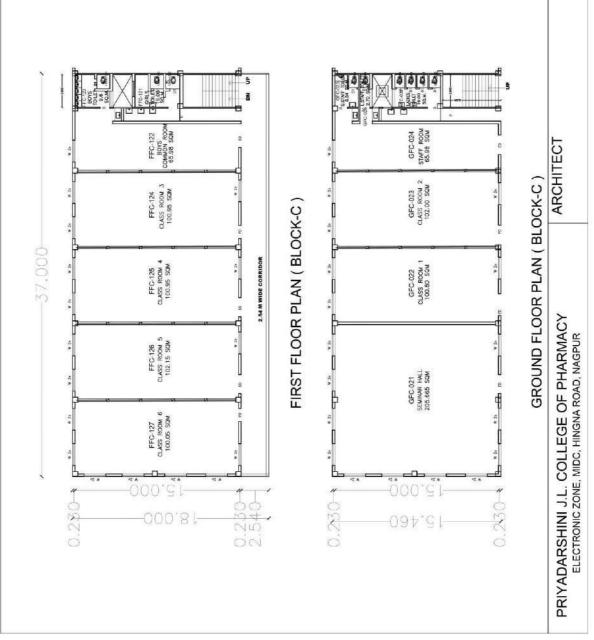

### List of Rooms- Block C

| Sr.<br>No. | Room No. | Room Type               |
|------------|----------|-------------------------|
| 1          | GF-021   | Seminar Hall            |
| 2          | GF-022   | Class Room- VI          |
| 3          | GF-023   | Model Pharmacy Lab      |
| 4          | GF-024   | Staff Room              |
|            |          | Toilet for Gents Staff  |
|            |          | Toilet for Ladies Staff |
| 5          | FF-121   | Boys Common Room        |
|            |          | Toilet for Boys         |
| 6          | FF-122   | Class Room- VII         |
| 7          | FF-123   | Class Room- VIII        |
| 8          | FF-124   | Class Room- IX          |
| 9          | FF-125   | Class Room- X           |
| 10         | FF-126   | Toilet for Boys         |