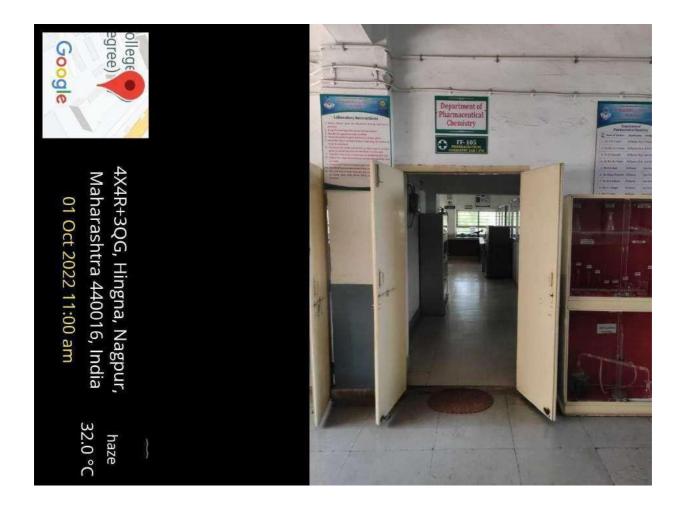

Institute Code: DTE 4265 & RTMNU 265

| SR. NO. | ROOM NO. | ROOM TYPE (MENTION CLASS ROOM,<br>LAB, TOILET ETC.) | CARPET AREA<br>(SQ M) |
|---------|----------|-----------------------------------------------------|-----------------------|
| 1       | GF- 001  | Pharmacology Lab I (PG)                             | 75.04                 |
| 2       | GF- 002  | Faculty Room                                        | 7.00                  |
| 3       | GF- 003  | Pharmacology Lab II (PG)                            | 75.04                 |
| 4       | GF- 004  | Pharmacology Lab III (UG)                           | 75.04                 |
| 5       | GF- 005  | Animal House                                        | 75.57                 |
| 6       | GF- 006  | Gents Toilet                                        | 3.87                  |
| 7       | GF- 007  | Toilet for Physically Handicapped                   | 3.87                  |
| 8       | GF- 008  | Language Lab                                        | 75.02                 |
| 9       | GF- 009  | Computer Lab                                        | 75.02                 |
| 10      | GF- 010  | First Aid and Sick Room                             | 5.00                  |
| 11      | GF- 011  | Stationery Store                                    | 10.00                 |
| 12      | GF-012   | Toilet for staff                                    | 8.12                  |
| 13      | GF- 013  | Principal's Cabin                                   | 30.00                 |
| 14      | GF- 014  | Board Room                                          | 20.00                 |
| 15      | GF- 015  | Office                                              | 150.00                |
| 16      | GF- 016  | Toilet for Staff                                    | 3.87                  |
| 17      | GF- 017  | Machine Room                                        | 75.02                 |
| 18      | GF- 018  | Pantry                                              | 10.00                 |
| 19      | GF- 019  | Pharmaceutics Lab I                                 | 75.01                 |
| 20      | GF- 020  | Cafeteria                                           | 150.33                |
| 21      | GF- 021  | Central Store                                       | 30.00                 |
| 22      | GF-022   | Security and Generator Room                         | 30.00                 |
| 23      | FF-101   | Instrument Room                                     | 75.02                 |
| 24      | FF-102   | Faculty Room                                        | 5.00                  |
| 25      | FF-103   | Pharmaceutical Analysis Lab (UG)                    | 75.05                 |
| 26      | FF-104   | Faculty Room                                        | 7.00                  |
| 27      | FF-105   | Pharmaceutical Chemistry Lab I (PG)                 | 75.04                 |
| 28      | FF-106   | Pharmaceutical Chemistry Lab II (PG)                | 75.04                 |
| 29      | FF-107   | Ladies Toilet                                       | 7.74                  |
| 30      | FF-108   | Pharmacognosy Lab I (UG/ PG)                        | 100.00                |
| 31      | FF-109   | Faculty Room                                        | 10.00                 |
| 32      | FF-110   | Faculty Room                                        | 5.00                  |
| 33      | FF-111   | Faculty Room                                        | 5.00                  |
| 34      | FF-112   | Pharmaceutics (PG)                                  | 75.02                 |
| 35      | FF-113   | Faculty Room                                        | 5.00                  |
| 36      | FF-114   | Pharmacognosy Lab III (UG/ PG)                      | 76.72                 |
| 37      | FF-115   | HOD Room                                            | 10.00                 |