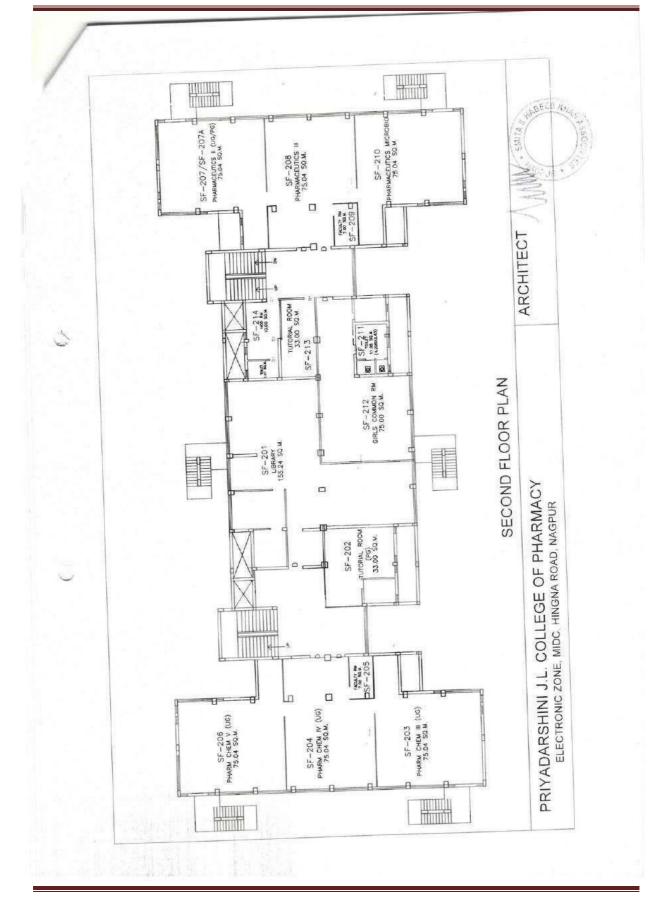

Accredited with Grade B++ by NAAC Institute Code: DTE 4265 & RTMNU 265

|     | 2 |  |
|-----|---|--|
| Ma  |   |  |
| 1/3 |   |  |

|         | ELECTRONIC | ZONE, MIDC, HINGNA ROAD, NAGPUR-16                  |                       |
|---------|------------|-----------------------------------------------------|-----------------------|
| SR. NO. | ROOM NO.   | ROOM TYPE (MENTION CLASS ROOM,<br>LAB, TOILET ETC.) | CARPET AREA<br>(SQ M) |
| 38      | SF- 201    | Library                                             | 155.24                |
| 39      | SF- 202    | Faculty Room                                        | 10.00                 |
| 40      | SF- 203    | Pharmaceutical Chemistry Lab III (UG)               | 75.04                 |
| 41      | SF- 204    | Pharmaceutical Chemistry Lab IV (UG)                | 75.04                 |
| 42      | SF- 205    | Faculty Room                                        | 7.00                  |
| 43      | SF- 206    | Pharmaceutical Chemistry Lab V (UG)                 | 75.04                 |
| 44      | SF- 207    | Pharmaceutics Lab II (UG/ PG)                       | 75.04                 |
| 45      | SF- 208    | Class Room VI (PG)                                  | 33.00                 |
| 46      | SF- 209    | Faculty Room                                        | 7.00                  |
| 47      | SF- 210    | Pharmaceutics Microbiology Lab                      | 75.04                 |
| 48      | SF- 211    | Ladies Toilet                                       | 11.05                 |
| 49      | SF- 212    | Girls' Common Room                                  | 75.00                 |
| 50      | SF- 213    | Aseptic Area                                        | 33.00                 |
| 51      | SF- 214    | HOD Room                                            | 10.00                 |
| 52      | TF-301     | Training And Placement Office                       | 30.00                 |
| 53      | TF-302     | Class Room IV (PG)                                  | 33.00                 |
| 54      | TF-303     | Gymnasium                                           | 33.00                 |
| 55      | TF-304     | Examination Control Room                            | 30.00                 |
| 56      | TF-305     | Class Room I                                        | 66.00                 |
| 57      | TF-306     | Tutorial Room (UG)                                  | 66.00                 |
| 58      | TF-307     | Class Room II                                       | 66.00                 |
| 59      | TF-308     | Gents Toilet                                        | 11.05                 |
| 60      | TF-309     | Class Room III (PG)                                 | 33.00                 |
| 61      | TF-310     | Boys' Common Room                                   | 33.00                 |
| 62      | TF-311     | Gents Toilet                                        | 3.87                  |
| 63      | TF-312     | Ladies Toilet                                       | 3.87                  |
| 64      | TF-313     | Class Room V                                        | 66.00                 |
| 65      | TF-314     | Seminar Hall                                        | 138.50                |
| 66      | TF-315     | Ladies Toilet                                       | 3.87                  |
| 67      | TF-316     | Gents Toilet                                        | 3.87                  |