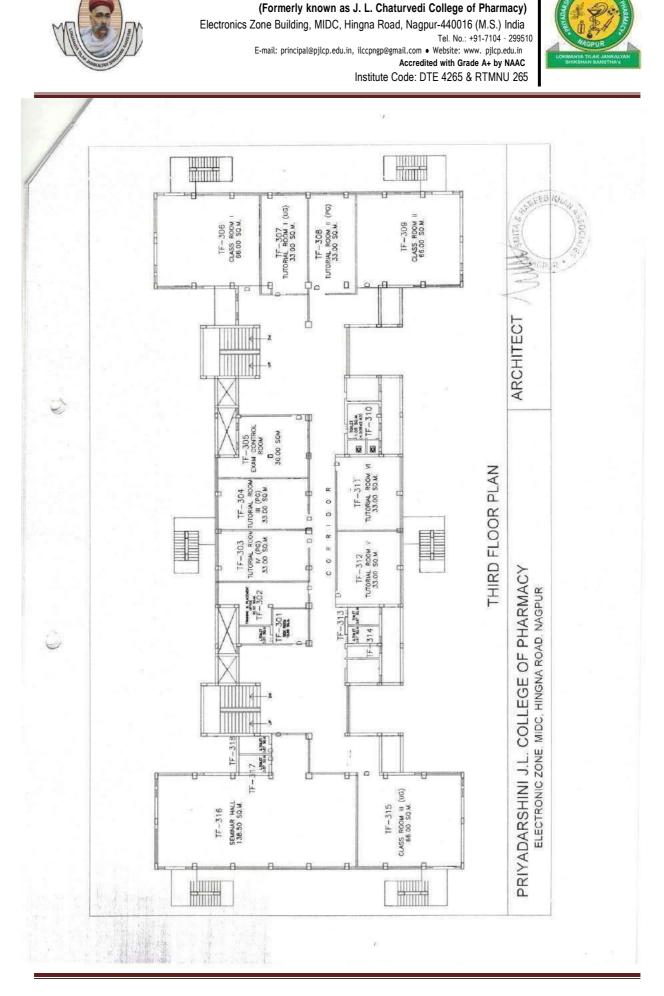

Accredited with Grade B++ by NAAC Institute Code: DTE 4265 & RTMNU 265

|     | 2 |  |
|-----|---|--|
| Ma  |   |  |
| 1/3 |   |  |

|         | ELECTRONIC | ZONE, MIDC, HINGNA ROAD, NAGPUR-16                  |                       |
|---------|------------|-----------------------------------------------------|-----------------------|
| SR. NO. | ROOM NO.   | ROOM TYPE (MENTION CLASS ROOM,<br>LAB, TOILET ETC.) | CARPET AREA<br>(SQ M) |
| 38      | SF- 201    | Library                                             | 155.24                |
| 39      | SF- 202    | Faculty Room                                        | 10.00                 |
| 40      | SF- 203    | Pharmaceutical Chemistry Lab III (UG)               | 75.04                 |
| 41      | SF- 204    | Pharmaceutical Chemistry Lab IV (UG)                | 75.04                 |
| 42      | SF- 205    | Faculty Room                                        | 7.00                  |
| 43      | SF- 206    | Pharmaceutical Chemistry Lab V (UG)                 | 75.04                 |
| 44      | SF- 207    | Pharmaceutics Lab II (UG/ PG)                       | 75.04                 |
| 45      | SF- 208    | Class Room VI (PG)                                  | 33.00                 |
| 46      | SF- 209    | Faculty Room                                        | 7.00                  |
| 47      | SF- 210    | Pharmaceutics Microbiology Lab                      | 75.04                 |
| 48      | SF- 211    | Ladies Toilet                                       | 11.05                 |
| 49      | SF- 212    | Girls' Common Room                                  | 75.00                 |
| 50      | SF- 213    | Aseptic Area                                        | 33.00                 |
| 51      | SF- 214    | HOD Room                                            | 10.00                 |
| 52      | TF-301     | Training And Placement Office                       | 30.00                 |
| 53      | TF-302     | Class Room IV (PG)                                  | 33.00                 |
| 54      | TF-303     | Gymnasium                                           | 33.00                 |
| 55      | TF-304     | Examination Control Room                            | 30.00                 |
| 56      | TF-305     | Class Room I                                        | 66.00                 |
| 57      | TF-306     | Tutorial Room (UG)                                  | 66.00                 |
| 58      | TF-307     | Class Room II                                       | 66.00                 |
| 59      | TF-308     | Gents Toilet                                        | 11.05                 |
| 60      | TF-309     | Class Room III (PG)                                 | 33.00                 |
| 61      | TF-310     | Boys' Common Room                                   | 33.00                 |
| 62      | TF-311     | Gents Toilet                                        | 3.87                  |
| 63      | TF-312     | Ladies Toilet                                       | 3.87                  |
| 64      | TF-313     | Class Room V                                        | 66.00                 |
| 65      | TF-314     | Seminar Hall                                        | 138.50                |
| 66      | TF-315     | Ladies Toilet                                       | 3.87                  |
| 67      | TF-316     | Gents Toilet                                        | 3.87                  |