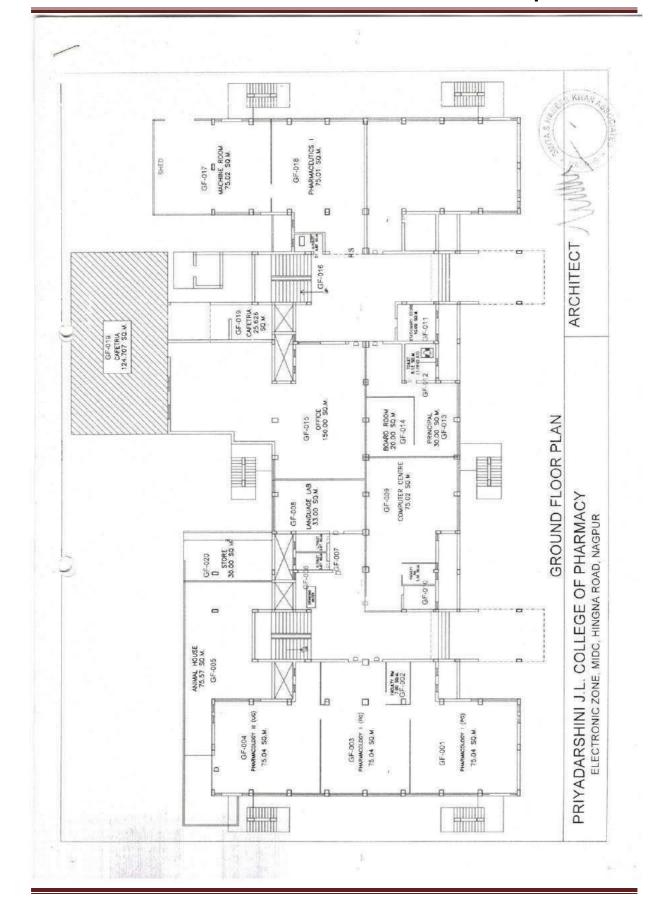

# BUILDING PLAN

(Formerly known as J. L. Chaturvedi College of Pharmacy)

Electronics Zone Building, MIDC, Hingna Road, Nagpur-440016 (M.S.) India Tel. No.: +91-7104 - 299510 E-mail: principal@pjlcp.edu.in, ilccpngp@gmail.com • Website: www. pjlcp.edu.in Accredited with Grade A+ by NAAC Institute Code: DTE 4265 & RTMNU 265

Institute Code: DTE 4265 & RTMNU 265

| SR. NO. | ROOM NO. | ROOM TYPE (MENTION CLASS ROOM,<br>LAB, TOILET ETC.) | CARPET AREA<br>(SQ M) |
|---------|----------|-----------------------------------------------------|-----------------------|
| 1       | GF- 001  | Pharmacology Lab I (PG)                             | 75.04                 |
| 2       | GF- 002  | Faculty Room                                        | 7.00                  |
| 3       | GF- 003  | Pharmacology Lab II (PG)                            | 75.04                 |
| 4       | GF- 004  | Pharmacology Lab III (UG)                           | 75.04                 |
| 5       | GF- 005  | Animal House                                        | 75.57                 |
| 6       | GF- 006  | Gents Toilet                                        | 3.87                  |
| 7       | GF- 007  | Toilet for Physically Handicapped                   | 3.87                  |
| 8       | GF- 008  | Language Lab                                        | 75.02                 |
| 9       | GF- 009  | Computer Lab                                        | 75.02                 |
| 10      | GF- 010  | First Aid and Sick Room                             | 5.00                  |
| 11      | GF- 011  | Stationery Store                                    | 10.00                 |
| 12      | GF-012   | Toilet for staff                                    | 8.12                  |
| 13      | GF- 013  | Principal's Cabin                                   | 30.00                 |
| 14      | GF- 014  | Board Room                                          | 20.00                 |
| 15      | GF- 015  | Office                                              | 150.00                |
| 16      | GF- 016  | Toilet for Staff                                    | 3.87                  |
| 17      | GF- 017  | Machine Room                                        | 75.02                 |
| 18      | GF- 018  | Pantry                                              | 10.00                 |
| 19      | GF- 019  | Pharmaceutics Lab I                                 | 75.01                 |
| 20      | GF- 020  | Cafeteria                                           | 150.33                |
| 21      | GF- 021  | Central Store                                       | 30.00                 |
| 22      | GF-022   | Security and Generator Room                         | 30.00                 |
| 23      | FF-101   | Instrument Room                                     | 75.02                 |
| 24      | FF-102   | Faculty Room                                        | 5.00                  |
| 25      | FF-103   | Pharmaceutical Analysis Lab (UG)                    | 75.05                 |
| 26      | FF-104   | Faculty Room                                        | 7.00                  |
| 27      | FF-105   | Pharmaceutical Chemistry Lab I (PG)                 | 75.04                 |
| 28      | FF-106   | Pharmaceutical Chemistry Lab II (PG)                | 75.04                 |
| 29      | FF-107   | Ladies Toilet                                       | 7.74                  |
| 30      | FF-108   | Pharmacognosy Lab I (UG/ PG)                        | 100.00                |
| 31      | FF-109   | Faculty Room                                        | 10.00                 |
| 32      | FF-110   | Faculty Room                                        | 5.00                  |
| 33      | FF-111   | Faculty Room                                        | 5.00                  |
| 34      | FF-112   | Pharmaceutics (PG)                                  | 75.02                 |
| 35      | FF-113   | Faculty Room                                        | 5.00                  |
| 36      | FF-114   | Pharmacognosy Lab III (UG/ PG)                      | 76.72                 |
| 37      | FF-115   | HOD Room                                            | 10.00                 |