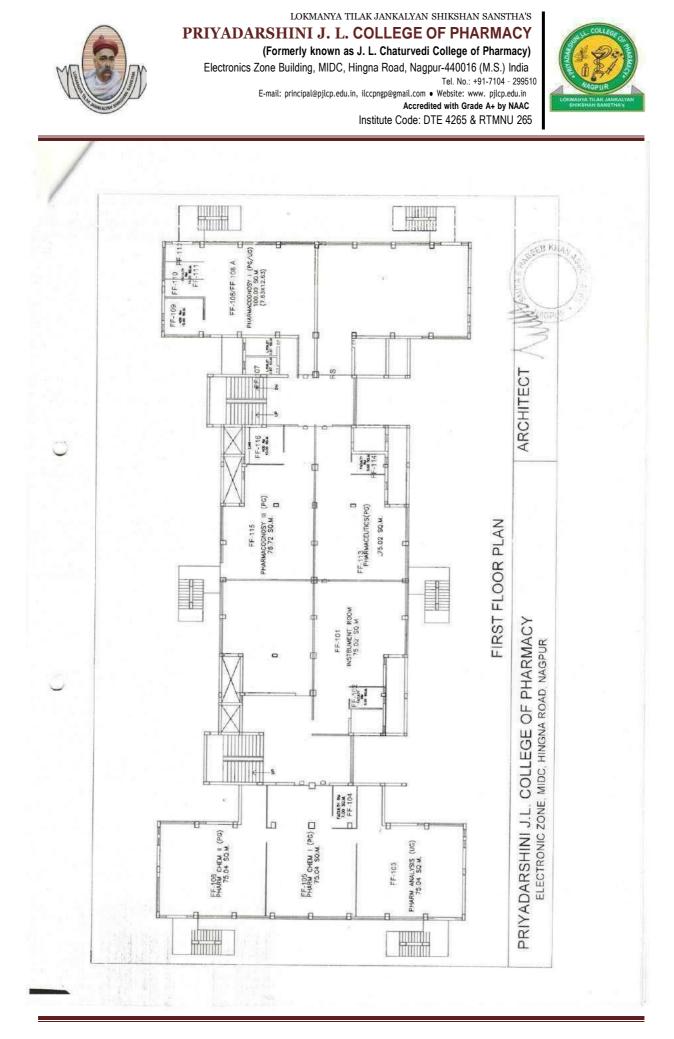

Institute Code: DTE 4265 & RTMNU 265

| SR. NO. | ROOM NO. | ROOM TYPE (MENTION CLASS ROOM,<br>LAB, TOILET ETC.) | CARPET AREA<br>(SQ M) |
|---------|----------|-----------------------------------------------------|-----------------------|
| 1       | GF- 001  | Pharmacology Lab I (PG)                             | 75.04                 |
| 2       | GF- 002  | Faculty Room                                        | 7.00                  |
| 3       | GF- 003  | Pharmacology Lab II (PG)                            | 75.04                 |
| 4       | GF- 004  | Pharmacology Lab III (UG)                           | 75.04                 |
| 5       | GF- 005  | Animal House                                        | 75.57                 |
| 6       | GF- 006  | Gents Toilet                                        | 3.87                  |
| 7       | GF- 007  | Toilet for Physically Handicapped                   | 3.87                  |
| 8       | GF- 008  | Language Lab                                        | 75.02                 |
| 9       | GF- 009  | Computer Lab                                        | 75.02                 |
| 10      | GF- 010  | First Aid and Sick Room                             | 5.00                  |
| 11      | GF- 011  | Stationery Store                                    | 10.00                 |
| 12      | GF-012   | Toilet for staff                                    | 8.12                  |
| 13      | GF- 013  | Principal's Cabin                                   | 30.00                 |
| 14      | GF- 014  | Board Room                                          | 20.00                 |
| 15      | GF- 015  | Office                                              | 150.00                |
| 16      | GF- 016  | Toilet for Staff                                    | 3.87                  |
| 17      | GF- 017  | Machine Room                                        | 75.02                 |
| 18      | GF- 018  | Pantry                                              | 10.00                 |
| 19      | GF- 019  | Pharmaceutics Lab I                                 | 75.01                 |
| 20      | GF- 020  | Cafeteria                                           | 150.33                |
| 21      | GF- 021  | Central Store                                       | 30.00                 |
| 22      | GF-022   | Security and Generator Room                         | 30.00                 |
| 23      | FF-101   | Instrument Room                                     | 75.02                 |
| 24      | FF-102   | Faculty Room                                        | 5.00                  |
| 25      | FF-103   | Pharmaceutical Analysis Lab (UG)                    | 75.05                 |
| 26      | FF-104   | Faculty Room                                        | 7.00                  |
| 27      | FF-105   | Pharmaceutical Chemistry Lab I (PG)                 | 75.04                 |
| 28      | FF-106   | Pharmaceutical Chemistry Lab II (PG)                | 75.04                 |
| 29      | FF-107   | Ladies Toilet                                       | 7.74                  |
| 30      | FF-108   | Pharmacognosy Lab I (UG/ PG)                        | 100.00                |
| 31      | FF-109   | Faculty Room                                        | 10.00                 |
| 32      | FF-110   | Faculty Room                                        | 5.00                  |
| 33      | FF-111   | Faculty Room                                        | 5.00                  |
| 34      | FF-112   | Pharmaceutics (PG)                                  | 75.02                 |
| 35      | FF-113   | Faculty Room                                        | 5.00                  |
| 36      | FF-114   | Pharmacognosy Lab III (UG/ PG)                      | 76.72                 |
| 37      | FF-115   | HOD Room                                            | 10.00                 |