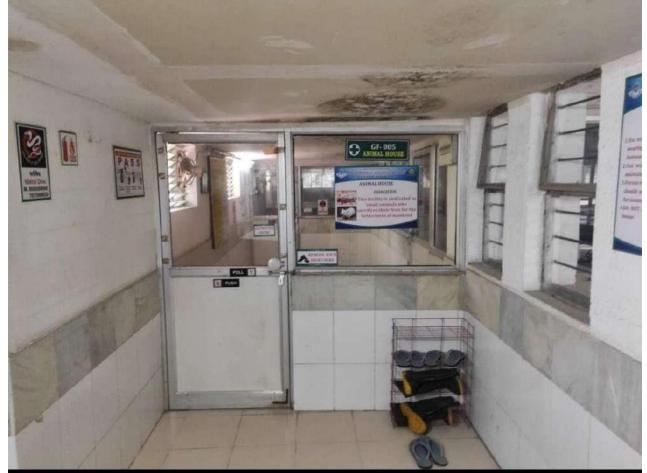

Institute Code: DTE 4265 & RTMNU 265

| SR. NO. | ROOM NO. | ROOM TYPE (MENTION CLASS ROOM,<br>LAB, TOILET ETC.) | CARPET AREA<br>(SQ M) |
|---------|----------|-----------------------------------------------------|-----------------------|
| 1       | GF- 001  | Pharmacology Lab I (PG)                             | 75.04                 |
| 2       | GF- 002  | Faculty Room                                        | 7.00                  |
| 3       | GF- 003  | Pharmacology Lab II (PG)                            | 75.04                 |
| 4       | GF- 004  | Pharmacology Lab III (UG)                           | 75.04                 |
| 5       | GF- 005  | Animal House                                        | 75.57                 |
| 6       | GF- 006  | Gents Toilet                                        | 3.87                  |
| 7       | GF- 007  | Toilet for Physically Handicapped                   | 3.87                  |
| 8       | GF- 008  | Language Lab                                        | 75.02                 |
| 9       | GF- 009  | Computer Lab                                        | 75.02                 |
| 10      | GF- 010  | First Aid and Sick Room                             | 5.00                  |
| 11      | GF- 011  | Stationery Store                                    | 10.00                 |
| 12      | GF-012   | Toilet for staff                                    | 8.12                  |
| 13      | GF- 013  | Principal's Cabin                                   | 30.00                 |
| 14      | GF- 014  | Board Room                                          | 20.00                 |
| 15      | GF- 015  | Office                                              | 150.00                |
| 16      | GF- 016  | Toilet for Staff                                    | 3.87                  |
| 17      | GF- 017  | Machine Room                                        | 75.02                 |
| 18      | GF- 018  | Pantry                                              | 10.00                 |
| 19      | GF- 019  | Pharmaceutics Lab I                                 | 75.01                 |
| 20      | GF- 020  | Cafeteria                                           | 150.33                |
| 21      | GF- 021  | Central Store                                       | 30.00                 |
| 22      | GF-022   | Security and Generator Room                         | 30.00                 |
| 23      | FF-101   | Instrument Room                                     | 75.02                 |
| 24      | FF-102   | Faculty Room                                        | 5.00                  |
| 25      | FF-103   | Pharmaceutical Analysis Lab (UG)                    | 75.05                 |
| 26      | FF-104   | Faculty Room                                        | 7.00                  |
| 27      | FF-105   | Pharmaceutical Chemistry Lab I (PG)                 | 75.04                 |
| 28      | FF-106   | Pharmaceutical Chemistry Lab II (PG)                | 75.04                 |
| 29      | FF-107   | Ladies Toilet                                       | 7.74                  |
| 30      | FF-108   | Pharmacognosy Lab I (UG/ PG)                        | 100.00                |
| 31      | FF-109   | Faculty Room                                        | 10.00                 |
| 32      | FF-110   | Faculty Room                                        | 5.00                  |
| 33      | FF-111   | Faculty Room                                        | 5.00                  |
| 34      | FF-112   | Pharmaceutics (PG)                                  | 75.02                 |
| 35      | FF-113   | Faculty Room                                        | 5.00                  |
| 36      | FF-114   | Pharmacognosy Lab III (UG/ PG)                      | 76.72                 |
| 37      | FF-115   | HOD Room                                            | 10.00                 |