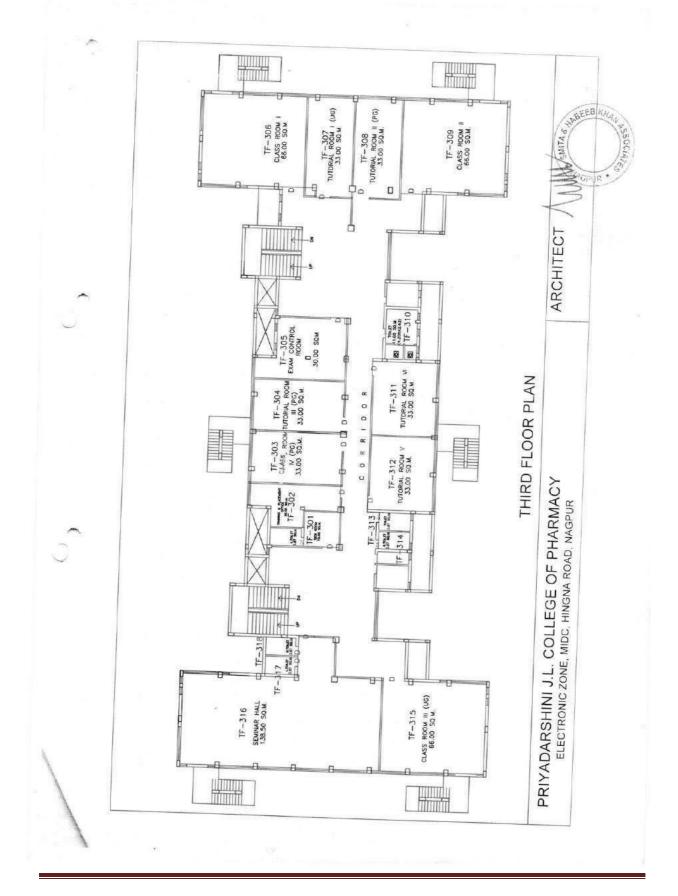

Accredited with Grade B++ by NAAC Institute Code: DTE 4265 & RTMNU 265

|     | 2 |  |
|-----|---|--|
| Ma  |   |  |
| 1/3 |   |  |

|         | ELECTRONIC | ZONE, MIDC, HINGNA ROAD, NAGPUR-16                  |                       |
|---------|------------|-----------------------------------------------------|-----------------------|
| SR. NO. | ROOM NO.   | ROOM TYPE (MENTION CLASS ROOM,<br>LAB, TOILET ETC.) | CARPET AREA<br>(SQ M) |
| 38      | SF- 201    | Library                                             | 155.24                |
| 39      | SF- 202    | Faculty Room                                        | 10.00                 |
| 40      | SF- 203    | Pharmaceutical Chemistry Lab III (UG)               | 75.04                 |
| 41      | SF- 204    | Pharmaceutical Chemistry Lab IV (UG)                | 75.04                 |
| 42      | SF- 205    | Faculty Room                                        | 7.00                  |
| 43      | SF- 206    | Pharmaceutical Chemistry Lab V (UG)                 | 75.04                 |
| 44      | SF- 207    | Pharmaceutics Lab II (UG/ PG)                       | 75.04                 |
| 45      | SF- 208    | Class Room VI (PG)                                  | 33.00                 |
| 46      | SF- 209    | Faculty Room                                        | 7.00                  |
| 47      | SF- 210    | Pharmaceutics Microbiology Lab                      | 75.04                 |
| 48      | SF- 211    | Ladies Toilet                                       | 11.05                 |
| 49      | SF- 212    | Girls' Common Room                                  | 75.00                 |
| 50      | SF- 213    | Aseptic Area                                        | 33.00                 |
| 51      | SF- 214    | HOD Room                                            | 10.00                 |
| 52      | TF-301     | Training And Placement Office                       | 30.00                 |
| 53      | TF-302     | Class Room IV (PG)                                  | 33.00                 |
| 54      | TF-303     | Gymnasium                                           | 33.00                 |
| 55      | TF-304     | Examination Control Room                            | 30.00                 |
| 56      | TF-305     | Class Room I                                        | 66.00                 |
| 57      | TF-306     | Tutorial Room (UG)                                  | 66.00                 |
| 58      | TF-307     | Class Room II                                       | 66.00                 |
| 59      | TF-308     | Gents Toilet                                        | 11.05                 |
| 60      | TF-309     | Class Room III (PG)                                 | 33.00                 |
| 61      | TF-310     | Boys' Common Room                                   | 33.00                 |
| 62      | TF-311     | Gents Toilet                                        | 3.87                  |
| 63      | TF-312     | Ladies Toilet                                       | 3.87                  |
| 64      | TF-313     | Class Room V                                        | 66.00                 |
| 65      | TF-314     | Seminar Hall                                        | 138.50                |
| 66      | TF-315     | Ladies Toilet                                       | 3.87                  |
| 67      | TF-316     | Gents Toilet                                        | 3.87                  |