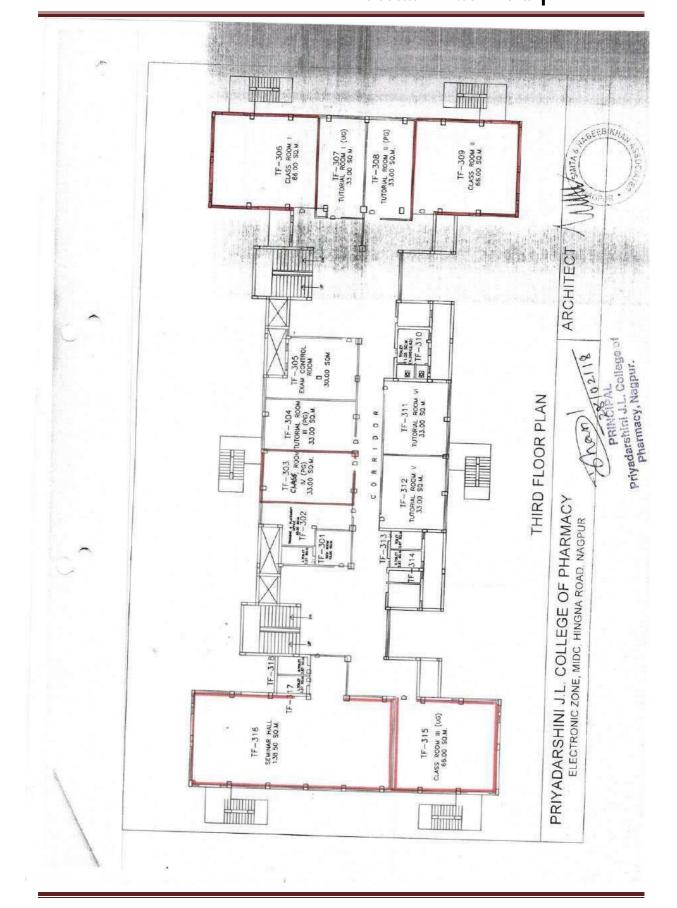

Accredited with Grade B++ by NAAC Institute Code: DTE 4265 & RTMNU 265

|     | 2 |  |
|-----|---|--|
| Ma  |   |  |
| 1/3 |   |  |

|         | ELECTRONIC | ZONE, MIDC, HINGNA ROAD, NAGPUR-16                  |                       |
|---------|------------|-----------------------------------------------------|-----------------------|
| SR. NO. | ROOM NO.   | ROOM TYPE (MENTION CLASS ROOM,<br>LAB, TOILET ETC.) | CARPET AREA<br>(SQ M) |
| 38      | SF- 201    | Library                                             | 155.24                |
| 39      | SF- 202    | Faculty Room                                        | 10.00                 |
| 40      | SF- 203    | Pharmaceutical Chemistry Lab III (UG)               | 75.04                 |
| 41      | SF- 204    | Pharmaceutical Chemistry Lab IV (UG)                | 75.04                 |
| 42      | SF- 205    | Faculty Room                                        | 7.00                  |
| 43      | SF- 206    | Pharmaceutical Chemistry Lab V (UG)                 | 75.04                 |
| 44      | SF- 207    | Pharmaceutics Lab II (UG/ PG)                       | 75.04                 |
| 45      | SF- 208    | Class Room VI (PG)                                  | 33.00                 |
| 46      | SF- 209    | Faculty Room                                        | 7.00                  |
| 47      | SF- 210    | Pharmaceutics Microbiology Lab                      | 75.04                 |
| 48      | SF- 211    | Ladies Toilet                                       | 11.05                 |
| 49      | SF- 212    | Girls' Common Room                                  | 75.00                 |
| 50      | SF- 213    | Aseptic Area                                        | 33.00                 |
| 51      | SF- 214    | HOD Room                                            | 10.00                 |
| 52      | TF-301     | Training And Placement Office                       | 30.00                 |
| 53      | TF-302     | Class Room IV (PG)                                  | 33.00                 |
| 54      | TF-303     | Gymnasium                                           | 33.00                 |
| 55      | TF-304     | Examination Control Room                            | 30.00                 |
| 56      | TF-305     | Class Room I                                        | 66.00                 |
| 57      | TF-306     | Tutorial Room (UG)                                  | 66.00                 |
| 58      | TF-307     | Class Room II                                       | 66.00                 |
| 59      | TF-308     | Gents Toilet                                        | 11.05                 |
| 60      | TF-309     | Class Room III (PG)                                 | 33.00                 |
| 61      | TF-310     | Boys' Common Room                                   | 33.00                 |
| 62      | TF-311     | Gents Toilet                                        | 3.87                  |
| 63      | TF-312     | Ladies Toilet                                       | 3.87                  |
| 64      | TF-313     | Class Room V                                        | 66.00                 |
| 65      | TF-314     | Seminar Hall                                        | 138.50                |
| 66      | TF-315     | Ladies Toilet                                       | 3.87                  |
| 67      | TF-316     | Gents Toilet                                        | 3.87                  |