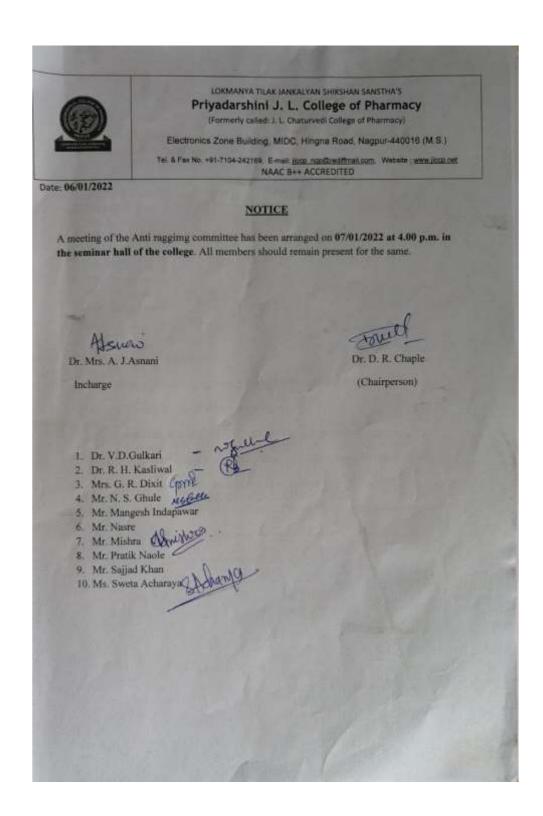

du.in

Accredited with Grade B++ by NAAC

Institute Code: DTE 4265 & RTMNU 265



#### 10. Various Committees For Women Safety





(Formerly known as J. L. Chaturvedi College of Pharmacy)
Electronics Zone Building, MIDC, Hingna Road, Nagpur-440016 (M.S.) India
Tel. No.: +91-7104 – 299510

E-mail: principal@pjlcp.edu.in, ilccpngp@gmail.com 

• Website: www. pjlcp.edu.in

Accredited with Grade B++ by NAAC

Institute Code: DTE 4265 & RTMNU 265



#### 10.1Antiragging Committee





(Formerly known as J. L. Chaturvedi College of Pharmacy)
Electronics Zone Building, MIDC, Hingna Road, Nagpur-440016 (M.S.) India
Tel. No.: +91-7104 – 299510

E-mail: principal@pjlcp.edu.in, ilccpngp@gmail.com ● Website: www. pjlcp.edu.in

Accredited with Grade B++ by NAAC

Institute Code: DTE 4265 & RTMNU 265







(Formerly known as J. L. Chaturvedi College of Pharmacy) Electronics Zone Building, MIDC, Hingna Road, Nagpur-440016 (M.S.) India

Tel. No.: +91-7104 – 299510
E-mail: principal@pjlcp.edu.in, ilccpngp@gmail.com ● Website: www. pjlcp.edu.in
Accredited with Grade B++ by NAAC
Institute Code: DTE 4265 & RTMNU 265



### Minutes of the meeting

A meeting of the Anti ragging committee was arranged on 07/01/2022 at 4.00 p.m. in the seminar hall of the college.

- 1. Dr. V.D.Gulkari
- 2. Dr. R. H. Kasliwal
- 3. Mrs. G. R. Dixit Cro
- 4. Mr. N. S. Ghule
- 5. Mr. Mangesh Indapawar
- 6. Mr. Nasre
- 7. Mr. Mishra Narial 30
- 8. Mr. Pratik Naole
- 9. Mr. Sajjad Khan
- 10. Ms. Sweta Acharaya

#### Following points were discussed

- The rules of antiragging were discussed with student council.
- · The