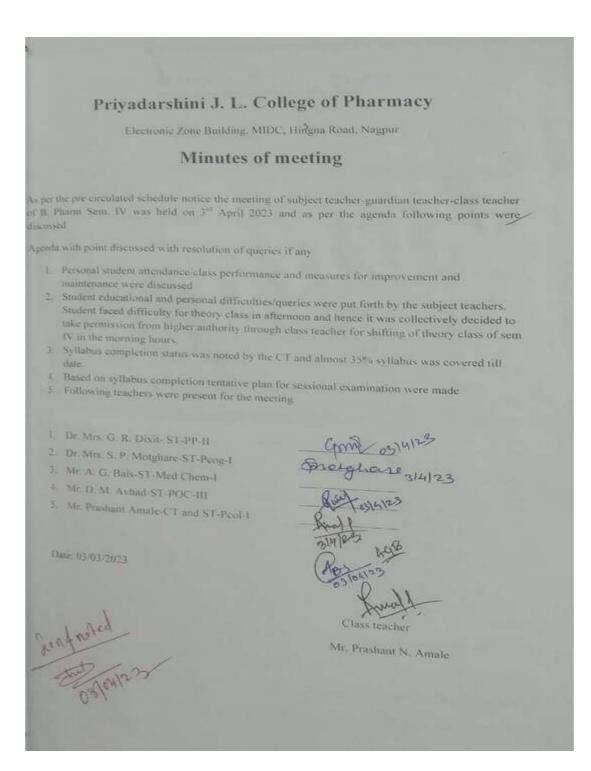

### b) Guardian Student Mentorship

Priyadarshini J. L. College of Pharmacy Licentonic Zone Building, MIDC, Hingan Road, Nagpor Notice (Staff) All subject teachers of B. Pharm Sem. IV are here by informed that subject teacher guardian teacher class teacher meet has been arranged on 3<sup>rd</sup>. April 2023 in language lab at 1.00pm. All are requested to Agenda for the meeting is as follow Presonal student attendance/class performance Student educational and personal difficulties queries Syllabus completion status Any other matter Mr. Prushunt N. Amate Priyadarshini J. L. College of Pharmacy Electronic Zone Building, MIDC, Hingan Road, Nagpur Notice All the students of B. Pharm Sem. IV (Darch A) are bare by informed that student-guardian teacher amain present for internion 4070 ctr off. Agenda for the meeting is as follow Personal student attendance Class performance Student educational and personal diriculture queries 8. Any other matter Dire UXUT/2022 Mr. Prashant N. Amale