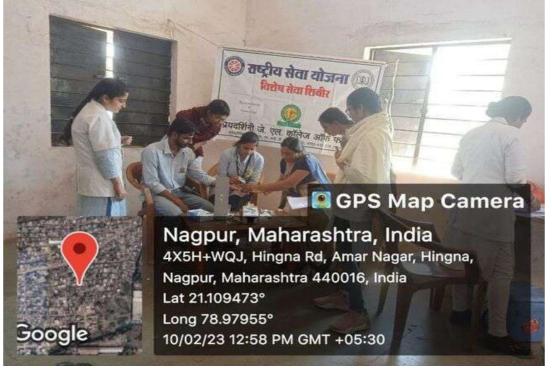

# Best Practice 1 : Sensitization of Social Responsibilities

NSS Activities 2022-23

National Service Scheme unit of Lokmanya Tilak Jankalyan Shikshan Sanstha's. Priyadarshini J. L. College of Pharmacy, Electronic Zone Building, MIDC, Hingna Road, Nagpur has organized seven days special camp at adopted village Nildoh, Tahsil Hingna, District Nagpur. During this camp, tree plantation, Shramadan GramSwachhata Abhiyan, Survey and awareness drive on Covid vaccination, Driving license and Election card moreover street act play was carried out on various theme like Yuvakancha Dhyas Gram-Shahar Vikas, road safety, Tobacco and Alcohol Addiction, Beti bachao beti padhao were conducted by NSS volunteers. All the events were guided by Dr. D. R. Chaple Principal, Priyadarshini J. L. College of Pharmacy.

| Sr No | Date          | Activities conducted                                                                                                                                                                                         | No. of<br>Beneficiaries |  |
|-------|---------------|--------------------------------------------------------------------------------------------------------------------------------------------------------------------------------------------------------------|-------------------------|--|
| 1.    | 06-02-2023    | Inauguration and Tree plantation was conceded at Nildoh<br>Grampanchayat                                                                                                                                     | 65                      |  |
| 2.    | 07-02-2023    | <ul> <li>i Survey and awareness drive on Covid vaccination, Driving license and Election card</li> <li>ii Shramdan and Gram swachhata abhiyan at Nildoh</li> </ul>                                           | 180<br>85               |  |
| 3.    | 08-02-2023    | <ul> <li>Survey and awareness drive on Covid vaccination, Driving<br/>license and Election card</li> <li>Dr D P Kawade delivered on topic entitled, 'Adulteration in<br/>food'in ZP school Nildoh</li> </ul> | 165<br>105              |  |
| 4.    | 09-02-2023    | <ul> <li>Shramadan Gramswachhata abhiyan was done</li> <li>Street act play was carried out on theme like Yuvakancha Dhyas<br/>Gram-Shahar Vikas</li> </ul>                                                   | 95<br>65                |  |
| 5.    | 10-02-2023    | <ul> <li>Health checkup camp in association with PHC Nildoh</li> <li>Dr Mrs S A Deshpande delivered lecture Impact of Video game<br/>and social media addiction in children</li> </ul>                       | 125<br>90               |  |
| 6.    | 11-02-2023    | i Yoga session conducted by Dr Mrs S S Bakhle, Ms Prapti Ray<br>ii Voter's registration camp of B Ph sem-1 was conducted at PJLCP                                                                            | 80<br>60                |  |
| 7.    | 12-02-2023    | <ul> <li>Street act play on some social issues like Tobacco and Alcohol<br/>Addiction, Beti Bachao Beti Padhao</li> <li>Rally</li> </ul>                                                                     | 85<br>75                |  |
|       | Total Benefic | laries                                                                                                                                                                                                       | 1275                    |  |