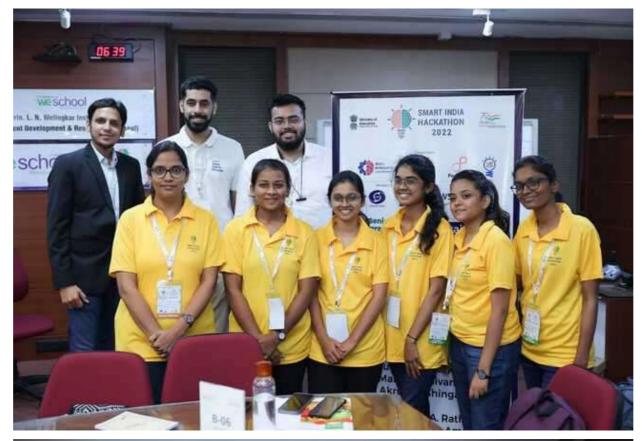

# d) Hackathon

LOKMANYA TILAK JANKALYAN SHIKSHAN SANSTHA'S **PRIYADARSHINI J. L. COLLEGE OF PHARMACY** (Formerly known as J. L. Chaturvedi College of Pharmacy) Electronics Zone Building, MIDC, Hingna Road, Nagpur-440016 (M.S.) India