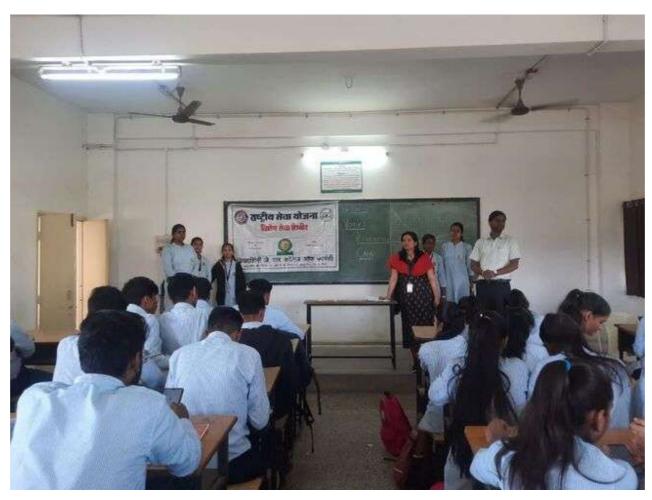

### b) Guardian Student Mentorship

Priyadarshini J. L. College of Pharmacy Licentonic Zone Building, MIDC, Hingan Road, Nagpor Notice (Staff) All subject teachers of B. Pharm Sem. IV are here by informed that subject teacher guardian teacher class teacher meet has been arranged on 3<sup>rd</sup>. April 2023 in language lab at 1.00pm. All are requested to Agenda for the meeting is as follow Presonal student attendance/class performance Student educational and personal difficulties queries Syllabus completion status Any other matter Mr. Prushunt N. Amate Priyadarshini J. L. College of Pharmacy Electronic Zone Building, MIDC, Hingan Road, Nagpur Notice All the students of B. Pharm Sem. IV (Darch A) are bare by informed that student-guardian teacher amain present for internion 4070 ctr off. Agenda for the meeting is as follow Personal student attendance Class performance Student educational and personal diriculture queries 8. Any other matter Dire UXUT/2022 Mr. Prashant N. Amale