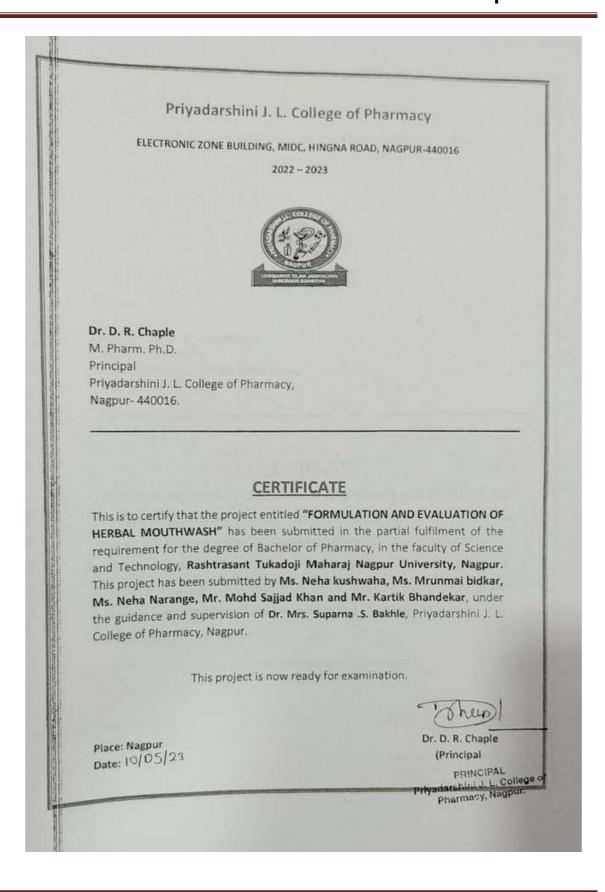

# FORMULATION AND EVALUATION OF HERBAL MOUTHWASH

A Project

Submitted in partial fulfilment of requirements for Degree of

BACHELOR OF PHARMACY

In the Faculty of Science and Technology,

Rashtrasant Tukadoji Maharaj Nagpur University, Nagpur.

#### Submitted By

Miss. Neha Kushwaha Miss. Mrunmai Bidkar Miss. Neha Narange Mr. Mohd Sajjad Khan Mr. Kartik Bhandekar

Guide

Dr. Mrs. Suparna .S. Bakhle

Associate Professor

# PRIYADARSHINI J. L. COLLEGE OF PHARMACY

ELECTRONIC ZONE BUILDING, MIDC, HINGNA ROAD, NAGPUR-440016

2022 - 2023

(Formerly known as J. L. Chaturvedi College of Pharmacy) Electronics Zone Building, MIDC, Hingna Road, Nagpur-440016 (M.S.) India Tel. No.: +91-7104 – 299510 E-mail: principal@pjlcp.edu.in, ilccpngp@gmail.com • Website: www. pjlcp.edu.in Accredited with Grade B++ by NAAC Institute Code: DTE 4265 & RTMNU 265