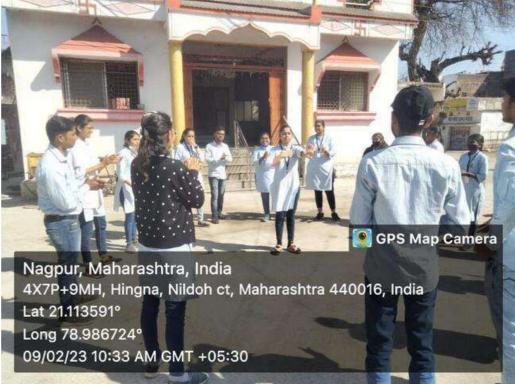

# Best Practice 1 : Sensitization of Social Responsibilities

NSS Activities 2022-23

National Service Scheme unit of Lokmanya Tilak Jankalyan Shikshan Sanstha's. Priyadarshini J. L. College of Pharmacy, Electronic Zone Building, MIDC, Hingna Road, Nagpur has organized seven days special camp at adopted village Nildoh, Tahsil Hingna, District Nagpur. During this camp, tree plantation, Shramadan GramSwachhata Abhiyan, Survey and awareness drive on Covid vaccination, Driving license and Election card moreover street act play was carried out on various theme like Yuvakancha Dhyas Gram-Shahar Vikas, road safety, Tobacco and Alcohol Addiction, Beti bachao beti padhao were conducted by NSS volunteers. All the events were guided by Dr. D. R. Chaple Principal, Priyadarshini J. L. College of Pharmacy.

| Sr No | Date          | Activities conducted                                                                                                                                                                                         | No. of<br>Beneficiaries |  |
|-------|---------------|--------------------------------------------------------------------------------------------------------------------------------------------------------------------------------------------------------------|-------------------------|--|
| 1.    | 06-02-2023    | Inauguration and Tree plantation was conceded at Nildoh<br>Grampanchayat                                                                                                                                     | 65                      |  |
| 2.    | 07-02-2023    | <ul> <li>i Survey and awareness drive on Covid vaccination, Driving license and Election card</li> <li>ii Shramdan and Gram swachhata abhiyan at Nildoh</li> </ul>                                           | 180<br>85               |  |
| 3.    | 08-02-2023    | <ul> <li>Survey and awareness drive on Covid vaccination, Driving<br/>license and Election card</li> <li>Dr D P Kawade delivered on topic entitled, 'Adulteration in<br/>food'in ZP school Nildoh</li> </ul> | 165<br>105              |  |
| 4.    | 09-02-2023    | <ul> <li>Shramadan Gramswachhata abhiyan was done</li> <li>Street act play was carried out on theme like Yuvakancha Dhyas<br/>Gram-Shahar Vikas</li> </ul>                                                   | 95<br>65                |  |
| 5.    | 10-02-2023    | <ul> <li>Health checkup camp in association with PHC Nildoh</li> <li>Dr Mrs S A Deshpande delivered lecture Impact of Video game<br/>and social media addiction in children</li> </ul>                       | 125<br>90               |  |
| 6.    | 11-02-2023    | i Yoga session conducted by Dr Mrs S S Bakhle, Ms Prapti Ray<br>ii Voter's registration camp of B Ph sem-1 was conducted at PJLCP                                                                            | 80<br>60                |  |
| 7.    | 12-02-2023    | <ul> <li>Street act play on some social issues like Tobacco and Alcohol<br/>Addiction, Beti Bachao Beti Padhao</li> <li>Rally</li> </ul>                                                                     | 85<br>75                |  |
|       | Total Benefic | laries                                                                                                                                                                                                       | 1275                    |  |