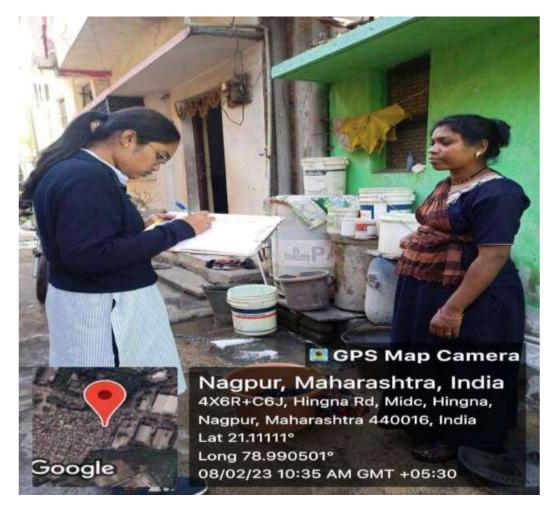

# Best Practice 1 : Sensitization of Social Responsibilities

NSS Activities 2022-23

National Service Scheme unit of Lokmanya Tilak Jankalyan Shikshan Sanstha's. Priyadarshini J. L. College of Pharmacy, Electronic Zone Building, MIDC, Hingna Road, Nagpur has organized seven days special camp at adopted village Nildoh, Tahsil Hingna, District Nagpur. During this camp, tree plantation, Shramadan GramSwachhata Abhiyan, Survey and awareness drive on Covid vaccination, Driving license and Election card moreover street act play was carried out on various theme like Yuvakancha Dhyas Gram-Shahar Vikas, road safety, Tobacco and Alcohol Addiction, Beti bachao beti padhao were conducted by NSS volunteers. All the events were guided by Dr. D. R. Chaple Principal, Priyadarshini J. L. College of Pharmacy.

| Sr No | Date          | Activities conducted                                                                                                                                                                                         | No. of<br>Beneficiaries |  |
|-------|---------------|--------------------------------------------------------------------------------------------------------------------------------------------------------------------------------------------------------------|-------------------------|--|
| 1.    | 06-02-2023    | Inauguration and Tree plantation was conceded at Nildoh<br>Grampanchayat                                                                                                                                     | 65                      |  |
| 2.    | 07-02-2023    | <ul> <li>i Survey and awareness drive on Covid vaccination, Driving license and Election card</li> <li>ii Shramdan and Gram swachhata abhiyan at Nildoh</li> </ul>                                           | 180<br>85               |  |
| 3.    | 08-02-2023    | <ul> <li>Survey and awareness drive on Covid vaccination, Driving<br/>license and Election card</li> <li>Dr D P Kawade delivered on topic entitled, 'Adulteration in<br/>food'in ZP school Nildoh</li> </ul> | 165<br>105              |  |
| 4.    | 09-02-2023    | <ul> <li>Shramadan Gramswachhata abhiyan was done</li> <li>Street act play was carried out on theme like Yuvakancha Dhyas<br/>Gram-Shahar Vikas</li> </ul>                                                   | 95<br>65                |  |
| 5.    | 10-02-2023    | <ul> <li>Health checkup camp in association with PHC Nildoh</li> <li>Dr Mrs S A Deshpande delivered lecture Impact of Video game<br/>and social media addiction in children</li> </ul>                       | 125<br>90               |  |
| 6.    | 11-02-2023    | i Yoga session conducted by Dr Mrs S S Bakhle, Ms Prapti Ray<br>ii Voter's registration camp of B Ph sem-1 was conducted at PJLCP                                                                            | 80<br>60                |  |
| 7.    | 12-02-2023    | <ul> <li>Street act play on some social issues like Tobacco and Alcohol<br/>Addiction, Beti Bachao Beti Padhao</li> <li>Rally</li> </ul>                                                                     | 85<br>75                |  |
|       | Total Benefic | laries                                                                                                                                                                                                       | 1275                    |  |