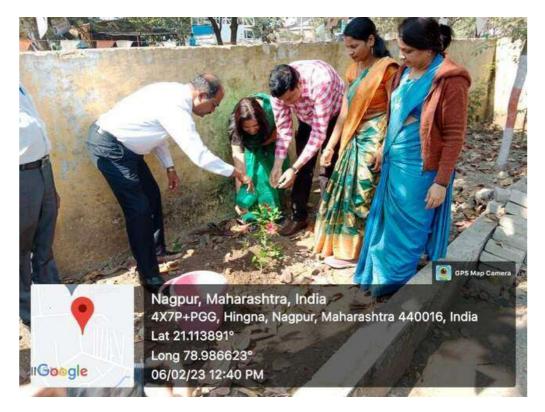

# a) Tree Plantation

b) Survey on Covid Vaccination

(Formerly known as J. L. Chaturvedi College of Pharmacy) Electronics Zone Building, MIDC, Hingna Road, Nagpur-440016 (M.S.) India Tel. No.: +91-7104 – 299510 E-mail: principal@pjlcp.edu.in, ilccpngp@gmail.com • Website: www. pjlcp.edu.in Accredited with Grade B++ by NAAC Institute Code: DTE 4265 & RTMNU 265