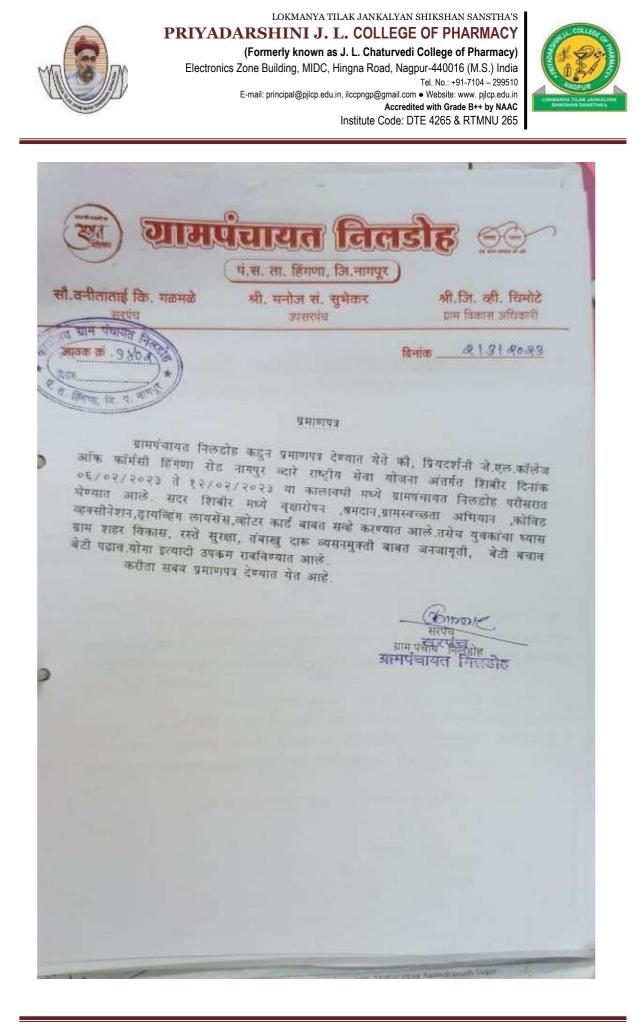

# Best Practice 1 : Sensitization of Social Responsibilities

NSS Activities 2022-23

National Service Scheme unit of Lokmanya Tilak Jankalyan Shikshan Sanstha's. Priyadarshini J. L. College of Pharmacy, Electronic Zone Building, MIDC, Hingna Road, Nagpur has organized seven days special camp at adopted village Nildoh, Tahsil Hingna, District Nagpur. During this camp, tree plantation, Shramadan GramSwachhata Abhiyan, Survey and awareness drive on Covid vaccination, Driving license and Election card moreover street act play was carried out on various theme like Yuvakancha Dhyas Gram-Shahar Vikas, road safety, Tobacco and Alcohol Addiction, Beti bachao beti padhao were conducted by NSS volunteers. All the events were guided by Dr. D. R. Chaple Principal, Priyadarshini J. L. College of Pharmacy.

| Sr No | Date          | Activities conducted                                                                                                                                                                                         | No. of<br>Beneficiaries |  |
|-------|---------------|--------------------------------------------------------------------------------------------------------------------------------------------------------------------------------------------------------------|-------------------------|--|
| 1.    | 06-02-2023    | Inauguration and Tree plantation was conceded at Nildoh<br>Grampanchayat                                                                                                                                     | 65                      |  |
| 2.    | 07-02-2023    | <ul> <li>i Survey and awareness drive on Covid vaccination, Driving license and Election card</li> <li>ii Shramdan and Gram swachhata abhiyan at Nildoh</li> </ul>                                           | 180<br>85               |  |
| 3.    | 08-02-2023    | <ul> <li>Survey and awareness drive on Covid vaccination, Driving<br/>license and Election card</li> <li>Dr D P Kawade delivered on topic entitled, 'Adulteration in<br/>food'in ZP school Nildoh</li> </ul> | 165<br>105              |  |
| 4.    | 09-02-2023    | <ul> <li>Shramadan Gramswachhata abhiyan was done</li> <li>Street act play was carried out on theme like Yuvakancha Dhyas<br/>Gram-Shahar Vikas</li> </ul>                                                   | 95<br>65                |  |
| 5.    | 10-02-2023    | <ul> <li>Health checkup camp in association with PHC Nildoh</li> <li>Dr Mrs S A Deshpande delivered lecture Impact of Video game<br/>and social media addiction in children</li> </ul>                       | 125<br>90               |  |
| 6.    | 11-02-2023    | i Yoga session conducted by Dr Mrs S S Bakhle, Ms Prapti Ray<br>ii Voter's registration camp of B Ph sem-1 was conducted at PJLCP                                                                            | 80<br>60                |  |
| 7.    | 12-02-2023    | <ul> <li>Street act play on some social issues like Tobacco and Alcohol<br/>Addiction, Beti Bachao Beti Padhao</li> <li>Rally</li> </ul>                                                                     | 85<br>75                |  |
|       | Total Benefic | laries                                                                                                                                                                                                       | 1275                    |  |