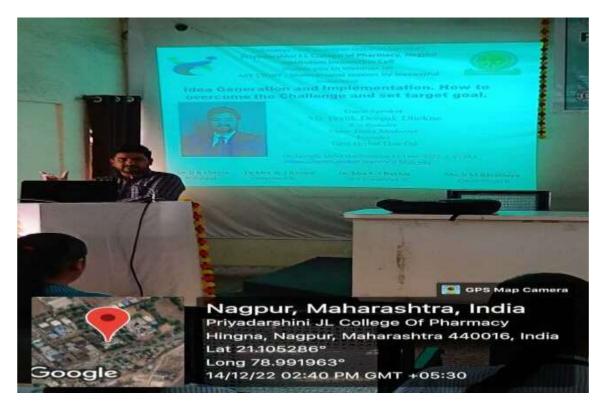

# f) Field visit to Go Anusandhan Kendra , Deolapar.

g) Guest lecture on Idea Generation and Implementation

LOKMANYA TILAK JANKALYAN SHIKSHAN SANSTHA'S PRIYADARSHINI J. L. COLLEGE OF PHARMACY (Formerly known as J. L. Chaturvedi College of Pharmacy) Electronics Zone Building, MIDC, Hingna Road, Nagpur-440016 (M.S.) India Tel. No.: +91-7104 - 299510 E-mail: principal@pjlcp.edu.in, ilccpngp@gmail.com • Website: www. pjlcp.edu.in Accredited with Grade B++ by NAAC Institute Code: DTE 4265 & RTMNU 265 h) Students Poster Presentation at International Conference Ø 0000 000000 International Society for 0 Ethnopharmacology 6 6 Mahotsay 0 ø Ø th 9 2022 Ø 0 ad a do a do a do International Congress of 00 SOCIETY FOR ETHNOPHARMACOLOGY, INDIA (Globalizing Local Knowledge and Localizing Global Technologies) Theme : Redefining Ethnopharmacology for the Global Health and Wellbeing 1000 00 00 00 00 00 De 0 a d 00 D This is to certify that Prof./Dr./Mr./Ms. Swapnay Aand Sherekar 9 9 0 0 00 has Presented a PAPER in ORAL/POSTER SESSION in the 9th International Congress of the 00 Society for Ethnopharmacology, India (SFEC-2022) held at JSS College of Pharmacy, 6 o De 0 ø JSS Academy of Higher Education & Research, Mysuru, Karnataka, India from 22" to 24", ø ø Ø Q Da April 2022. Ø 9 Title of presentation: Effectivenes & alternative herbal therapy in 00 6 σ D. treatment a concer ø ø 000 Ne Dr. T.M. Pramod Kumar Dr. K. Mruthunjaya Mr. Birendra K. Sarkar izing Chairman, SFEC - 2022 Organizing Secretary, SFEC - 2022 President - SFE - India 