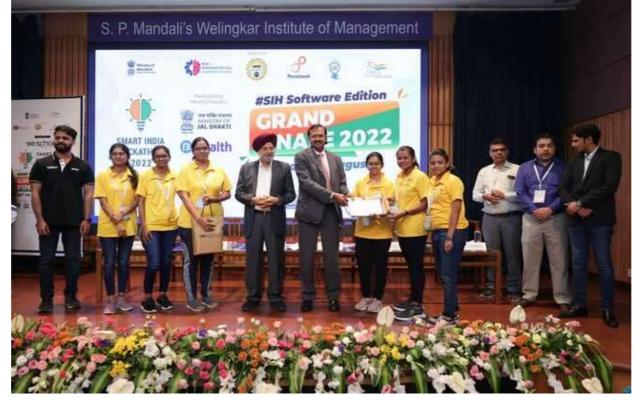

# d) Hackathon

LOKMANYA TILAK JANKALYAN SHIKSHAN SANSTHA'S **PRIYADARSHINI J. L. COLLEGE OF PHARMACY** (Formerly known as J. L. Chaturvedi College of Pharmacy) Electronics Zone Building, MIDC, Hingna Road, Nagpur-440016 (M.S.) India