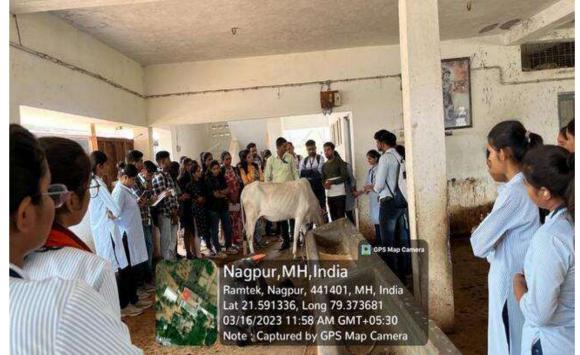

# f) Field visit to Go Anusandhan Kendra , Deolapar.

g) Guest lecture on Idea Generation and Implementation

LOKMANYA TILAK JANKALYAN SHIKSHAN SANSTHA'S PRIYADARSHINI J. L. COLLEGE OF PHARMACY (Formerly known as J. L. Chaturvedi College of Pharmacy) Electronics Zone Building, MIDC, Hingna Road, Nagpur-440016 (M.S.) India Tel. No.: +91-7104 - 299510 E-mail: principal@pjlcp.edu.in, ilccpngp@gmail.com • Website: www. pjlcp.edu.in Accredited with Grade B++ by NAAC Institute Code: DTE 4265 & RTMNU 265 h) Students Poster Presentation at International Conference Ø 0000 000000 International Society for 0 Ethnopharmacology 6 6 Mahotsay 0 ø Ø th 9 2022 Ø 0 ad a do a do a do International Congress of 00 SOCIETY FOR ETHNOPHARMACOLOGY, INDIA (Globalizing Local Knowledge and Localizing Global Technologies) Theme : Redefining Ethnopharmacology for the Global Health and Wellbeing 1000 00 00 00 00 00 De 0 a d 00 D This is to certify that Prof./Dr./Mr./Ms. Swapnay Aand Sherekar 9 9 0 0 00 has Presented a PAPER in ORAL/POSTER SESSION in the 9th International Congress of the 00 Society for Ethnopharmacology, India (SFEC-2022) held at JSS College of Pharmacy, 6 o De 0 ø JSS Academy of Higher Education & Research, Mysuru, Karnataka, India from 22" to 24", ø ø Ø Q Da April 2022. Ø 9 Title of presentation: Effectivenes & alternative herbal therapy in 00 6 σ D. treatment a concer ø ø 000 Ne Dr. T.M. Pramod Kumar Dr. K. Mruthunjaya Mr. Birendra K. Sarkar izing Chairman, SFEC - 2022 Organizing Secretary, SFEC - 2022 President - SFE - India 