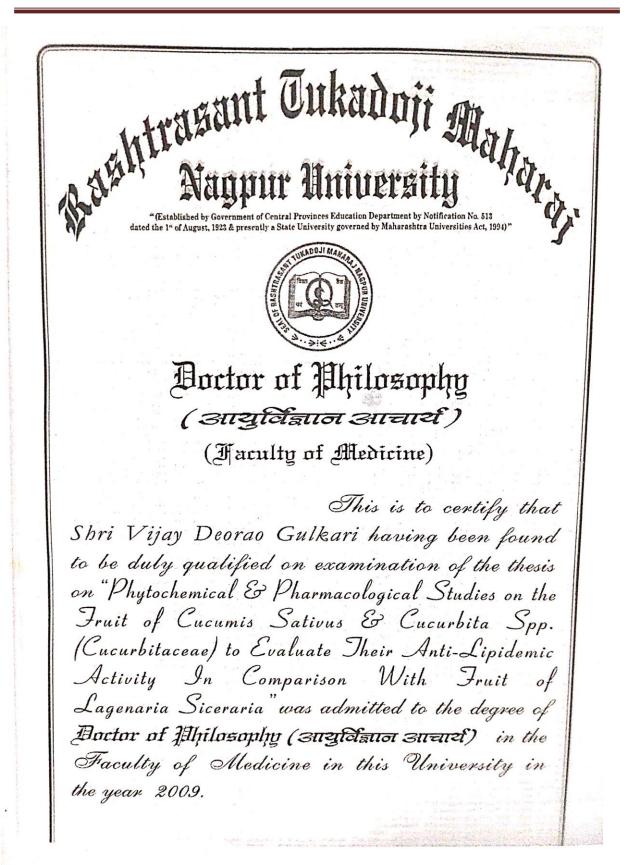

| Sr.<br>No. | Name of Faculty           | Designation         | Highest Qualification                                       |
|------------|---------------------------|---------------------|-------------------------------------------------------------|
| 1          | Dr. D. R. Chaple          | Professor           | Ph. D (Pharmaceutical sciences) 2010                        |
| 2          | Dr. Mrs. A. J. Asnani     | Professor           | Ph. D (Pharmaceutical Sciences) 2011                        |
| 3          | Dr. Mrs. K. P. Upadhye    | Associate Professor | Ph. D (Pharmaceutical sciences) 2015                        |
| 4          | Dr. V. D. Gulkari         | Associate Professor | Ph. D (Pharmaceutical sciences) 2009                        |
| 5          | Dr. Mrs. S. A. Deshpande  | Associate Professor | Ph. D (Pharmaceutical sciences) 2015                        |
| 6          | Dr. D. P. Kawade          | Associate Professor | Ph. D (Pharmaceutical Sciences) 2014                        |
| 7          | Dr. R. H. Kasliwal        | Assistant Professor | Ph. D (Pharmaceutical Sciences) 2009                        |
| 8          | Dr. Mrs. G. R. Dixit      | Assistant Professor | Ph. D (Pharmaceutical Sciences) 2017                        |
| 9          | Dr. Mrs. M. P. Yeole      | Assistant Professor | Ph.D (Pharmaceutical sciences) 2017                         |
| 10         | Dr. Mrs. S. S. Bakhle     | Associate Professor | Ph. D (Pharmaceutical Sciences) 2018                        |
| 11         | Dr. Mrs. S. P. Motghare   | Assistant Professor | Ph. D (Pharmaceutical Sciences) 2020                        |
| 12         | Dr. Mrs. S. V. Mangrulkar | Assistant Professor | Ph. D (Pharmaceutical Sciences) 2021                        |
| 13         | Mr. Y. N. Gholse          | Assistant Professor | M. Pharm (Industrial Pharmacy)<br>2007/GATE Qualified       |
| 14         | Mr. S. K. Shah            | Assistant Professor | M. Pharm (P' Chemistry) 2006/GATE<br>Qualified              |
| 15         | Mr. P. N. Amale           | Assistant Professor | M. Pharm (Pharmacology) GPAT<br>Qualified, 2013 & 2020      |
| 16         | Mr. Pratyush Kumar        | Assistant Professor | M. Pharm (Pharmaceutical Chemistry)<br>GPAT Qualified, 2015 |
| 17         | Ms. Aarti Hadke           | Assistant Professor | M. Pharm (Pharmaceutical Chemistry)<br>GPAT Qualified 2016  |
| 18         | Ms. Nitu Wankhede         | Assistant Professor | M. Pharm (Pharmacology) GPAT<br>Qualified 2017              |
| 19         | Mr. D. M. Avhad           | Assistant Professor | M. Pharm (Pharmaceutical Chemistry)<br>GPAT Qualified 2021  |