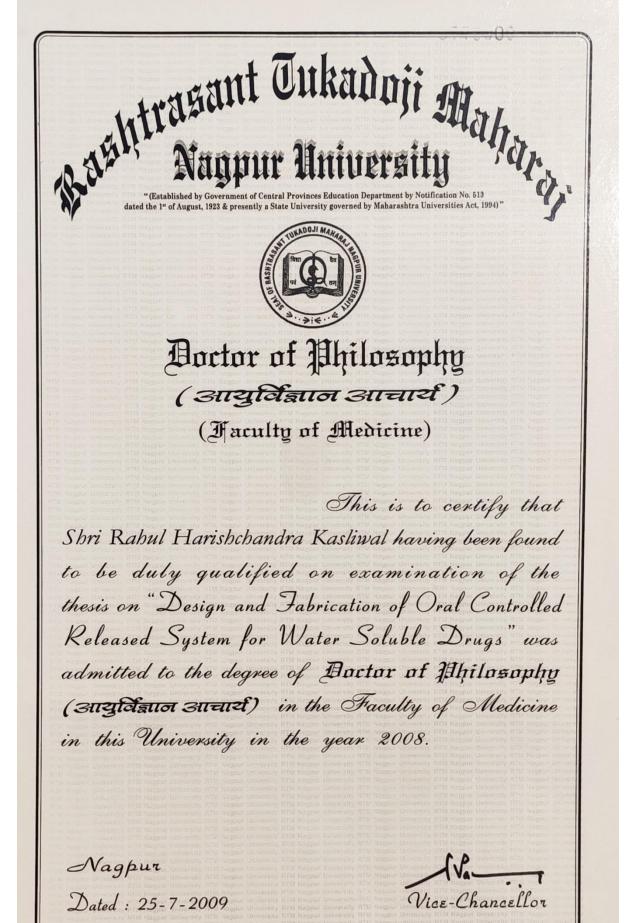

| Sr.<br>No. | Name of Faculty           | Designation         | Highest Qualification                                       |
|------------|---------------------------|---------------------|-------------------------------------------------------------|
| 1          | Dr. D. R. Chaple          | Professor           | Ph. D (Pharmaceutical sciences) 2010                        |
| 2          | Dr. Mrs. A. J. Asnani     | Professor           | Ph. D (Pharmaceutical Sciences) 2011                        |
| 3          | Dr. Mrs. K. P. Upadhye    | Associate Professor | Ph. D (Pharmaceutical sciences) 2015                        |
| 4          | Dr. V. D. Gulkari         | Associate Professor | Ph. D (Pharmaceutical sciences) 2009                        |
| 5          | Dr. Mrs. S. A. Deshpande  | Associate Professor | Ph. D (Pharmaceutical sciences) 2015                        |
| 6          | Dr. D. P. Kawade          | Associate Professor | Ph. D (Pharmaceutical Sciences) 2014                        |
| 7          | Dr. R. H. Kasliwal        | Assistant Professor | Ph. D (Pharmaceutical Sciences) 2009                        |
| 8          | Dr. Mrs. G. R. Dixit      | Assistant Professor | Ph. D (Pharmaceutical Sciences) 2017                        |
| 9          | Dr. Mrs. M. P. Yeole      | Assistant Professor | Ph.D (Pharmaceutical sciences) 2017                         |
| 10         | Dr. Mrs. S. S. Bakhle     | Associate Professor | Ph. D (Pharmaceutical Sciences) 2018                        |
| 11         | Dr. Mrs. S. P. Motghare   | Assistant Professor | Ph. D (Pharmaceutical Sciences) 2020                        |
| 12         | Dr. Mrs. S. V. Mangrulkar | Assistant Professor | Ph. D (Pharmaceutical Sciences) 2021                        |
| 13         | Mr. Y. N. Gholse          | Assistant Professor | M. Pharm (Industrial Pharmacy)<br>2007/GATE Qualified       |
| 14         | Mr. S. K. Shah            | Assistant Professor | M. Pharm (P' Chemistry) 2006/GATE<br>Qualified              |
| 15         | Mr. P. N. Amale           | Assistant Professor | M. Pharm (Pharmacology) GPAT<br>Qualified, 2013 & 2020      |
| 16         | Mr. Pratyush Kumar        | Assistant Professor | M. Pharm (Pharmaceutical Chemistry)<br>GPAT Qualified, 2015 |
| 17         | Ms. Aarti Hadke           | Assistant Professor | M. Pharm (Pharmaceutical Chemistry)<br>GPAT Qualified 2016  |
| 18         | Ms. Nitu Wankhede         | Assistant Professor | M. Pharm (Pharmacology) GPAT<br>Qualified 2017              |
| 19         | Mr. D. M. Avhad           | Assistant Professor | M. Pharm (Pharmaceutical Chemistry)<br>GPAT Qualified 2021  |