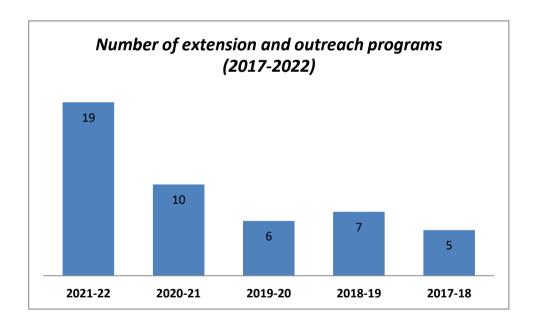

#### Summary sheet

| Year      | 2021-22 | 2020-21 | 2019-20 | 2018-19 | 2017-18 |
|-----------|---------|---------|---------|---------|---------|
| Number    | 19      | 10      | 06      | 07      | 05      |
| Total: 47 |         |         |         |         |         |