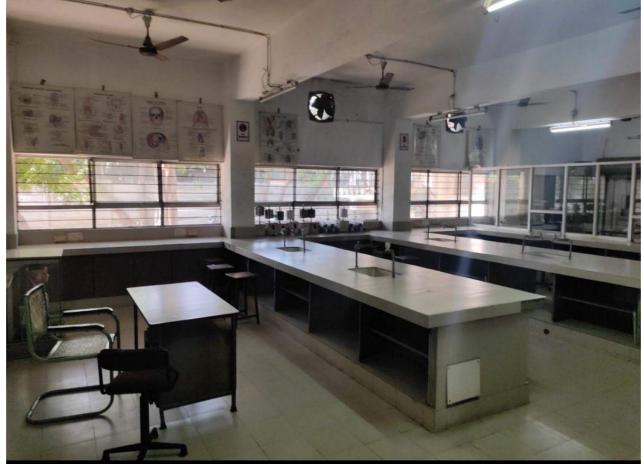

| Sr. No. | Particulars                                                    | Page No. |
|---------|----------------------------------------------------------------|----------|
| 1       | Building Plan, List of rooms & building completion certificate | 2        |
| 2       | Geotagged Photos of Classrooms                                 | 17       |
| 3       | Geotagged Photos of ICT enabled facilities                     | 22       |
| 4       | Geotagged Photos of Laboratories                               | 26       |
| 5       | Photos of cultural activities                                  | 51       |
| 6       | Photos of gymnasium                                            | 56       |
| 7       | Photos of yoga centre                                          | 58       |

#### PRIYADARSHINI J. L. COLLEGE OF PHARMACY ELECTRONIC ZONE, MIDC, HINGNA ROAD, NAGPUR-16

| SR. NO. | ROOM NO. | ROOM TYPE (MENTION CLASS ROOM,<br>LAB, TOILET ETC.) | CARPET AREA<br>(SQ M) |  |
|---------|----------|-----------------------------------------------------|-----------------------|--|
| 1       | GF- 001  | Pharmacology Lab I (PG)                             | 75.04                 |  |
| 2       | GF- 002  | Faculty Room                                        | 7.00                  |  |
| 3       | GF- 003  | Pharmacology Lab II (PG)                            | 75.04                 |  |
| 4       | GF- 004  | Pharmacology Lab III (UG)                           | 75.04                 |  |
| 5       | GF- 005  | Animal House                                        | 75.57                 |  |
| 6       | GF- 006  | Gents Toilet                                        | 3.87                  |  |
| 7       | GF- 007  | Toilet for Physically Handicapped                   | 3.87                  |  |
| 8       | GF- 008  | Language Lab                                        | 75.02                 |  |
| 9       | GF- 009  | Computer Lab                                        | 75.02                 |  |
| 10      | GF- 010  | First Aid and Sick Room                             | 5.00                  |  |
| 11      | GF-011   | Stationery Store                                    | 10.00                 |  |
| 12      | GF- 012  | Toilet for staff                                    | 8.12                  |  |
| 13      | GF- 013  | Principal's Cabin                                   | 30.00                 |  |
| 14      | GF- 014  | Board Room                                          | 20.00                 |  |
| 15      | GF- 015  | Office                                              | 150.00                |  |
| 16      | GF- 016  | Toilet for Staff                                    | 3.87                  |  |
| 17      | GF- 017  | Machine Room                                        | 75.02                 |  |
| 18      | GF- 018  | Pantry                                              | 10.00                 |  |
| 19      | GF- 019  | Pharmaceutics Lab I                                 | 75.01                 |  |
| 20      | GF- 020  | Cafeteria                                           | 150.33                |  |
| 21      | GF- 021  | Central Store                                       | 30.00                 |  |
| 22      | GF-022   | Security and Generator Room                         | 30.00                 |  |
| 23      | FF-101   | Instrument Room                                     | 75.02                 |  |
| 24      | FF-102   | Faculty Room                                        | 5.00                  |  |
| 25      | FF-103   | Pharmaceutical Analysis Lab (UG)                    | 75.05                 |  |
| 26      | FF-104   | Faculty Room                                        | 7.00                  |  |
| 27      | FF-105   | Pharmaceutical Chemistry Lab I (PG)                 | 75.04                 |  |
| 28      | FF-106   | Pharmaceutical Chemistry Lab II (PG)                | 75.04                 |  |
| 29      | FF-107   | Ladies Toilet                                       | 7.74                  |  |
| 30      | FF-108   | Pharmacognosy Lab I (UG/ PG)                        | 100.00                |  |
| 31      | FF-109   | Faculty Room                                        | 10.00                 |  |
| 32      | FF-110   | Faculty Room                                        | 5.00                  |  |
| 33      | FF-111   | Faculty Room                                        | 5.00                  |  |
| 34      | FF-112   | Pharmaceutics (PG)                                  | 75.02                 |  |
| 35      | FF-113   | Faculty Room                                        | 5.00                  |  |
| 36      | FF-114   | Pharmacognosy Lab III (UG/ PG)                      | 76.72                 |  |
| 37      | FF-115   | HOD Room                                            | 10.00                 |  |