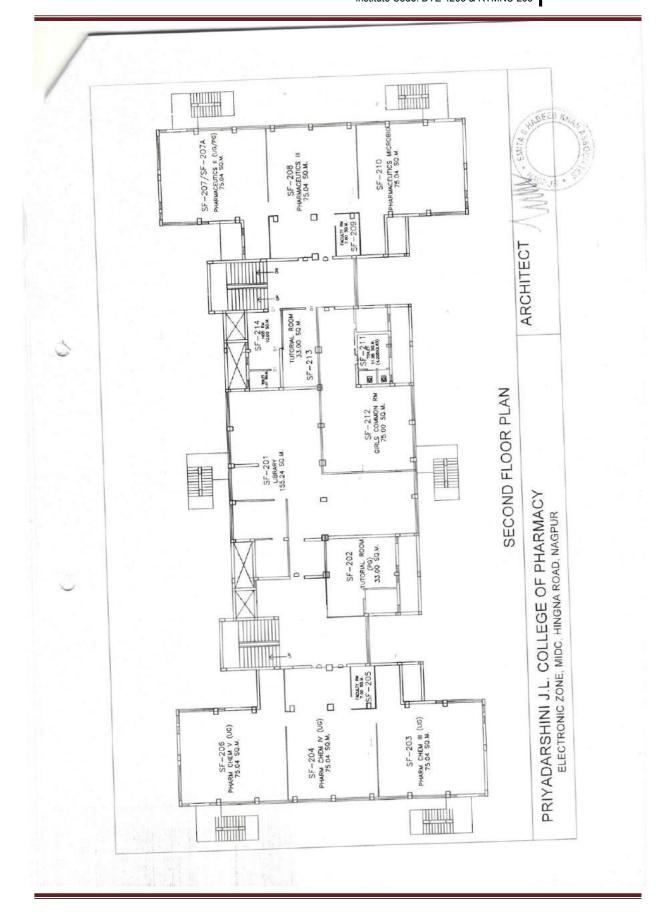

## BUILDING PLAN

(Formerly known as J. L. Chaturvedi College of Pharmacy) Electronics Zone Building, MIDC, Hingna Road, Nagpur-440016 (M.S.) India Tel. No.: +91-7104 – 299510 E-mail: principal@pjlcp.edu.in, ilccpngp@gmail.com • Website: www. pjlcp.edu.in Accredited with Grade B++ by NAAC Institute Code: DTE 4265 & RTMNU 265

|         | ELECTRONIC | ZONE, MIDC, HINGNA ROAD, NAGPUR-16                  |                       |  |
|---------|------------|-----------------------------------------------------|-----------------------|--|
| SR. NO. | ROOM NO.   | ROOM TYPE (MENTION CLASS ROOM,<br>LAB, TOILET ETC.) | CARPET AREA<br>(SQ M) |  |
| 38      | SF- 201    | Library                                             | 155.24                |  |
| 39      | SF- 202    | Faculty Room                                        | 10.00                 |  |
| 40      | SF- 203    | Pharmaceutical Chemistry Lab III (UG)               | 75.04                 |  |
| 41      | SF- 204    | Pharmaceutical Chemistry Lab IV (UG)                | 75.04                 |  |
| 42      | SF- 205    | Faculty Room                                        | 7.00                  |  |
| 43      | SF- 206    | Pharmaceutical Chemistry Lab V (UG)                 | 75.04                 |  |
| 44      | SF- 207    | Pharmaceutics Lab II (UG/ PG)                       | 75.04                 |  |
| 45      | SF- 208    | Class Room VI (PG)                                  | 33.00                 |  |
| 46      | SF- 209    | Faculty Room                                        | 7.00                  |  |
| 47      | SF- 210    | Pharmaceutics Microbiology Lab                      | 75.04                 |  |
| 48      | SF- 211    | Ladies Toilet                                       | 11.05                 |  |
| 49      | SF- 212    | Girls' Common Room                                  | 75.00                 |  |
| 50      | SF- 213    | Aseptic Area                                        | 33.00                 |  |
| 51      | SF- 214    | HOD Room                                            | 10.00                 |  |
| 52      | TF-301     | Training And Placement Office                       | 30.00                 |  |
| 53      | TF-302     | Class Room IV (PG)                                  | 33.00                 |  |
| 54      | TF-303     | Gymnasium                                           | 33.00                 |  |
| 55      | TF-304     | Examination Control Room                            | 30.00                 |  |
| 56      | TF-305     | Class Room I                                        | 66.00                 |  |
| 57      | TF-306     | Tutorial Room (UG)                                  | 66.00                 |  |
| 58      | TF-307     | Class Room II                                       | 66.00                 |  |
| 59      | TF-308     | Gents Toilet                                        | 11.05                 |  |
| 60      | TF-309     | Class Room III (PG)                                 | 33.00                 |  |
| 61      | TF-310     | Boys' Common Room                                   | 33.00                 |  |
| 62      | TF-311     | Gents Toilet                                        | 3.87                  |  |
| 63      | TF-312     | Ladies Toilet                                       | 3.87                  |  |
| 64      | TF-313     | Class Room V                                        | 66.00                 |  |
| 65      | TF-314     | Seminar Hall                                        | 138.50                |  |
| 66      | TF-315     | Ladies Toilet                                       | 3.87                  |  |
| 67      | TF-316     | Gents Toilet                                        | 3.87                  |  |