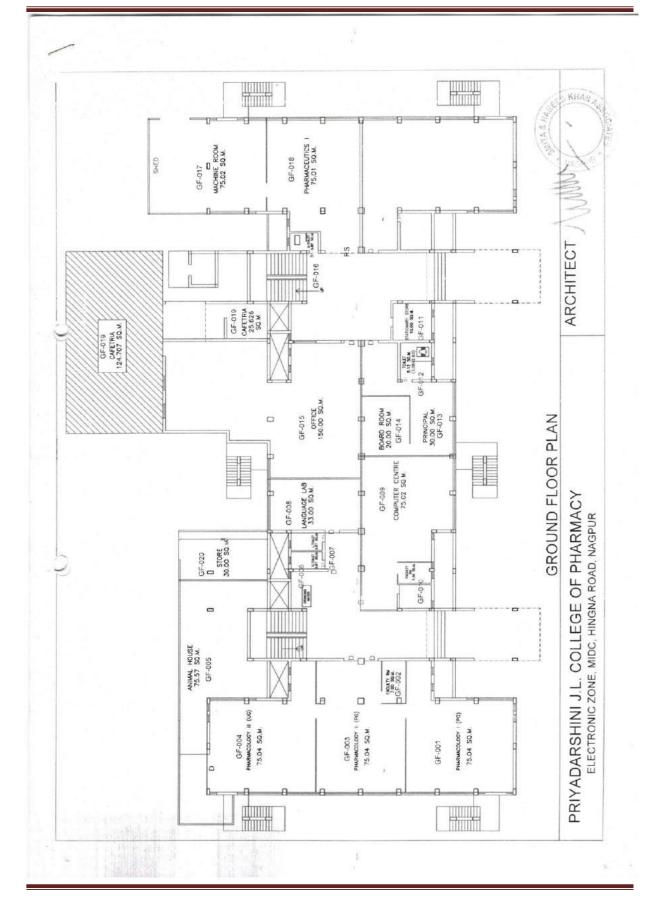

## BUILDING PLAN

(Formerly known as J. L. Chaturvedi College of Pharmacy) Electronics Zone Building, MIDC, Hingna Road, Nagpur-440016 (M.S.) India Tel. No.: +91-7104 – 299510 E-mail: principal@pjlcp.edu.in, ilccpngp@gmail.com • Website: www. pjlcp.edu.in Accredited with Grade B++ by NAAC Institute Code: DTE 4265 & RTMNU 265

#### PRIYADARSHINI J. L. COLLEGE OF PHARMACY ELECTRONIC ZONE, MIDC, HINGNA ROAD, NAGPUR-16

| SR. NO. | ROOM NO. | ROOM TYPE (MENTION CLASS ROOM,<br>LAB, TOILET ETC.) | CARPET AREA<br>(SQ M) |  |
|---------|----------|-----------------------------------------------------|-----------------------|--|
| 1       | GF- 001  | Pharmacology Lab I (PG)                             | 75.04                 |  |
| 2       | GF- 002  | Faculty Room                                        | 7.00                  |  |
| 3       | GF- 003  | Pharmacology Lab II (PG)                            | 75.04                 |  |
| 4       | GF- 004  | Pharmacology Lab III (UG)                           | 75.04                 |  |
| 5       | GF- 005  | Animal House                                        | 75.57                 |  |
| 6       | GF- 006  | Gents Toilet                                        | 3.87                  |  |
| 7       | GF- 007  | Toilet for Physically Handicapped                   | 3.87                  |  |
| 8       | GF- 008  | Language Lab                                        | 75.02                 |  |
| 9       | GF- 009  | Computer Lab                                        | 75.02                 |  |
| 10      | GF- 010  | First Aid and Sick Room                             | 5.00                  |  |
| 11      | GF-011   | Stationery Store                                    | 10.00                 |  |
| 12      | GF- 012  | Toilet for staff                                    | 8.12                  |  |
| 13      | GF- 013  | Principal's Cabin                                   | 30.00                 |  |
| 14      | GF- 014  | Board Room                                          | 20.00                 |  |
| 15      | GF- 015  | Office                                              | 150.00                |  |
| 16      | GF- 016  | Toilet for Staff                                    | 3.87                  |  |
| 17      | GF- 017  | Machine Room                                        | 75.02                 |  |
| 18      | GF- 018  | Pantry                                              | 10.00                 |  |
| 19      | GF- 019  | Pharmaceutics Lab I                                 | 75.01                 |  |
| 20      | GF- 020  | Cafeteria                                           | 150.33                |  |
| 21      | GF- 021  | Central Store                                       | 30.00                 |  |
| 22      | GF-022   | Security and Generator Room                         | 30.00                 |  |
| 23      | FF-101   | Instrument Room                                     | 75.02                 |  |
| 24      | FF-102   | Faculty Room                                        | 5.00                  |  |
| 25      | FF-103   | Pharmaceutical Analysis Lab (UG)                    | 75.05                 |  |
| 26      | FF-104   | Faculty Room                                        | 7.00                  |  |
| 27      | FF-105   | Pharmaceutical Chemistry Lab I (PG)                 | 75.04                 |  |
| 28      | FF-106   | Pharmaceutical Chemistry Lab II (PG)                | 75.04                 |  |
| 29      | FF-107   | Ladies Toilet                                       | 7.74                  |  |
| 30      | FF-108   | Pharmacognosy Lab I (UG/ PG)                        | 100.00                |  |
| 31      | FF-109   | Faculty Room                                        | 10.00                 |  |
| 32      | FF-110   | Faculty Room                                        | 5.00                  |  |
| 33      | FF-111   | Faculty Room                                        | 5.00                  |  |
| 34      | FF-112   | Pharmaceutics (PG)                                  | 75.02                 |  |
| 35      | FF-113   | Faculty Room                                        | 5.00                  |  |
| 36      | FF-114   | Pharmacognosy Lab III (UG/ PG)                      | 76.72                 |  |
| 37      | FF-115   | HOD Room                                            | 10.00                 |  |