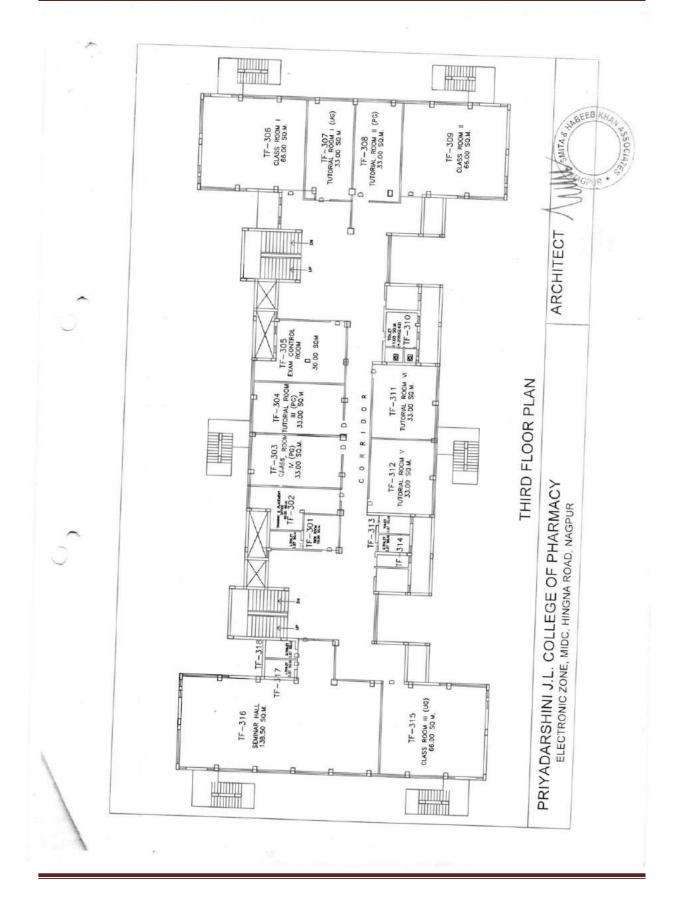

## BUILDING PLAN

(Formerly known as J. L. Chaturvedi College of Pharmacy) Electronics Zone Building, MIDC, Hingna Road, Nagpur-440016 (M.S.) India Tel. No.: +91-7104 – 299510 E-mail: principal@pjlcp.edu.in, ilccpngp@gmail.com • Website: www. pjlcp.edu.in Accredited with Grade B++ by NAAC Institute Code: DTE 4265 & RTMNU 265

-----TUTORIAL ROOM # (PG) 33.00 SQ.M. TUTORIAL ROOM I (UG) 33.00 SQ.M. TF-309 CLASS ROOM II 66.00 SQ.M. TF-306 CLASS ROOM 1 66.00 SQ.M. ARCHITECT 3 104.11 (4.1065 \$5.44 (4.10642 \$5) TF-310 TF-305 EXAM CONTROL ROOM D 30.00 SQM . 5 THIRD FLOOR PLAN TUTORIAL ROOM UTORIAL ROOM III (PG) 33.00 SO M C O P R I D O R TF-304 å 0 TUTORIAL ROON IV (PG) 33.00 SQ.M TF-303 TUTORIAL ROOM PRIYADARSHINI J.L. COLLEGE OF PHARMACY ELECTRONIC ZONE, MIDC, HINGNA ROAD, NAGPUR TF-301 F-313 A THE PARTY U TF-318 LTNET LINE OF r 0 Ŧ 11 CLASS ROOM III (UG) 66.00 SQ.M. SEMINAR HALL 138.50 SO.M. TF-315 TF-316 ЩЦ

|         | ELECTRONIC | ZONE, MIDC, HINGNA ROAD, NAGPUR-16                  |                       |  |
|---------|------------|-----------------------------------------------------|-----------------------|--|
| SR. NO. | ROOM NO.   | ROOM TYPE (MENTION CLASS ROOM,<br>LAB, TOILET ETC.) | CARPET AREA<br>(SQ M) |  |
| 38      | SF- 201    | Library                                             | 155.24                |  |
| 39      | SF- 202    | Faculty Room                                        | 10.00                 |  |
| 40      | SF- 203    | Pharmaceutical Chemistry Lab III (UG)               | 75.04                 |  |
| 41      | SF- 204    | Pharmaceutical Chemistry Lab IV (UG)                | 75.04                 |  |
| 42      | SF- 205    | Faculty Room                                        | 7.00                  |  |
| 43      | SF- 206    | Pharmaceutical Chemistry Lab V (UG)                 | 75.04                 |  |
| 44      | SF- 207    | Pharmaceutics Lab II (UG/ PG)                       | 75.04                 |  |
| 45      | SF- 208    | Class Room VI (PG)                                  | 33.00                 |  |
| 46      | SF- 209    | Faculty Room                                        | 7.00                  |  |
| 47      | SF- 210    | Pharmaceutics Microbiology Lab                      | 75.04                 |  |
| 48      | SF- 211    | Ladies Toilet                                       | 11.05                 |  |
| 49      | SF- 212    | Girls' Common Room                                  | 75.00                 |  |
| 50      | SF- 213    | Aseptic Area                                        | 33.00                 |  |
| 51      | SF- 214    | HOD Room                                            | 10.00                 |  |
| 52      | TF-301     | Training And Placement Office                       | 30.00                 |  |
| 53      | TF-302     | Class Room IV (PG)                                  | 33.00                 |  |
| 54      | TF-303     | Gymnasium                                           | 33.00                 |  |
| 55      | TF-304     | Examination Control Room                            | 30.00                 |  |
| 56      | TF-305     | Class Room I                                        | 66.00                 |  |
| 57      | TF-306     | Tutorial Room (UG)                                  | 66.00                 |  |
| 58      | TF-307     | Class Room II                                       | 66.00                 |  |
| 59      | TF-308     | Gents Toilet                                        | 11.05                 |  |
| 60      | TF-309     | Class Room III (PG)                                 | 33.00                 |  |
| 61      | TF-310     | Boys' Common Room                                   | 33.00                 |  |
| 62      | TF-311     | Gents Toilet                                        | 3.87                  |  |
| 63      | TF-312     | Ladies Toilet                                       | 3.87                  |  |
| 64      | TF-313     | Class Room V                                        | 66.00                 |  |
| 65      | TF-314     | Seminar Hall                                        | 138.50                |  |
| 66      | TF-315     | Ladies Toilet                                       | 3.87                  |  |
| 67      | TF-316     | Gents Toilet                                        | 3.87                  |  |