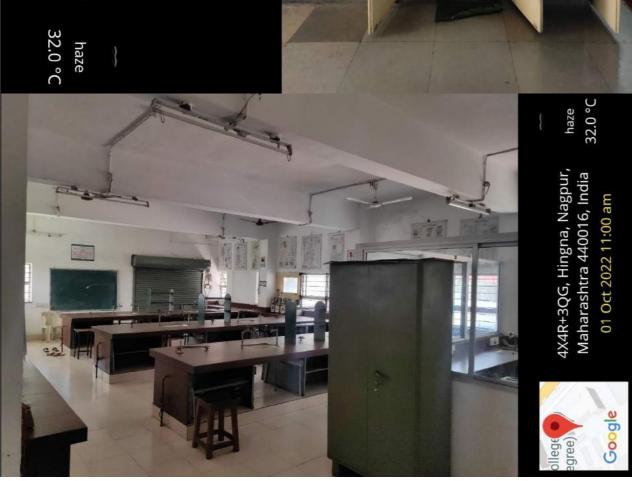

| Sr. No. | Particulars                                                    | Page No. |
|---------|----------------------------------------------------------------|----------|
| 1       | Building Plan, List of rooms & building completion certificate | 2        |
| 2       | Geotagged Photos of Classrooms                                 | 17       |
| 3       | Geotagged Photos of ICT enabled facilities                     | 22       |
| 4       | Geotagged Photos of Laboratories                               | 26       |
| 5       | Photos of cultural activities                                  | 51       |
| 6       | Photos of gymnasium                                            | 56       |
| 7       | Photos of yoga centre                                          | 58       |

#### PRIYADARSHINI J. L. COLLEGE OF PHARMACY ELECTRONIC ZONE, MIDC, HINGNA ROAD, NAGPUR-16

| SR. NO. | ROOM NO. | ROOM TYPE (MENTION CLASS ROOM,<br>LAB, TOILET ETC.) | CARPET AREA<br>(SQ M) |  |
|---------|----------|-----------------------------------------------------|-----------------------|--|
| 1       | GF- 001  | Pharmacology Lab I (PG)                             | 75.04                 |  |
| 2       | GF- 002  | Faculty Room                                        | 7.00                  |  |
| 3       | GF- 003  | Pharmacology Lab II (PG)                            | 75.04                 |  |
| 4       | GF- 004  | Pharmacology Lab III (UG)                           | 75.04                 |  |
| 5       | GF- 005  | Animal House                                        | 75.57                 |  |
| 6       | GF- 006  | Gents Toilet                                        | 3.87                  |  |
| 7       | GF- 007  | Toilet for Physically Handicapped                   | 3.87                  |  |
| 8       | GF- 008  | Language Lab                                        | 75.02                 |  |
| 9       | GF- 009  | Computer Lab                                        | 75.02                 |  |
| 10      | GF- 010  | First Aid and Sick Room                             | 5.00                  |  |
| 11      | GF-011   | Stationery Store                                    | 10.00                 |  |
| 12      | GF- 012  | Toilet for staff                                    | 8.12                  |  |
| 13      | GF- 013  | Principal's Cabin                                   | 30.00                 |  |
| 14      | GF- 014  | Board Room                                          | 20.00                 |  |
| 15      | GF- 015  | Office                                              | 150.00                |  |
| 16      | GF- 016  | Toilet for Staff                                    | 3.87                  |  |
| 17      | GF- 017  | Machine Room                                        | 75.02                 |  |
| 18      | GF- 018  | Pantry                                              | 10.00                 |  |
| 19      | GF- 019  | Pharmaceutics Lab I                                 | 75.01                 |  |
| 20      | GF- 020  | Cafeteria                                           | 150.33                |  |
| 21      | GF- 021  | Central Store                                       | 30.00                 |  |
| 22      | GF-022   | Security and Generator Room                         | 30.00                 |  |
| 23      | FF-101   | Instrument Room                                     | 75.02                 |  |
| 24      | FF-102   | Faculty Room                                        | 5.00                  |  |
| 25      | FF-103   | Pharmaceutical Analysis Lab (UG)                    | 75.05                 |  |
| 26      | FF-104   | Faculty Room                                        | 7.00                  |  |
| 27      | FF-105   | Pharmaceutical Chemistry Lab I (PG)                 | 75.04                 |  |
| 28      | FF-106   | Pharmaceutical Chemistry Lab II (PG)                | 75.04                 |  |
| 29      | FF-107   | Ladies Toilet                                       | 7.74                  |  |
| 30      | FF-108   | Pharmacognosy Lab I (UG/ PG)                        | 100.00                |  |
| 31      | FF-109   | Faculty Room                                        | 10.00                 |  |
| 32      | FF-110   | Faculty Room                                        | 5.00                  |  |
| 33      | FF-111   | Faculty Room                                        | 5.00                  |  |
| 34      | FF-112   | Pharmaceutics (PG)                                  | 75.02                 |  |
| 35      | FF-113   | Faculty Room                                        | 5.00                  |  |
| 36      | FF-114   | Pharmacognosy Lab III (UG/ PG)                      | 76.72                 |  |
| 37      | FF-115   | HOD Room                                            | 10.00                 |  |