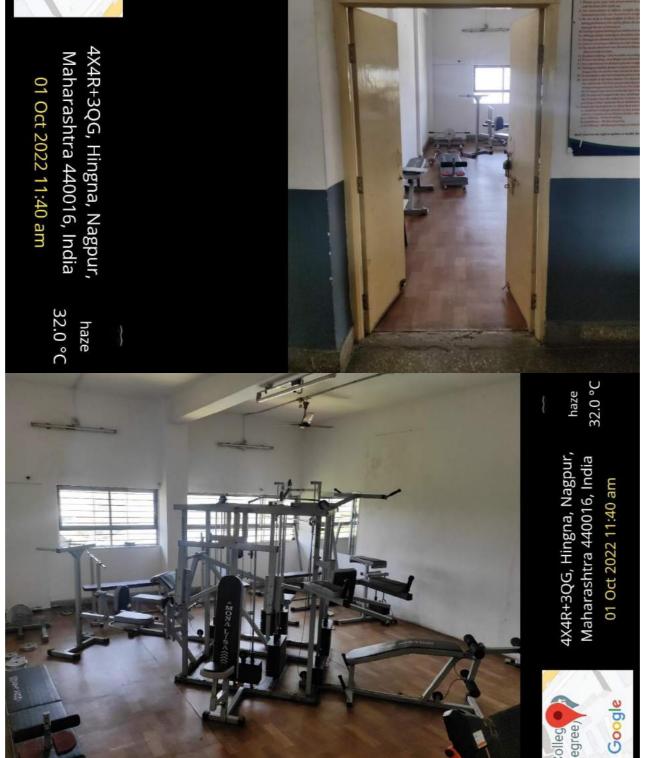

#### Key Indicator 4.1 - **Physical facilities**

<u>**METRIC**</u> NO.:- 4.1.1 Availability of adequate infrastructure and physical facilities viz., classrooms, laboratories, ICT facilities, cultural activities, gymnasium, yoga centre etc. in the institution

| Sr. No. | Particulars                                                    | Page No. |
|---------|----------------------------------------------------------------|----------|
| 1       | Building Plan, List of rooms & building completion certificate | 2        |
| 2       | Geotagged Photos of Classrooms                                 | 17       |
| 3       | Geotagged Photos of ICT enabled facilities                     | 22       |
| 4       | Geotagged Photos of Laboratories                               | 26       |
| 5       | Photos of cultural activities                                  | 51       |
| 6       | Photos of gymnasium                                            | 56       |
| 7       | Photos of yoga centre                                          | 58       |