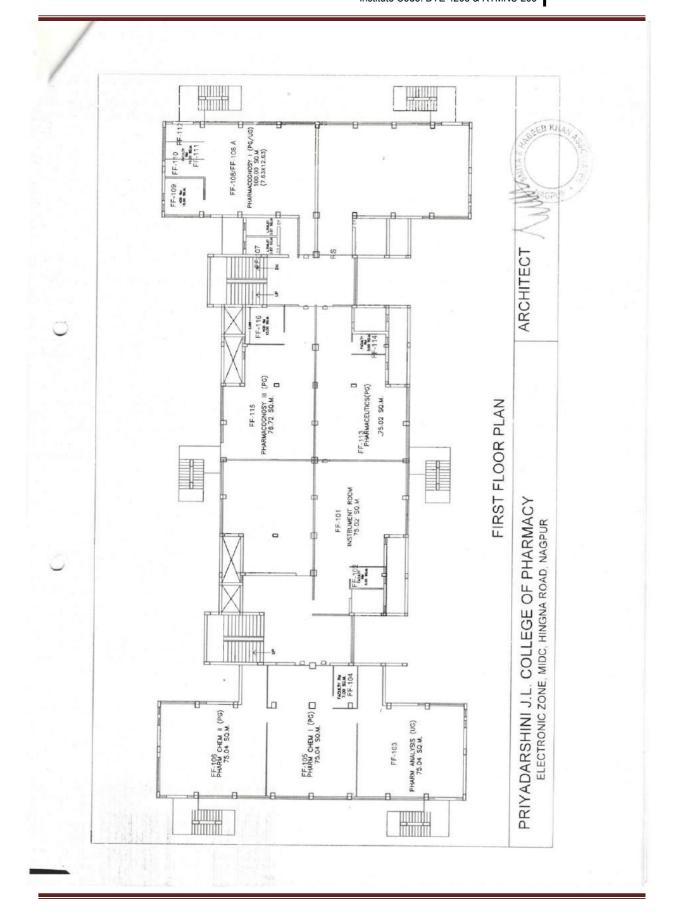

## BUILDING PLAN

(Formerly known as J. L. Chaturvedi College of Pharmacy) Electronics Zone Building, MIDC, Hingna Road, Nagpur-440016 (M.S.) India Tel. No.: +91-7104 – 299510 E-mail: principal@pjlcp.edu.in, ilccpngp@gmail.com • Website: www. pjlcp.edu.in Accredited with Grade B++ by NAAC Institute Code: DTE 4265 & RTMNU 265

#### PRIYADARSHINI J. L. COLLEGE OF PHARMACY ELECTRONIC ZONE, MIDC, HINGNA ROAD, NAGPUR-16

| SR. NO. | ROOM NO. | ROOM TYPE (MENTION CLASS ROOM,<br>LAB, TOILET ETC.) | CARPET AREA<br>(SQ M) |  |
|---------|----------|-----------------------------------------------------|-----------------------|--|
| 1       | GF- 001  | Pharmacology Lab I (PG)                             | 75.04                 |  |
| 2       | GF- 002  | Faculty Room                                        | 7.00                  |  |
| 3       | GF- 003  | Pharmacology Lab II (PG)                            | 75.04                 |  |
| 4       | GF- 004  | Pharmacology Lab III (UG)                           | 75.04                 |  |
| 5       | GF- 005  | Animal House                                        | 75.57                 |  |
| 6       | GF- 006  | Gents Toilet                                        | 3.87                  |  |
| 7       | GF- 007  | Toilet for Physically Handicapped                   | 3.87                  |  |
| 8       | GF- 008  | Language Lab                                        | 75.02                 |  |
| 9       | GF- 009  | Computer Lab                                        | 75.02                 |  |
| 10      | GF- 010  | First Aid and Sick Room                             | 5.00                  |  |
| 11      | GF-011   | Stationery Store                                    | 10.00                 |  |
| 12      | GF- 012  | Toilet for staff                                    | 8.12                  |  |
| 13      | GF- 013  | Principal's Cabin                                   | 30.00                 |  |
| 14      | GF- 014  | Board Room                                          | 20.00                 |  |
| 15      | GF- 015  | Office                                              | 150.00                |  |
| 16      | GF- 016  | Toilet for Staff                                    | 3.87                  |  |
| 17      | GF- 017  | Machine Room                                        | 75.02                 |  |
| 18      | GF- 018  | Pantry                                              | 10.00                 |  |
| 19      | GF- 019  | Pharmaceutics Lab I                                 | 75.01                 |  |
| 20      | GF- 020  | Cafeteria                                           | 150.33                |  |
| 21      | GF- 021  | Central Store                                       | 30.00                 |  |
| 22      | GF-022   | Security and Generator Room                         | 30.00                 |  |
| 23      | FF-101   | Instrument Room                                     | 75.02                 |  |
| 24      | FF-102   | Faculty Room                                        | 5.00                  |  |
| 25      | FF-103   | Pharmaceutical Analysis Lab (UG)                    | 75.05                 |  |
| 26      | FF-104   | Faculty Room                                        | 7.00                  |  |
| 27      | FF-105   | Pharmaceutical Chemistry Lab I (PG)                 | 75.04                 |  |
| 28      | FF-106   | Pharmaceutical Chemistry Lab II (PG)                | 75.04                 |  |
| 29      | FF-107   | Ladies Toilet                                       | 7.74                  |  |
| 30      | FF-108   | Pharmacognosy Lab I (UG/ PG)                        | 100.00                |  |
| 31      | FF-109   | Faculty Room                                        | 10.00                 |  |
| 32      | FF-110   | Faculty Room                                        | 5.00                  |  |
| 33      | FF-111   | Faculty Room                                        | 5.00                  |  |
| 34      | FF-112   | Pharmaceutics (PG)                                  | 75.02                 |  |
| 35      | FF-113   | Faculty Room                                        | 5.00                  |  |
| 36      | FF-114   | Pharmacognosy Lab III (UG/ PG)                      | 76.72                 |  |
| 37      | FF-115   | HOD Room                                            | 10.00                 |  |