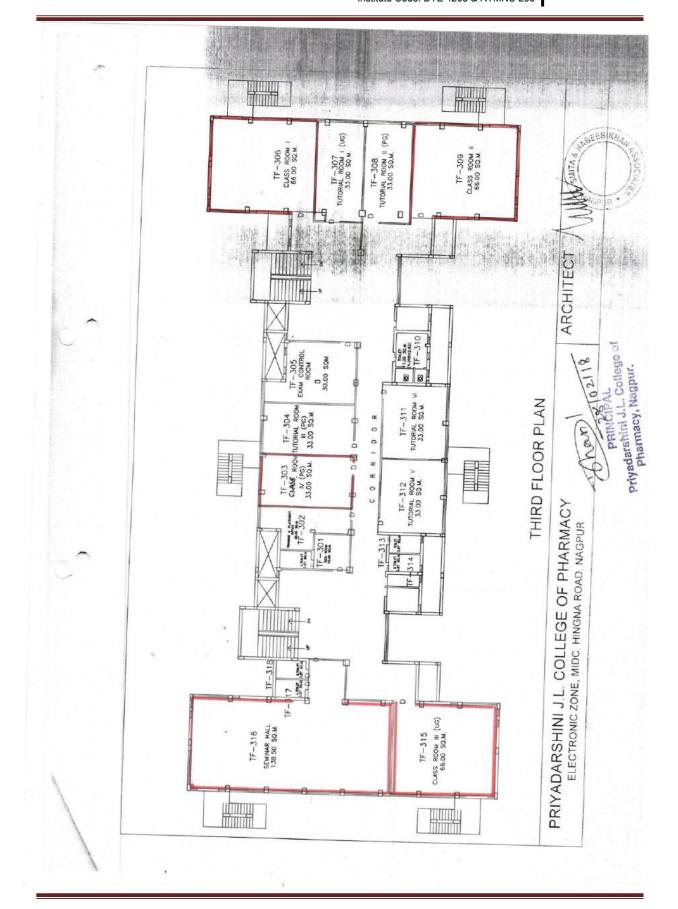

-----TUTORIAL ROOM # (PG) 33.00 SQ.M. TUTORIAL ROOM I (UG) 33.00 SQ.M. TF-309 CLASS ROOM II 66.00 SQ.M. TF-306 CLASS ROOM 1 66.00 SQ.M. ARCHITECT 3 104.11 (4.1065 \$5.44 (4.10642 \$5) TF-310 TF-305 EXAM CONTROL ROOM D 30.00 SQM . 5 THIRD FLOOR PLAN TUTORIAL ROOM UTORIAL ROOM III (PG) 33.00 SO M C O P R I D O R TF-304 å 0 TUTORIAL ROON IV (PG) 33.00 SQ.M TF-303 TUTORIAL ROOM PRIYADARSHINI J.L. COLLEGE OF PHARMACY ELECTRONIC ZONE, MIDC, HINGNA ROAD, NAGPUR TF-301 F-313 A THE PARTY U TF-318 LTNET LINE OF r 0 Ŧ 11 CLASS ROOM III (UG) 66.00 SQ.M. SEMINAR HALL 138.50 SO.M. TF-315 TF-316 ЩЦ

|         | ELECTRONIC | ZONE, MIDC, HINGNA ROAD, NAGPUR-16                  |                       |  |
|---------|------------|-----------------------------------------------------|-----------------------|--|
| SR. NO. | ROOM NO.   | ROOM TYPE (MENTION CLASS ROOM,<br>LAB, TOILET ETC.) | CARPET AREA<br>(SQ M) |  |
| 38      | SF- 201    | Library                                             | 155.24                |  |
| 39      | SF- 202    | Faculty Room                                        | 10.00                 |  |
| 40      | SF- 203    | Pharmaceutical Chemistry Lab III (UG)               | 75.04                 |  |
| 41      | SF- 204    | Pharmaceutical Chemistry Lab IV (UG)                | 75.04                 |  |
| 42      | SF- 205    | Faculty Room                                        | 7.00                  |  |
| 43      | SF- 206    | Pharmaceutical Chemistry Lab V (UG)                 | 75.04                 |  |
| 44      | SF- 207    | Pharmaceutics Lab II (UG/ PG)                       | 75.04                 |  |
| 45      | SF- 208    | Class Room VI (PG)                                  | 33.00                 |  |
| 46      | SF- 209    | Faculty Room                                        | 7.00                  |  |
| 47      | SF- 210    | Pharmaceutics Microbiology Lab                      | 75.04                 |  |
| 48      | SF- 211    | Ladies Toilet                                       | 11.05                 |  |
| 49      | SF- 212    | Girls' Common Room                                  | 75.00                 |  |
| 50      | SF- 213    | Aseptic Area                                        | 33.00                 |  |
| 51      | SF- 214    | HOD Room                                            | 10.00                 |  |
| 52      | TF-301     | Training And Placement Office                       | 30.00                 |  |
| 53      | TF-302     | Class Room IV (PG)                                  | 33.00                 |  |
| 54      | TF-303     | Gymnasium                                           | 33.00                 |  |
| 55      | TF-304     | Examination Control Room                            | 30.00                 |  |
| 56      | TF-305     | Class Room I                                        | 66.00                 |  |
| 57      | TF-306     | Tutorial Room (UG)                                  | 66.00                 |  |
| 58      | TF-307     | Class Room II                                       | 66.00                 |  |
| 59      | TF-308     | Gents Toilet                                        | 11.05                 |  |
| 60      | TF-309     | Class Room III (PG)                                 | 33.00                 |  |
| 61      | TF-310     | Boys' Common Room                                   | 33.00                 |  |
| 62      | TF-311     | Gents Toilet                                        | 3.87                  |  |
| 63      | TF-312     | Ladies Toilet                                       | 3.87                  |  |
| 64      | TF-313     | Class Room V                                        | 66.00                 |  |
| 65      | TF-314     | Seminar Hall                                        | 138.50                |  |
| 66      | TF-315     | Ladies Toilet                                       | 3.87                  |  |
| 67      | TF-316     | Gents Toilet                                        | 3.87                  |  |