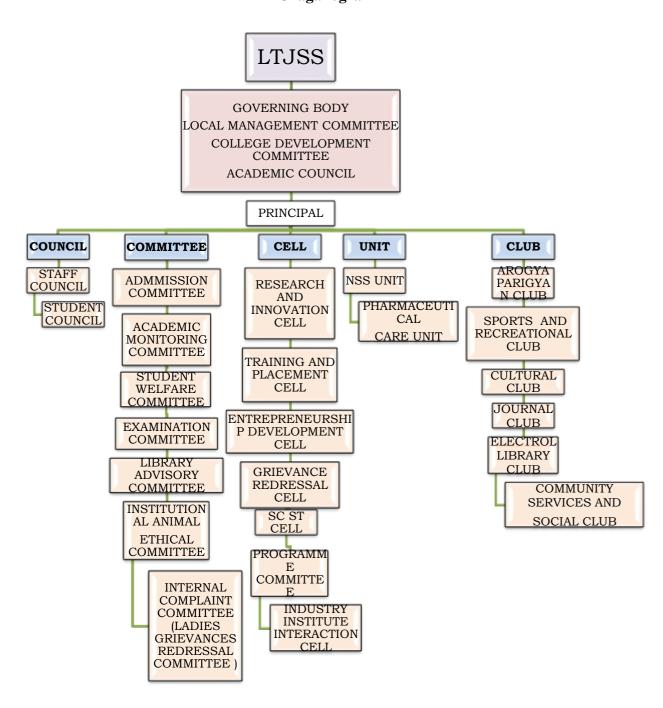

#### **Practice of Decentralization - View Document**

The practice of decentralization and participatory management is reflected in all the activities of the College through a strong and efficient Organogram of Committees, Councils, Cells and Clubs

#### Oraganogram