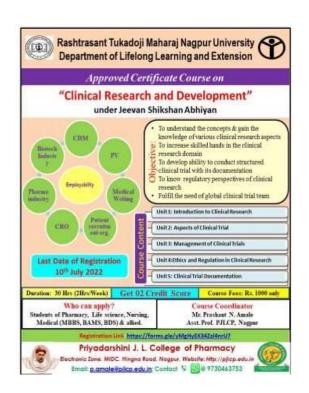

#### NEP implementation - View Document

College is preparing itself to have multi- disciplinary subjects. Therefore, Institution drafted and offered three Certificate Courses under RTMNU Department of Lifelong Learning and Extension. Computer Aided Drug Design, Quality by Design and Clinical Research and Development.