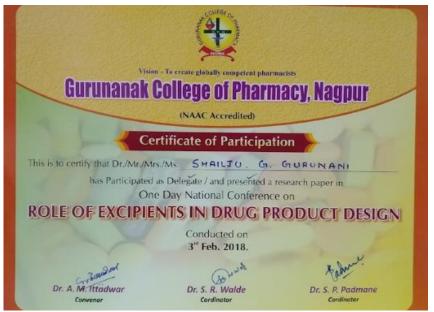

Accredited with Grade B++ by NAAC

Institute Code: DTE 4265 & RTMNU 265

|     |                        | organized by CIIPARA and Taywade group of Institute                                                                                                            |        |
|-----|------------------------|----------------------------------------------------------------------------------------------------------------------------------------------------------------|--------|
|     |                        | one day National Conference on Role of<br>Excipients in drug product design, organized by<br>Gurunanak College of Pharmacy                                     | 1000/- |
| 7.  | Mr.<br>Y.N.Gholse      | One day National level Seminar on "Recent technology in Development of Novel drug Delivery System", held at Kamla Nehru college of Pharmacy, Butibori, Nagpur. | 1000/- |
| 8.  | Mrs. S. P.<br>Motghare | One day National Conference on "Conservation of Lokswasthya Parampara" organized by Department of Pharmaceutical Sciences RTMNU Nagpur                         | 500/-  |
| 9.  | Dr. D. P.<br>Kawade    | One day national seminar on recents trends in drug Discovery, Development and Delivery systems organized by SLTPIS Bilaspur                                    | 1500/- |
| 10. | Dr. V. D.<br>Gulkari   | AICTE sponsored Start-up contest in Anna University Chennai on 13 <sup>th</sup> -16 <sup>th</sup> October 2017                                                 | 1530   |
| 11. | Dr. R. H.<br>Kasliwal  | one day National Conference on Role of<br>Excipients in drug product design, organized by<br>Gurunanak College of Pharmacy                                     | 1500/- |
| 12. | Mr. A. R.<br>Thakre    | one day National Conference on Role of<br>Excipients in drug product design, organized by<br>Gurunanak College of Pharmacy                                     | 1000/- |
| 13. | Mr. S. K.<br>Shah      | One day National level Seminar on "Recent technology in Development of Novel drug Delivery System", held at Kamla Nehru college of Pharmacy, Butibori, Nagpur. | 1000/- |
| 14. | Mr. P. N.<br>Amale     | one day National Conference on Role of<br>Excipients in drug product design, organized by<br>Gurunanak College of Pharmacy                                     | 1000/- |