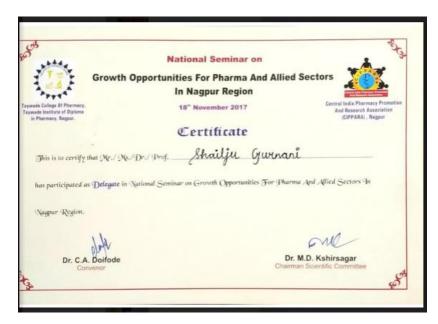

# List of teachers receiving financial support followed by Sample Certificates and Vouchers (Registration fees / + travelling expenses /+ printing poster)

| S<br>N | Name of<br>teacher       | Name of conference/ workshop attended for which financial support provided                                                                                                                                                                 | Name of the<br>professional<br>body for which<br>membership<br>fee is provided | Amount<br>of<br>support<br>received<br>(in INR) |
|--------|--------------------------|--------------------------------------------------------------------------------------------------------------------------------------------------------------------------------------------------------------------------------------------|--------------------------------------------------------------------------------|-------------------------------------------------|
| 1.     | Dr. Mrs. A.<br>J. Asnani | "Basic Principles of spectroscopy and applications in pharmaceutical sciences" organized by SNJBs Shriman Sureshdada Jain College of Pharmacy, Chandwad and sponsored by Savitribai Phule Pune University, Pune on 17th -18th January 2018 |                                                                                | 1500/-                                          |
| 2.     | Mr. K.<br>Pratyush       | "Basic Principles of spectroscopy and applications in pharmaceutical sciences" organized by SNJBs Shriman Sureshdada Jain College of Pharmacy, Chandwad and sponsored by Savitribai Phule Pune University, Pune on 17th -18th January 2018 |                                                                                | 1500/                                           |
| 3.     | Dr. Mrs. S. S.<br>Bakhle | "Basic Principles of spectroscopy and applications in pharmaceutical sciences" organized by SNJBs Shriman Sureshdada Jain College of Pharmacy, Chandwad and sponsored by Savitribai Phule Pune University, Pune on 17th -18th January 2018 |                                                                                | 1500/                                           |
| 4.     | Dr. Gouri R.<br>Dixit    | 16th International symposium of CRS, Indian chapter, held at Mumbai                                                                                                                                                                        |                                                                                | 3000/-                                          |
| 5.     | Mrs. M. P.<br>Yeole      | "Basic Principles of spectroscopy and applications in pharmaceutical sciences" organized by SNJBs Shriman Sureshdada Jain College of Pharmacy, Chandwad and sponsored by Savitribai Phule Pune University, Pune on 17th -18th January 2018 |                                                                                | 1500/                                           |
| 6.     | Mrs. S. G.<br>Gurunani   | National Seminar Growth opportunities for pharma and allied sectors in Nagpur region,                                                                                                                                                      |                                                                                | 1000/-                                          |

Accredited with Grade B++ by NAAC

Institute Code: DTE 4265 & RTMNU 265

|     |                        | organized by CIIPARA and Taywade group of Institute                                                                                                            |        |
|-----|------------------------|----------------------------------------------------------------------------------------------------------------------------------------------------------------|--------|
|     |                        | one day National Conference on Role of<br>Excipients in drug product design, organized by<br>Gurunanak College of Pharmacy                                     | 1000/- |
| 7.  | Mr.<br>Y.N.Gholse      | One day National level Seminar on "Recent technology in Development of Novel drug Delivery System", held at Kamla Nehru college of Pharmacy, Butibori, Nagpur. | 1000/- |
| 8.  | Mrs. S. P.<br>Motghare | One day National Conference on "Conservation of Lokswasthya Parampara" organized by Department of Pharmaceutical Sciences RTMNU Nagpur                         | 500/-  |
| 9.  | Dr. D. P.<br>Kawade    | One day national seminar on recents trends in drug Discovery, Development and Delivery systems organized by SLTPIS Bilaspur                                    | 1500/- |
| 10. | Dr. V. D.<br>Gulkari   | AICTE sponsored Start-up contest in Anna University Chennai on 13 <sup>th</sup> -16 <sup>th</sup> October 2017                                                 | 1530   |
| 11. | Dr. R. H.<br>Kasliwal  | one day National Conference on Role of<br>Excipients in drug product design, organized by<br>Gurunanak College of Pharmacy                                     | 1500/- |
| 12. | Mr. A. R.<br>Thakre    | one day National Conference on Role of<br>Excipients in drug product design, organized by<br>Gurunanak College of Pharmacy                                     | 1000/- |
| 13. | Mr. S. K.<br>Shah      | One day National level Seminar on "Recent technology in Development of Novel drug Delivery System", held at Kamla Nehru college of Pharmacy, Butibori, Nagpur. | 1000/- |
| 14. | Mr. P. N.<br>Amale     | one day National Conference on Role of<br>Excipients in drug product design, organized by<br>Gurunanak College of Pharmacy                                     | 1000/- |