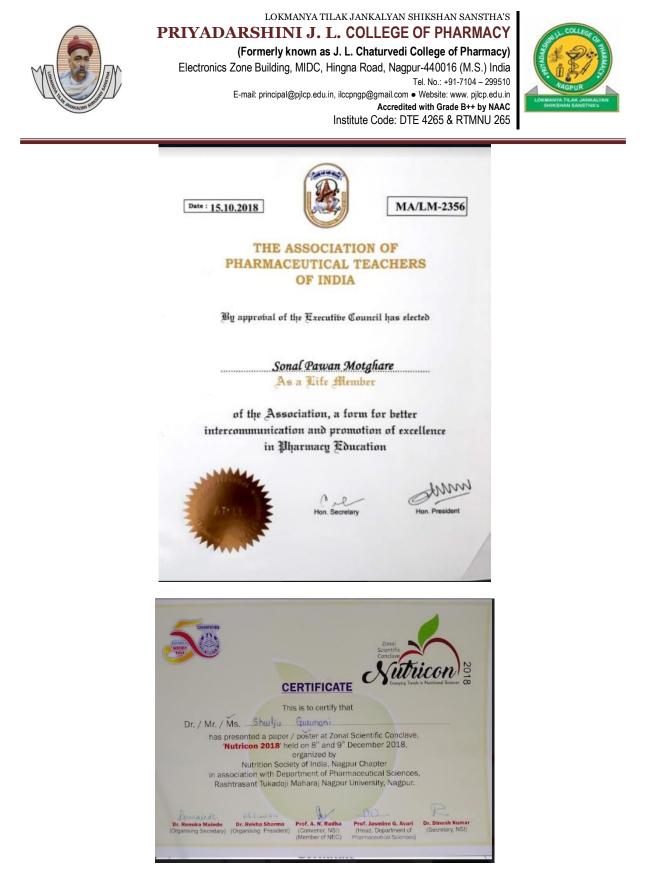

## List of teachers receiving financial support followed by Sample Certificates and Vouchers

| SN | Name of teacher         | Name of conference/ workshop attended for which<br>financial support provided          | Name of the<br>professional body<br>for which<br>membership fee is<br>provided | Amount<br>of<br>support<br>received<br>(in INR) |
|----|-------------------------|----------------------------------------------------------------------------------------|--------------------------------------------------------------------------------|-------------------------------------------------|
| 1. | Dr. D. R. Chaple        | National Pharma Conference, Prisal Pharmaceutical<br>Royal International Society       |                                                                                | 7000                                            |
| 2. | Dr. A. J. Asnani        | AICTE - Indian Society of Technical Education<br>Refresher Program in Delhi            | -                                                                              | 1536                                            |
| 3. | Dr. V. D.<br>Gulkari    | AICTE - Indian Society of Technical Education<br>Refresher Program in Delhi            |                                                                                | 10935                                           |
| 4. | Dr. S. A.<br>Deshpande  | International conferences on Multifunctional<br>Advanced Materials (ICMAM-2018), ISCAS |                                                                                | 3500                                            |
| 5. | Dr. K. P.<br>Upadhye    | International conferences on Multifunctional<br>Advanced Materials (ICMAM-2018), ISCAS |                                                                                | 3500                                            |
| 6. | Dr. G. R. Dixit         | International conferences on Multifunctional<br>Advanced Materials (ICMAM-2018), ISCAS |                                                                                | 3500                                            |
| 7. | Dr. S. S. Bakhle        | International conferences on Multifunctional<br>Advanced Materials (ICMAM-2018), ISCAS |                                                                                | 3500                                            |
| 8. | Mrs. S. P.<br>Motaghare | International conferences on Multifunctional<br>Advanced Materials (ICMAM-2018), ISCAS | APTI<br>Membership no.<br>MA/LM /2356                                          | 3500                                            |
| 9. | Mr. S. K. Shah          | International conferences on Multifunctional<br>Advanced Materials (ICMAM-2018), ISCAS |                                                                                | 3500                                            |