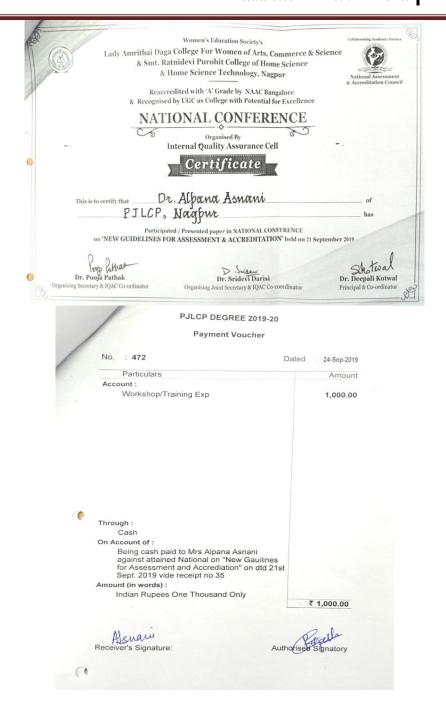

## Financial assistance provided to AJA for attending National conference

| /          | Date - 24/09/19                                                                         |
|------------|-----------------------------------------------------------------------------------------|
| /          | То,                                                                                     |
|            | The Principal Privadarshini J.L. College of Pharmacy.                                   |
|            | Electronic Zone: Hingua Road<br>Nagpur                                                  |
|            | Subject :> Spousered Registration fees (1000/-)                                         |
| <b>6</b> 1 | Respected Sir.                                                                          |
|            | In Undersigned working as brokers and IRAC (0-ordinator in                              |
|            | Pryadarslini J. L. College of Pharmacy,                                                 |
|            | "New Guidelines for Assessment and                                                      |
| Acc        |                                                                                         |
| f 2 14     | Accordiation on 21st september 2019.  Programsed by LAD college Shank or Naga,  Nagour- |
| -850       | registration fee (1000/-) for                                                           |
|            | registration fee (10001-) for attended conference-                                      |
|            | Thanking You                                                                            |
|            | Your's Fairyal                                                                          |
|            | Assuri<br>(A J. Asnoris)                                                                |

| WOMEN'S EDUCATION SOCIETY'S  L. A. D. & Smt. R. P. College for Women, Shankar Nagar, National Conference on New Guidelines for Assessment and Accreditation 21st September 2019 Under the Aegis of IQAC |                 |
|---------------------------------------------------------------------------------------------------------------------------------------------------------------------------------------------------------|-----------------|
| Receipt No. 35                                                                                                                                                                                          | 2/19/2019       |
| Received with thanks from Dr./Ms./Mr. Dr. Alpana As nani of Priyarathin College of Pharmaey Hingha for Registration fee/Sponsor ship/Donation of Rs. 1000/-                                             |                 |
| by cash/D.D./Cheque Nodated                                                                                                                                                                             | (Subject        |
| to realization) drawn on                                                                                                                                                                                | ,in favour      |
| of Principal, LAD. College for Women, Nagpur payable at Nagpur.                                                                                                                                         | Bl-<br>Convenor |