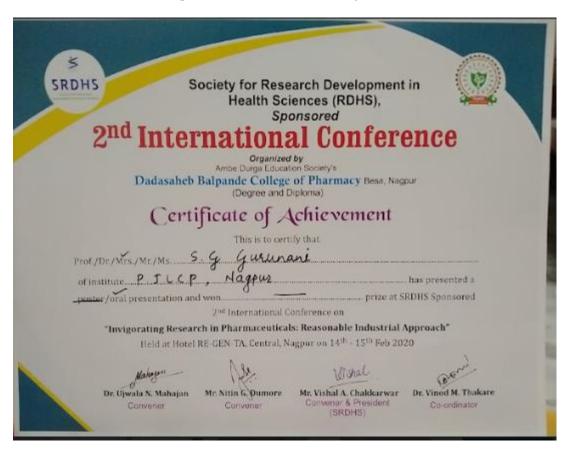

E-mail: principal@pjlcp.edu.in, ilccpngp@gmail.com ● Website: www. pjlcp.edu.in

Accredited with Grade B++ by NAAC

Institute Code: DTE 4265 & RTMNU 265

Financial assistance provided to SGG for attending Interational conference