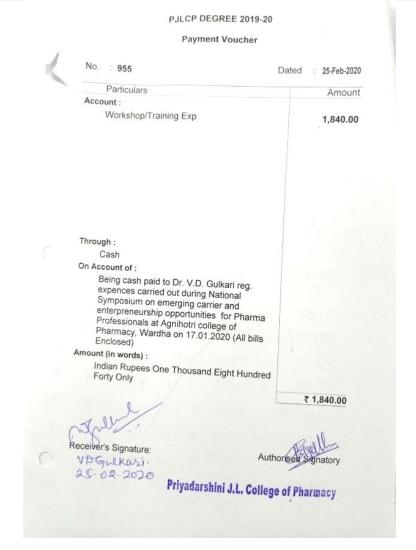

Accredited with Grade B++ by NAAC

Institute Code: DTE 4265 & RTMNU 265

Receipt of cash paid to VDG for attending National Symposium in Wardha (Registration fees + travelling expenses + printing poster)

| To,                                                                                                                                      |                                                                       |                                           |                                      |  |  |  |
|------------------------------------------------------------------------------------------------------------------------------------------|-----------------------------------------------------------------------|-------------------------------------------|--------------------------------------|--|--|--|
| The Prin                                                                                                                                 | TAY PROPERTY.                                                         |                                           |                                      |  |  |  |
| 0.0000000000000000000000000000000000000                                                                                                  | rshini J. L. College of Pharmacy                                      |                                           |                                      |  |  |  |
| Electron                                                                                                                                 | nic zone Building MIDC Hingna Road Nagpur                             | r                                         |                                      |  |  |  |
| Subject                                                                                                                                  | - Regarding the expenses carried out at Na                            | ational Summorium                         | on Emerging Career                   |  |  |  |
| Entrepr                                                                                                                                  | eneurship opportunities for pharma profes:                            | stional symposium<br>sionals across the g | globe.                               |  |  |  |
| Respect                                                                                                                                  |                                                                       |                                           |                                      |  |  |  |
|                                                                                                                                          | I the undersigned Vijay Gulkari would like t                          | a inform you that t                       | ho evnenses carried na               |  |  |  |
| Sympos                                                                                                                                   | ium on Emerging Career and Entrepreneurs                              | chin opposituation                        | for phorma professional              |  |  |  |
| globe or                                                                                                                                 | n 17 <sup>th</sup> Jan 2020 at Agnihotri college of Phan              | many Wardha The                           | to and fro, ticket, Period           |  |  |  |
| of 4 stud                                                                                                                                | dents on 17th Jan, 2020, ( Ms Sukanya Korev                           | macy wardna, rne                          | to and fro ticket, negistration fees |  |  |  |
| Ms. Priv                                                                                                                                 | (anka Muzumdar) are attached be-                                      | var, ivis. Samiksna s                     | sondawaie, ivis. bilavika Kamtekkar, |  |  |  |
| Ms. Priyanka Muzumdar) are attached here with for your kind perusal. The expenses are summarized following table. Kindly do the needful. |                                                                       |                                           |                                      |  |  |  |
|                                                                                                                                          | Thanking you.                                                         |                                           |                                      |  |  |  |
| Date 24                                                                                                                                  | Date 24 (02 /2020                                                     |                                           |                                      |  |  |  |
|                                                                                                                                          |                                                                       |                                           | Your's sincerely                     |  |  |  |
| DI                                                                                                                                       |                                                                       |                                           | Mayen                                |  |  |  |
| Place: N                                                                                                                                 | AT 23                                                                 |                                           | Vijay Gulkari                        |  |  |  |
| Original                                                                                                                                 | bill enclosed                                                         |                                           |                                      |  |  |  |
| Sr. No                                                                                                                                   | Expenses carried out                                                  | Amount                                    | Receipt No.                          |  |  |  |
| 2.                                                                                                                                       | Train ticket to Wardha (60/- each)  Bus Ticket to Nagpur (100/-reach) | 240=00                                    | UFH28515851                          |  |  |  |
| 3.                                                                                                                                       | Registration fees (300/- each)                                        | 400=00<br>1200=00                         |                                      |  |  |  |
| 5.                                                                                                                                       |                                                                       | 2200 00                                   | No Receipt attached                  |  |  |  |
| 3.                                                                                                                                       |                                                                       |                                           |                                      |  |  |  |
| 3.                                                                                                                                       | Total                                                                 | 1840=00                                   |                                      |  |  |  |