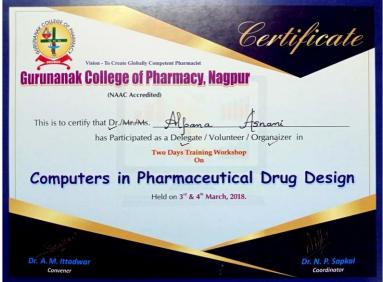

# Few Sample Certificates of participation in FDP / professional development / administrative training program

| 63<br>40                                                                             | National Seminar on                                           | e cost                                                                             |
|--------------------------------------------------------------------------------------|---------------------------------------------------------------|------------------------------------------------------------------------------------|
| A Pyyda                                                                              | Growth Opportunities For Pharma And Alli<br>In Nagpur Region  | ed Sectors                                                                         |
| Taywade College Of Pharmacy,<br>Taywade Institute of Diploma<br>in Pharmacy, Nagpur, | 18 <sup>™</sup> November 2017                                 | Central India Pharmacy Promotion<br>And Research Association<br>(CIPPARA) , Nagpur |
|                                                                                      | Certificate                                                   |                                                                                    |
| This is to certify                                                                   | that Mr. / Ms. / Dr. / Prof Gauri Dinit                       |                                                                                    |
| has participated                                                                     | as Delegate in National Seminar on Growth Opportunities For I | Marma And Allied Sectors In                                                        |
| Nagpur Region                                                                        | 6                                                             |                                                                                    |
|                                                                                      | X                                                             | Ful                                                                                |
|                                                                                      | A. Doilode<br>onvenor                                         | Dr. M.D. Kshirsagar<br>Chairman Scientific Committee                               |
| G                                                                                    |                                                               | 5                                                                                  |