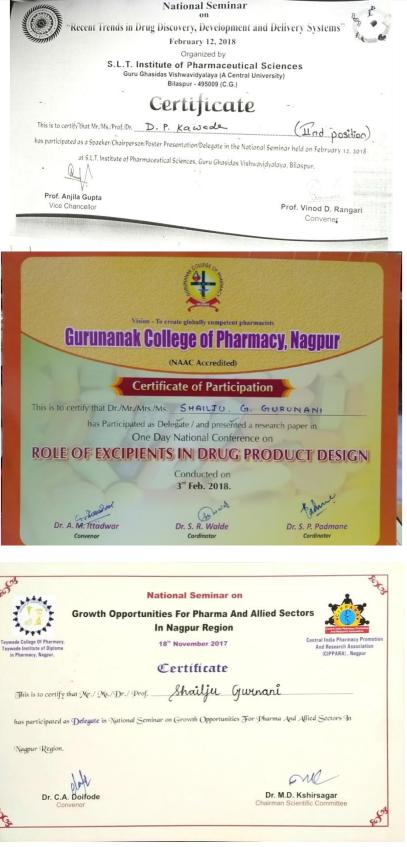

# Few Sample Certificates of participation in FDP / professional development / administrative training program

| 63<br>40                                                                             | National Seminar on                                           | e cost                                                                             |
|--------------------------------------------------------------------------------------|---------------------------------------------------------------|------------------------------------------------------------------------------------|
| A Pyyda                                                                              | Growth Opportunities For Pharma And Alli<br>In Nagpur Region  | ed Sectors                                                                         |
| Taywade College Of Pharmacy,<br>Taywade Institute of Diploma<br>in Pharmacy, Nagpur, | 18 <sup>™</sup> November 2017                                 | Central India Pharmacy Promotion<br>And Research Association<br>(CIPPARA) , Nagpur |
|                                                                                      | Certificate                                                   |                                                                                    |
| This is to certify                                                                   | that Mr. / Ms. / Dr. / Prof Gauri Dinit                       |                                                                                    |
| has participated                                                                     | as Delegate in National Seminar on Growth Opportunities For I | Marma And Allied Sectors In                                                        |
| Nagpur Region                                                                        | 6                                                             |                                                                                    |
|                                                                                      | X                                                             | Ful                                                                                |
|                                                                                      | A. Doilode<br>onvenor                                         | Dr. M.D. Kshirsagar<br>Chairman Scientific Committee                               |
| G                                                                                    |                                                               | 5                                                                                  |