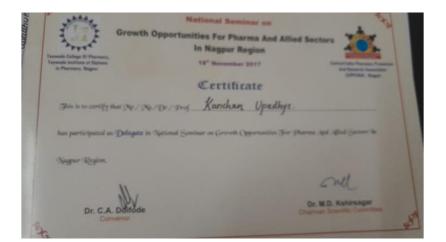

# Few Sample Certificates of participation in FDP / professional development / administrative training program

| 63<br>40                                                                             | National Seminar on                                           | e cost                                                                             |
|--------------------------------------------------------------------------------------|---------------------------------------------------------------|------------------------------------------------------------------------------------|
| A Pyyda                                                                              | Growth Opportunities For Pharma And Alli<br>In Nagpur Region  | ed Sectors                                                                         |
| Taywade College Of Pharmacy,<br>Taywade Institute of Diploma<br>in Pharmacy, Nagpur, | 18 <sup>™</sup> November 2017                                 | Central India Pharmacy Promotion<br>And Research Association<br>(CIPPARA) , Nagpur |
|                                                                                      | Certificate                                                   |                                                                                    |
| This is to certify                                                                   | that Mr. / Ms. / Dr. / Prof Gauri Dinit                       |                                                                                    |
| has participated                                                                     | as Delegate in National Seminar on Growth Opportunities For I | Marma And Allied Sectors In                                                        |
| Nagpur Region                                                                        | 6                                                             |                                                                                    |
|                                                                                      | X                                                             | Ful                                                                                |
|                                                                                      | A. Doilode<br>onvenor                                         | Dr. M.D. Kshirsagar<br>Chairman Scientific Committee                               |
| G                                                                                    |                                                               | 5                                                                                  |