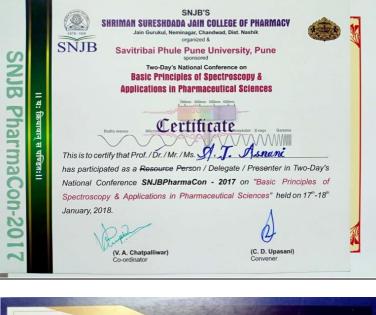

# Few Sample Certificates of participation in FDP / professional development / administrative training program

| 63<br>40                                                                             | National Seminar on                                           | e cost                                                                             |
|--------------------------------------------------------------------------------------|---------------------------------------------------------------|------------------------------------------------------------------------------------|
| A Pyyda                                                                              | Growth Opportunities For Pharma And Alli<br>In Nagpur Region  | ed Sectors                                                                         |
| Taywade College Of Pharmacy,<br>Taywade Institute of Diploma<br>in Pharmacy, Nagpur, | 18 <sup>™</sup> November 2017                                 | Central India Pharmacy Promotion<br>And Research Association<br>(CIPPARA) , Nagpur |
|                                                                                      | Certificate                                                   |                                                                                    |
| This is to certify                                                                   | that Mr. / Ms. / Dr. / Prof Gauri Dinit                       |                                                                                    |
| has participated                                                                     | as Delegate in National Seminar on Growth Opportunities For I | Marma And Allied Sectors In                                                        |
| Nagpur Region                                                                        | 6                                                             |                                                                                    |
|                                                                                      | X                                                             | Ful                                                                                |
|                                                                                      | A. Doilode<br>onvenor                                         | Dr. M.D. Kshirsagar<br>Chairman Scientific Committee                               |
| G                                                                                    |                                                               | 5                                                                                  |