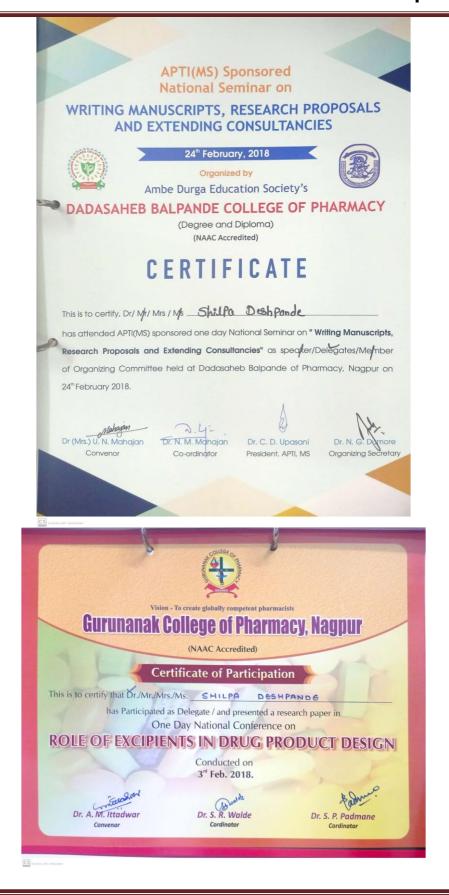

# Few Sample Certificates of participation in FDP / professional development / administrative training program

| 63<br>40                                                                             | National Seminar on                                           | e cost                                                                             |
|--------------------------------------------------------------------------------------|---------------------------------------------------------------|------------------------------------------------------------------------------------|
| A Pyyda                                                                              | Growth Opportunities For Pharma And Alli<br>In Nagpur Region  | ed Sectors                                                                         |
| Taywade College Of Pharmacy,<br>Taywade Institute of Diploma<br>in Pharmacy, Nagpur, | 18 <sup>™</sup> November 2017                                 | Central India Pharmacy Promotion<br>And Research Association<br>(CIPPARA) , Nagpur |
|                                                                                      | Certificate                                                   |                                                                                    |
| This is to certify                                                                   | that Mr. / Ms. / Dr. / Prof Gauri Dinit                       |                                                                                    |
| has participated                                                                     | as Delegate in National Seminar on Growth Opportunities For I | Marma And Allied Sectors In                                                        |
| Nagpur Region                                                                        | 6                                                             |                                                                                    |
|                                                                                      | X                                                             | Ful                                                                                |
|                                                                                      | A. Doilode<br>onvenor                                         | Dr. M.D. Kshirsagar<br>Chairman Scientific Committee                               |
| G                                                                                    |                                                               | 5                                                                                  |