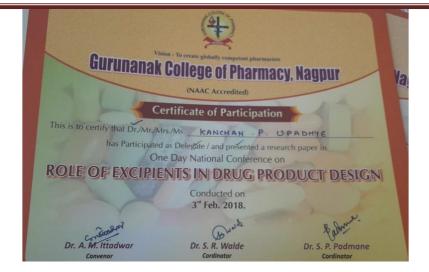

# Few Sample Certificates of participation in FDP / professional development / administrative training program

| 63<br>40                                                                             | National Seminar on                                           | e cost                                                                             |
|--------------------------------------------------------------------------------------|---------------------------------------------------------------|------------------------------------------------------------------------------------|
| A Pyyda                                                                              | Growth Opportunities For Pharma And Alli<br>In Nagpur Region  | ed Sectors                                                                         |
| Taywade College Of Pharmacy,<br>Taywade Institute of Diploma<br>in Pharmacy, Nagpur, | 18 <sup>™</sup> November 2017                                 | Central India Pharmacy Promotion<br>And Research Association<br>(CIPPARA) , Nagpur |
|                                                                                      | Certificate                                                   |                                                                                    |
| This is to certify                                                                   | that Mr. / Ms. / Dr. / Prof Gauri Dinit                       |                                                                                    |
| has participated                                                                     | as Delegate in National Seminar on Growth Opportunities For I | Marma And Allied Sectors In                                                        |
| Nagpur Region                                                                        | 6                                                             |                                                                                    |
|                                                                                      | X                                                             | Ful                                                                                |
|                                                                                      | A. Doilode<br>onvenor                                         | Dr. M.D. Kshirsagar<br>Chairman Scientific Committee                               |
| G                                                                                    |                                                               | 5                                                                                  |