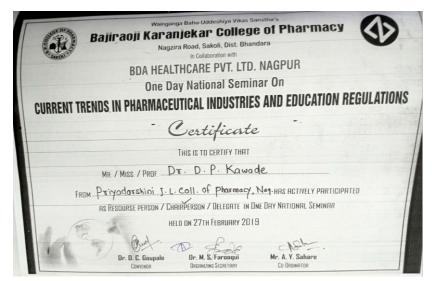

# Few Sample Certificates of participation in FDP / professional development / administrative training program