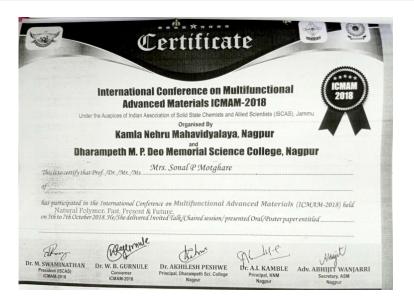

# Few Sample Certificates of participation in FDP / professional development / administrative training program