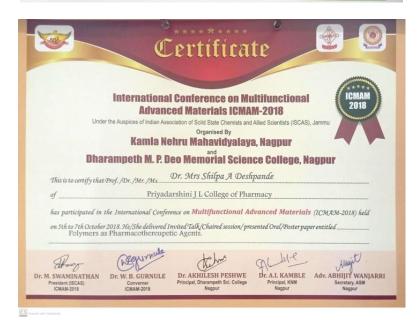

# Few Sample Certificates of participation in FDP / professional development / administrative training program