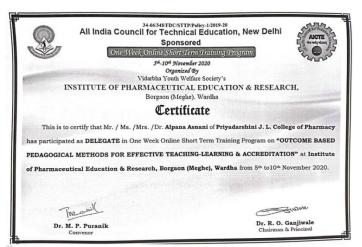

# Few Sample Certificates of participation in FDP / professional development / administrative training program

(Formerly known as J. L. Chaturvedi College of Pharmacy)
Electronics Zone Building, MIDC, Hingna Road, Nagpur-440016 (M.S.) India
Tel. No.: +91-7104 – 299510