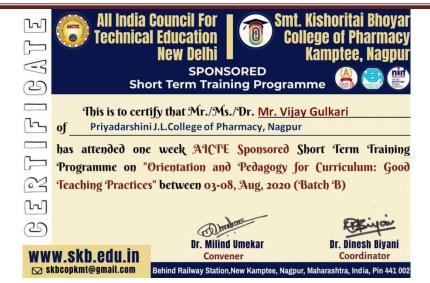

# Few Sample Certificates of participation in FDP / professional development / administrative training program

(Formerly known as J. L. Chaturvedi College of Pharmacy)
Electronics Zone Building, MIDC, Hingna Road, Nagpur-440016 (M.S.) India
Tel. No.: +91-7104 – 299510