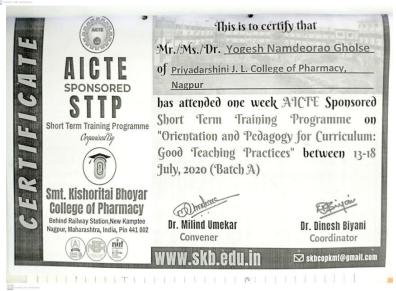

# Few Sample Certificates of participation in FDP / professional development / administrative training program

(Formerly known as J. L. Chaturvedi College of Pharmacy)
Electronics Zone Building, MIDC, Hingna Road, Nagpur-440016 (M.S.) India
Tel. No.: +91-7104 – 299510