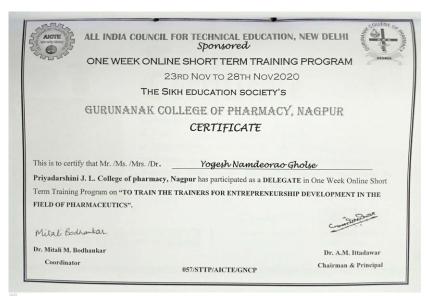

# Few Sample Certificates of participation in FDP / professional development / administrative training program

(Formerly known as J. L. Chaturvedi College of Pharmacy)
Electronics Zone Building, MIDC, Hingna Road, Nagpur-440016 (M.S.) India
Tel. No.: +91-7104 – 299510