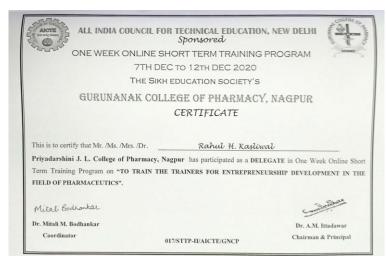

# Few Sample Certificates of participation in FDP / professional development / administrative training program

(Formerly known as J. L. Chaturvedi College of Pharmacy)
Electronics Zone Building, MIDC, Hingna Road, Nagpur-440016 (M.S.) India
Tel. No.: +91-7104 – 299510