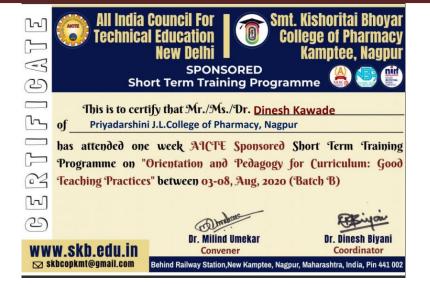

# Few Sample Certificates of participation in FDP / professional development / administrative training program

(Formerly known as J. L. Chaturvedi College of Pharmacy)
Electronics Zone Building, MIDC, Hingna Road, Nagpur-440016 (M.S.) India
Tel. No.: +91-7104 – 299510