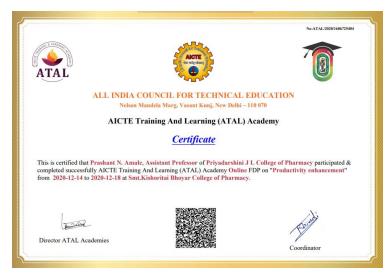

#### Certificate

This is certified that Gouri Rohit Dixit, Assistant Professor of PRIYADARSHINLJ L COLLEGE OF PHARMACY participated & completed successfully AICTE Training And Learning (ATAL) Academy Online FDP on "Productivity enhancement" from 2020-12-14 to 2020-12-18 at Smt.Kishoritai Bhoyar College of Pharmacy.

Director ATAL Academies

(Formerly known as J. L. Chaturvedi College of Pharmacy)

Electronics Zone Building, MIDC, Hingna Road, Nagpur-440016 (M.S.) India
Tel. No.: +91-7104 – 299510

E-mail: principal@pjlcp.edu.in, ilccpngp@gmail.com ● Website: www. pjlcp.edu.in
Accredited with Grade B++ by NAAC