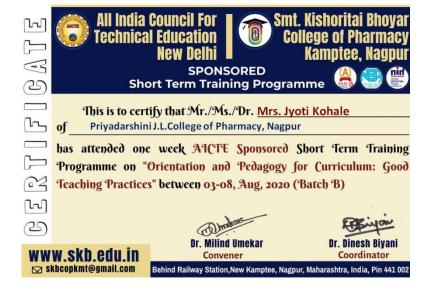

# Few Sample Certificates of participation in FDP / professional development / administrative training program

(Formerly known as J. L. Chaturvedi College of Pharmacy)
Electronics Zone Building, MIDC, Hingna Road, Nagpur-440016 (M.S.) India
Tel. No.: +91-7104 – 299510