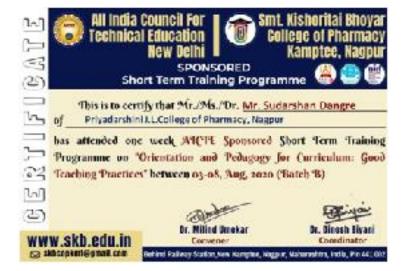

# Few Sample Certificates of participation in FDP / professional development / administrative training program

(Formerly known as J. L. Chaturvedi College of Pharmacy)
Electronics Zone Building, MIDC, Hingna Road, Nagpur-440016 (M.S.) India
Tel. No.: +91-7104 – 299510