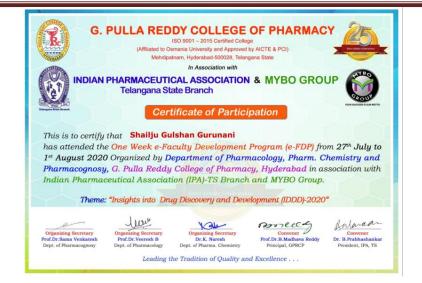

# Few Sample Certificates of participation in FDP / professional development / administrative training program

(Formerly known as J. L. Chaturvedi College of Pharmacy)
Electronics Zone Building, MIDC, Hingna Road, Nagpur-440016 (M.S.) India
Tel. No.: +91-7104 – 299510