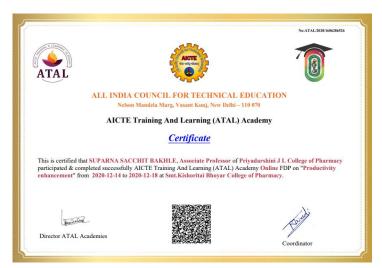

#### Certificate

This is certified that Gouri Rohit Dixit, Assistant Professor of PRIYADARSHINLJ L COLLEGE OF PHARMACY participated & completed successfully AICTE Training And Learning (ATAL) Academy Online FDP on "Productivity enhancement" from 2020-12-14 to 2020-12-18 at Smt.Kishoritai Bhoyar College of Pharmacy.