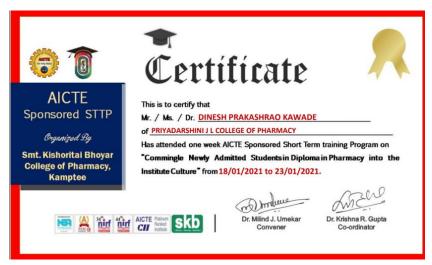

# Few Sample Certificates of participation in FDP / professional development / administrative training program

(Formerly known as J. L. Chaturvedi College of Pharmacy)
Electronics Zone Building, MIDC, Hingna Road, Nagpur-440016 (M.S.) India
Tel. No.: +91-7104 – 299510