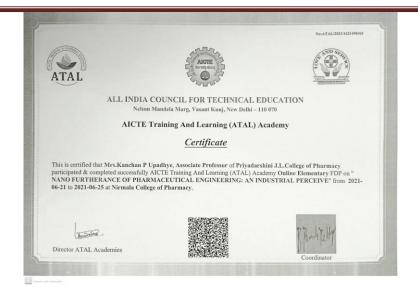

AICTE Training And Learning (ATAL) Academy

#### Certificate

This is certified that Gouri Rohit Dixit, Assistant Professor of PRIYADARSHINI J L COLLEGE OF PHARMACY participated & completed successfully AICTE Training And Learning (ATAL) Academy Online Elementary FDP on "NANO FURTHERANCE OF PHARMACEUTICAL ENGINEERING: AN INDUSTRIAL PERCEIVE" from 2021-06-21 to 2021-06-25 at Nirmala College of Pharmacy.

Director ATAL Academies

ALL INDIA COUNCIL FOR TECHNICAL EDUCATION Nelson Mandela Marg, Vasant Kunj, New Delhi – 110 070

AICTE Training And Learning (ATAL) Academy