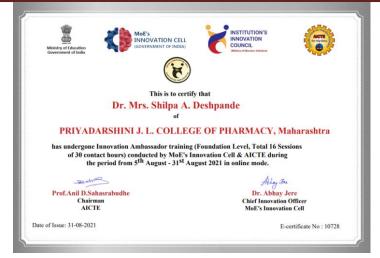

# Certificate

This is certified that Shilpa Abhijeet Deshpande, Associate Professor of Priyadarshini J. L. College of Pharmacy, Nagpur participated & completed successfully AICTE Training And Learning (ATAL) Academy Online Advanced FDP on "Recent trends in Drug Discovery" from 13/09/2021 to 17/09/2021 at Department of Pharmaceutical Sciences.