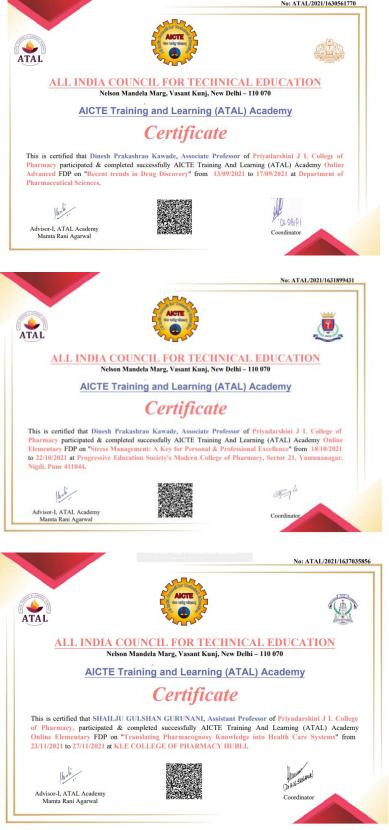

# Certificate

This is certified that Shilpa Abhijeet Deshpande, Associate Professor of Priyadarshini J. L. College of Pharmacy, Nagpur participated & completed successfully AICTE Training And Learning (ATAL) Academy Online Advanced FDP on "Recent trends in Drug Discovery" from 13/09/2021 to 17/09/2021 at Department of Pharmaceutical Sciences.