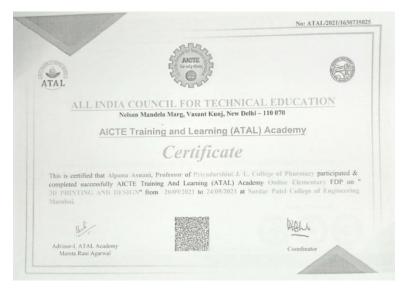

# Few Sample Certificates of participation in FDP / professional development / administrative training program

|                        |                                                                                                 |                                                              | BA                             |
|------------------------|-------------------------------------------------------------------------------------------------|--------------------------------------------------------------|--------------------------------|
|                        | ATAL                                                                                            | Lucal .                                                      |                                |
|                        | AICTE TRAINING AND LEA                                                                          |                                                              | Y (ATAL)                       |
|                        | Spon                                                                                            |                                                              |                                |
|                        | One Week Faculty De                                                                             |                                                              | ram                            |
|                        | Wainganga Bahu-udde                                                                             |                                                              | AD MARK                        |
|                        | BAJIRAOJI KARANJEKAR<br>Nagzira Road, Sakoli, Dist. Bha                                         |                                                              |                                |
|                        | Ph: 07186-237199 Email: bkcpfdp@                                                                | gmail.com Website: w                                         | ww.bkcp.in                     |
|                        | Certificate of                                                                                  |                                                              |                                |
| THIS IS TO CERTIFY THE | at DR /MR /MRS /MS Dr. Alpa                                                                     | na Asnani                                                    | ,                              |
| This is to certify the | 0- 4h-                                                                                          | na Asnani                                                    | ,                              |
| This is to certify the | at DR /MR /MRS /MS Dr. Alpa                                                                     | <b>na Asnani</b><br>Lytical Method Develo                    | ,                              |
| This is to certify the | T DR./MR./MRS./MS. Dr. Alpan<br>Development Program on RNR                                      | <b>na Asnani</b><br>Lytical Method Develo                    | ,                              |
| This is to certify the | AT DR /MR /MRS /MS <b>Dr. Alpa</b><br>Development Program on Ana<br>During BTH · 11Th<br>doring | <b>na Asnani</b><br>Lyticri. Method Develo<br>September 2021 | HRS ATTENDED AN DILINE FACULTY |
| This is to certify the | T DR./MR./MRS./MS. Dr. Alpan<br>Development Program on RNR                                      | <b>na Asnani</b><br>Lytical Method Develo                    | HRS ATTENDED AN DILINE FACULTY |