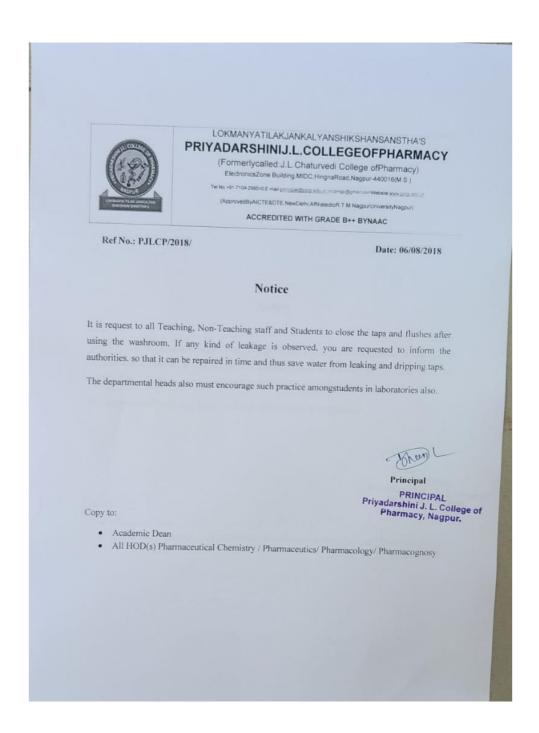

# 7. Water conservation policy and notice

- The taps should be closed properly after each use to avoid over use of water.
- The administrative authorities should immediately repair leaking taps.