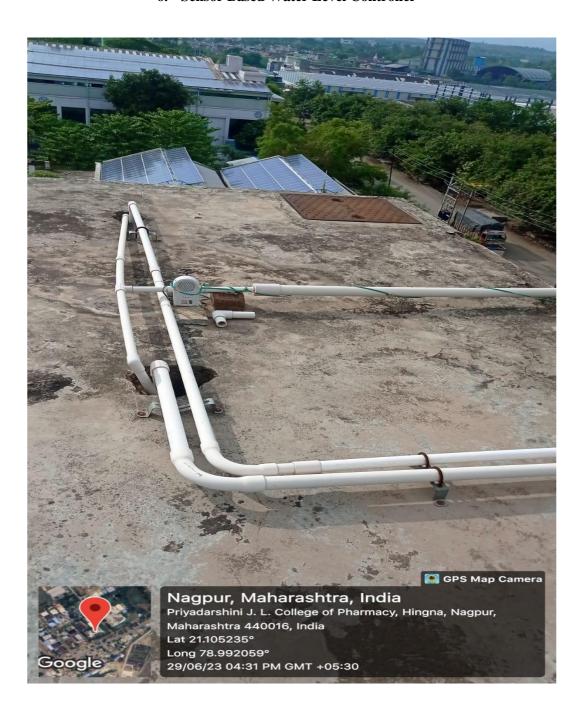

Sensor based water level controller is installed on the overhead water tank to avoid the overflow of water from the water tank. This attempt conserves the water as well as energy.

(Formerly known as J. L. Chaturvedi College of Pharmacy)
Electronics Zone Building, MIDC, Hingna Road, Nagpur-440016 (M.S.) India
Tel. No.: +91-7104 – 299510

### 6. Sensor Based Water Level Controller

(Formerly known as J. L. Chaturvedi College of Pharmacy)
Electronics Zone Building, MIDC, Hingna Road, Nagpur-440016 (M.S.) India
Tel. No.: +91-7104 – 299510

E-mail: principal@pjlcp.edu.in, ilccpngp@gmail.com 