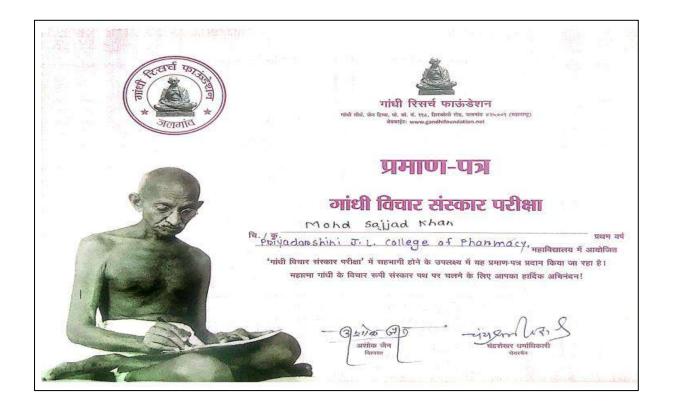

#### Gandhi Vichar Sanskar Pariksha 2019-2020

| Sr.No. | Name of the students | College name                                  |
|--------|----------------------|-----------------------------------------------|
| 1      | Ankita Pande         | Priyadarshini J L college of Pharmacy, Nagpur |
| 2      | Diksha Ukhare        | Priyadarshini J L college of Pharmacy, Nagpur |
| 3      | Dnyankshi Lohakare   | Priyadarshini J L college of Pharmacy, Nagpur |
| 4      | Eshita Jaiswal       | Priyadarshini J L college of Pharmacy, Nagpur |
| 5      | Neha kushwah         | Priyadarshini J L college of Pharmacy, Nagpur |
| 6      | Nidhi Jaiswal        | Priyadarshini J L college of Pharmacy, Nagpur |
| 7      | Nidhi Selukar        | Priyadarshini J L college of Pharmacy, Nagpur |
| 8      | Prapti Rai           | Priyadarshini J L college of Pharmacy, Nagpur |
| 9      | Radha Deshmukh       | Priyadarshini J L college of Pharmacy, Nagpur |
| 10     | Rewati Wanjari       | Priyadarshini J L college of Pharmacy, Nagpur |
| 11     | Samiksha Tammewar    | Priyadarshini J L college of Pharmacy, Nagpur |
| 12     | Samruddhi Pathak     | Priyadarshini J L college of Pharmacy, Nagpur |
| 13     | Sanskirti Sarkar     | Priyadarshini J L college of Pharmacy, Nagpur |
| 14     | Shruti Shobhane      | Priyadarshini J L college of Pharmacy, Nagpur |
| 15     | Srushti Zade         | Priyadarshini J L college of Pharmacy, Nagpur |
| 16     | Harshal Chandankhede | Priyadarshini J L college of Pharmacy, Nagpur |
| 17     | Sufiya Qureshi       | Priyadarshini J L college of Pharmacy, Nagpur |
| 18     | Sakshi Parmar        | Priyadarshini J L college of Pharmacy, Nagpur |
| 19     | Trupti Nimburkar     | Priyadarshini J L college of Pharmacy, Nagpur |
| 20     | Anshul Pandey        | Priyadarshini J L college of Pharmacy, Nagpur |
| 21     | Gaurav Nasare        | Priyadarshini J L college of Pharmacy, Nagpur |
| 22     | Harshal Bhurke       | Priyadarshini J L college of Pharmacy, Nagpur |
| 23     | Ujban Hussain        | Priyadarshini J L college of Pharmacy, Nagpur |
| 24     | Srajan Trivedi       | Priyadarshini J L college of Pharmacy, Nagpur |
| 25     | Kartik Bhandekar     | Priyadarshini J L college of Pharmacy, Nagpur |
| 26     | Hemant Singh         | Priyadarshini J L college of Pharmacy, Nagpur |
| 27     | Sarvesh Wanjari      | Priyadarshini J L college of Pharmacy, Nagpur |
| 28     | Mrunali Chaple       | Priyadarshini J L college of Pharmacy, Nagpur |
| 29     | Prajakta Wasekar     | Priyadarshini J L college of Pharmacy, Nagpur |
| 30     | Achal Vairagade      | Priyadarshini J L college of Pharmacy, Nagpur |
| 31     | Akash Katplwar       | Priyadarshini J L college of Pharmacy, Nagpur |
| 32     | Rohit Shinghane      | Priyadarshini J L college of Pharmacy, Nagpur |
| 33     | Vinit Bawankule      | Priyadarshini J L college of Pharmacy, Nagpur |
| 34     | Minal Kamble         | Priyadarshini J L college of Pharmacy, Nagpur |
| 35     | Ritu Udan            | Priyadarshini J L college of Pharmacy, Nagpur |
| 36     | Payal Chandekar      | Priyadarshini J L college of Pharmacy, Nagpur |
| 37     | Puja Shende          | Priyadarshini J L college of Pharmacy, Nagpur |
| 38     | Sneha Sadhwani       | Priyadarshini J L college of Pharmacy, Nagpur |
| 39     | Khushi Popali        | Priyadarshini J L college of Pharmacy, Nagpur |
| 40     | Pawan Rude           | Priyadarshini J L college of Pharmacy, Nagpur |
| 41     | Sanket Chore         | Priyadarshini J L college of Pharmacy, Nagpur |
| 42     | Deepak Dodke         | Priyadarshini J L college of Pharmacy, Nagpur |
| 43     | Bishal Sammader      | Priyadarshini J L college of Pharmacy, Nagpur |
| 44     | Ketan Thakre         | Priyadarshini J L college of Pharmacy, Nagpur |
| 45     | Aakruti Shinghare    | Priyadarshini J L college of Pharmacy, Nagpur |
| 46     | Tanmay Rangari       | Priyadarshini J L college of Pharmacy, Nagpur |
| 47     | Mohd Sajjad Khan     | Priyadarshini J L college of Pharmacy, Nagpur |