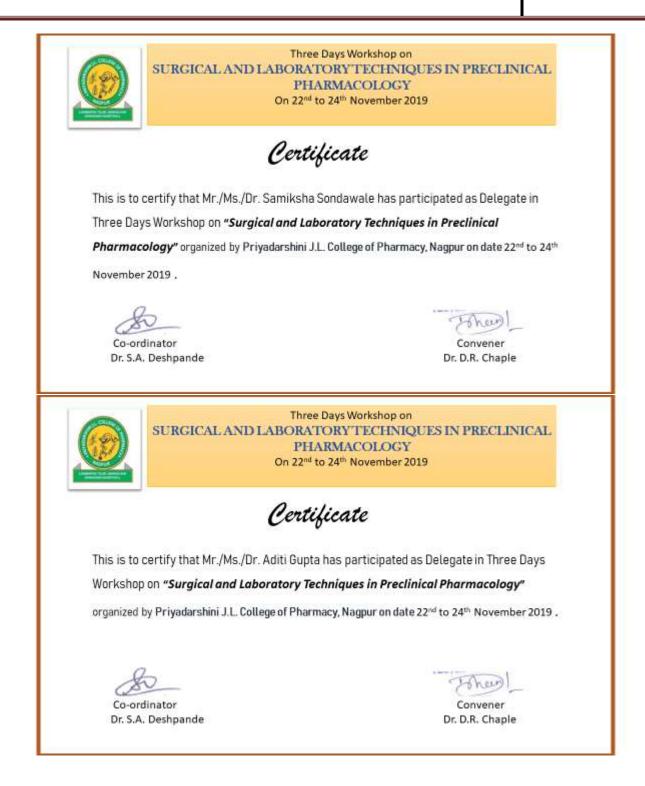

## List of the students enrolled for workshop on surgical and laboratory techniques in preclinical pharmacology

| S.N | Name of students             | College name  |
|-----|------------------------------|---------------|
| 1   | Aditi Rajesh Gupta           | PJLCP, Nagpur |
| 2   | Bhavika Anil Ramtekkar       | PJLCP, Nagpur |
| 3   | Priyanka Praphul Bendle      | PJLCP, Nagpur |
| 4   | Samiksha Prabhakar Sondawale | PJLCP, Nagpur |
| 5   | Fariha Afsar Ali Syed        | PJLCP, Nagpur |
| 6   | Pradip Ramakant Tiwari       | PJLCP, Nagpur |
| 7   | Ragini Prakash Nikhade       | PJLCP, Nagpur |
| 8   | Ruchika Ghanshyam Deshmukh   | PJLCP, Nagpur |
| 9   | Sweety Suryabhan Kamde       | PJLCP, Nagpur |
| 10  | Vidya Shrikrushan Kukde      | PJLCP, Nagpur |
| 11  | Anuja Arunrao Bhure          | PJLCP, Nagpur |
| 12  | Datta Madhavrao Avhad        | PJLCP, Nagpur |
| 13  | Komal Kailas Gaikwad         | PJLCP, Nagpur |
| 14  | Medhavi Yashwant Bhadke      | PJLCP, Nagpur |
| 15  | Ruchita Rambhau Tale         | PJLCP, Nagpur |
| 16  | Sneha Raghuji Daf            | PJLCP, Nagpur |
| 17  | Abhinav Ganesh Singh Bais    | PJLCP, Nagpur |
| 18  | Farhin Aarif Sheikh          | PJLCP, Nagpur |
| 19  | Kanchan Ramesh Ghode         | PJLCP, Nagpur |
| 20  | Manish Vinod Mohture         | PJLCP, Nagpur |
| 21  | Shrikant Mahaganesh Mohurle  | PJLCP, Nagpur |
| 22  | Shubhangi Arun Choudhari     | PJLCP, Nagpur |
| 23  | Srushti Lalit Wairagade      | PJLCP, Nagpur |
| 24  | Vishal Dadarao Dakhale       | PJLCP, Nagpur |
| 25  | Dhanashri Tukaram Jawal      | PJLCP, Nagpur |
| 26  | Mayuri Kisan Sonkusare       | PJLCP, Nagpur |
| 27  | Pooja Ramchandra Hiwale      | PJLCP, Nagpur |
| 28  | Pragati Anil Dongare         | PJLCP, Nagpur |
| 29  | Pranali Shankar Kalambe      | PJLCP, Nagpur |
| 30  | Priya Dadarao Thakre         | PJLCP, Nagpur |
| 31  | Shraddha Jayant Baitule      | PJLCP, Nagpur |
| 32  | Sudarshan Eknathrao Behere   | PJLCP, Nagpur |
| 33  | Kiran Manohar Gomkale        | PJLCP, Nagpur |
| 34  | Priti Shriram Bhoyar         | PJLCP, Nagpur |
| 35  | Priyanka Chiranand Mazumdar  | PJLCP, Nagpur |
| 36  | Rohini Narendra Agrawal      | PJLCP, Nagpur |
| 37  | Sukanya Mohan Korewar        | PJLCP, Nagpur |
| 38  | Twinkle Ashok Charde         | PJLCP, Nagpur |
| 39  | Uma Prabhakar Sunchuwar      | PJLCP, Nagpur |
| 40  | Kiran Dashrath Belsare       | PJLCP, Nagpur |
| 41  | Kirti Diliprao Charde        | PJLCP, Nagpur |