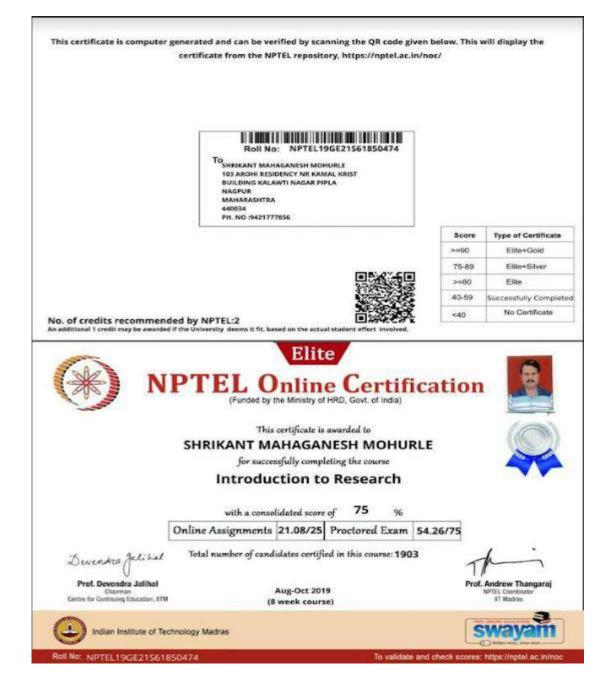

### List of the students enrolled for Swayam NPTEL courses

| Sr.no. | Name of the students | Course name              |
|--------|----------------------|--------------------------|
| 1      | Shrikant Mohrule     | Introduction to research |