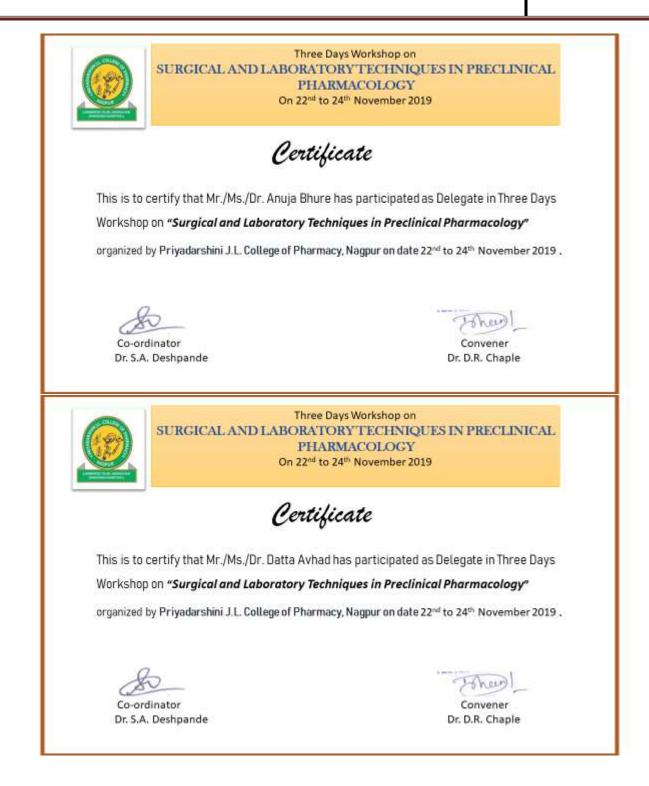

## List of the students enrolled for workshop on surgical and laboratory techniques in preclinical pharmacology

| S.N | Name of students             | College name  |
|-----|------------------------------|---------------|
| 1   | Aditi Rajesh Gupta           | PJLCP, Nagpur |
| 2   | Bhavika Anil Ramtekkar       | PJLCP, Nagpur |
| 3   | Priyanka Praphul Bendle      | PJLCP, Nagpur |
| 4   | Samiksha Prabhakar Sondawale | PJLCP, Nagpur |
| 5   | Fariha Afsar Ali Syed        | PJLCP, Nagpur |
| 6   | Pradip Ramakant Tiwari       | PJLCP, Nagpur |
| 7   | Ragini Prakash Nikhade       | PJLCP, Nagpur |
| 8   | Ruchika Ghanshyam Deshmukh   | PJLCP, Nagpur |
| 9   | Sweety Suryabhan Kamde       | PJLCP, Nagpur |
| 10  | Vidya Shrikrushan Kukde      | PJLCP, Nagpur |
| 11  | Anuja Arunrao Bhure          | PJLCP, Nagpur |
| 12  | Datta Madhavrao Avhad        | PJLCP, Nagpur |
| 13  | Komal Kailas Gaikwad         | PJLCP, Nagpur |
| 14  | Medhavi Yashwant Bhadke      | PJLCP, Nagpur |
| 15  | Ruchita Rambhau Tale         | PJLCP, Nagpur |
| 16  | Sneha Raghuji Daf            | PJLCP, Nagpur |
| 17  | Abhinav Ganesh Singh Bais    | PJLCP, Nagpur |
| 18  | Farhin Aarif Sheikh          | PJLCP, Nagpur |
| 19  | Kanchan Ramesh Ghode         | PJLCP, Nagpur |
| 20  | Manish Vinod Mohture         | PJLCP, Nagpur |
| 21  | Shrikant Mahaganesh Mohurle  | PJLCP, Nagpur |
| 22  | Shubhangi Arun Choudhari     | PJLCP, Nagpur |
| 23  | Srushti Lalit Wairagade      | PJLCP, Nagpur |
| 24  | Vishal Dadarao Dakhale       | PJLCP, Nagpur |
| 25  | Dhanashri Tukaram Jawal      | PJLCP, Nagpur |
| 26  | Mayuri Kisan Sonkusare       | PJLCP, Nagpur |
| 27  | Pooja Ramchandra Hiwale      | PJLCP, Nagpur |
| 28  | Pragati Anil Dongare         | PJLCP, Nagpur |
| 29  | Pranali Shankar Kalambe      | PJLCP, Nagpur |
| 30  | Priya Dadarao Thakre         | PJLCP, Nagpur |
| 31  | Shraddha Jayant Baitule      | PJLCP, Nagpur |
| 32  | Sudarshan Eknathrao Behere   | PJLCP, Nagpur |
| 33  | Kiran Manohar Gomkale        | PJLCP, Nagpur |
| 34  | Priti Shriram Bhoyar         | PJLCP, Nagpur |
| 35  | Priyanka Chiranand Mazumdar  | PJLCP, Nagpur |
| 36  | Rohini Narendra Agrawal      | PJLCP, Nagpur |
| 37  | Sukanya Mohan Korewar        | PJLCP, Nagpur |
| 38  | Twinkle Ashok Charde         | PJLCP, Nagpur |
| 39  | Uma Prabhakar Sunchuwar      | PJLCP, Nagpur |
| 40  | Kiran Dashrath Belsare       | PJLCP, Nagpur |
| 41  | Kirti Diliprao Charde        | PJLCP, Nagpur |