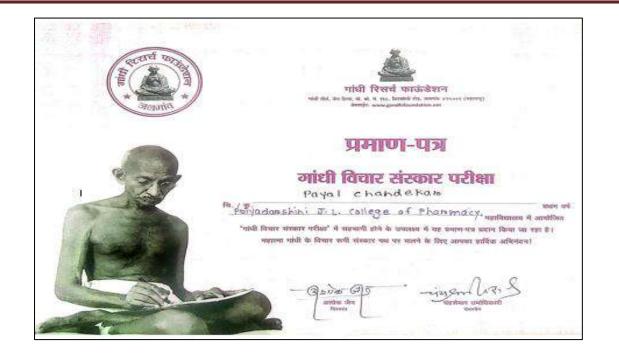

#### Gandhi Vichar Sanskar Pariksha 2019-2020

| Sr.No. | Name of the students | College name                                  |
|--------|----------------------|-----------------------------------------------|
| 1      | Ankita Pande         | Priyadarshini J L college of Pharmacy, Nagpur |
| 2      | Diksha Ukhare        | Priyadarshini J L college of Pharmacy, Nagpur |
| 3      | Dnyankshi Lohakare   | Priyadarshini J L college of Pharmacy, Nagpur |
| 4      | Eshita Jaiswal       | Priyadarshini J L college of Pharmacy, Nagpur |
| 5      | Neha kushwah         | Priyadarshini J L college of Pharmacy, Nagpur |
| 6      | Nidhi Jaiswal        | Priyadarshini J L college of Pharmacy, Nagpur |
| 7      | Nidhi Selukar        | Priyadarshini J L college of Pharmacy, Nagpur |
| 8      | Prapti Rai           | Priyadarshini J L college of Pharmacy, Nagpur |
| 9      | Radha Deshmukh       | Priyadarshini J L college of Pharmacy, Nagpur |
| 10     | Rewati Wanjari       | Priyadarshini J L college of Pharmacy, Nagpur |
| 11     | Samiksha Tammewar    | Priyadarshini J L college of Pharmacy, Nagpur |
| 12     | Samruddhi Pathak     | Priyadarshini J L college of Pharmacy, Nagpur |
| 13     | Sanskirti Sarkar     | Priyadarshini J L college of Pharmacy, Nagpur |
| 14     | Shruti Shobhane      | Priyadarshini J L college of Pharmacy, Nagpur |
| 15     | Srushti Zade         | Priyadarshini J L college of Pharmacy, Nagpur |
| 16     | Harshal Chandankhede | Priyadarshini J L college of Pharmacy, Nagpur |
| 17     | Sufiya Qureshi       | Priyadarshini J L college of Pharmacy, Nagpur |
| 18     | Sakshi Parmar        | Priyadarshini J L college of Pharmacy, Nagpur |
| 19     | Trupti Nimburkar     | Priyadarshini J L college of Pharmacy, Nagpur |
| 20     | Anshul Pandey        | Priyadarshini J L college of Pharmacy, Nagpur |
| 21     | Gaurav Nasare        | Priyadarshini J L college of Pharmacy, Nagpur |
| 22     | Harshal Bhurke       | Priyadarshini J L college of Pharmacy, Nagpur |
| 23     | Ujban Hussain        | Priyadarshini J L college of Pharmacy, Nagpur |
| 24     | Srajan Trivedi       | Priyadarshini J L college of Pharmacy, Nagpur |
| 25     | Kartik Bhandekar     | Priyadarshini J L college of Pharmacy, Nagpur |
| 26     | Hemant Singh         | Priyadarshini J L college of Pharmacy, Nagpur |
| 27     | Sarvesh Wanjari      | Priyadarshini J L college of Pharmacy, Nagpur |
| 28     | Mrunali Chaple       | Priyadarshini J L college of Pharmacy, Nagpur |
| 29     | Prajakta Wasekar     | Priyadarshini J L college of Pharmacy, Nagpur |
| 30     | Achal Vairagade      | Priyadarshini J L college of Pharmacy, Nagpur |
| 31     | Akash Katplwar       | Priyadarshini J L college of Pharmacy, Nagpur |
| 32     | Rohit Shinghane      | Priyadarshini J L college of Pharmacy, Nagpur |
| 33     | Vinit Bawankule      | Priyadarshini J L college of Pharmacy, Nagpur |
| 34     | Minal Kamble         | Priyadarshini J L college of Pharmacy, Nagpur |
| 35     | Ritu Udan            | Priyadarshini J L college of Pharmacy, Nagpur |
| 36     | Payal Chandekar      | Priyadarshini J L college of Pharmacy, Nagpur |
| 37     | Puja Shende          | Priyadarshini J L college of Pharmacy, Nagpur |
| 38     | Sneha Sadhwani       | Priyadarshini J L college of Pharmacy, Nagpur |
| 39     | Khushi Popali        | Priyadarshini J L college of Pharmacy, Nagpur |
| 40     | Pawan Rude           | Priyadarshini J L college of Pharmacy, Nagpur |
| 41     | Sanket Chore         | Priyadarshini J L college of Pharmacy, Nagpur |
| 42     | Deepak Dodke         | Priyadarshini J L college of Pharmacy, Nagpur |
| 43     | Bishal Sammader      | Priyadarshini J L college of Pharmacy, Nagpur |
| 44     | Ketan Thakre         | Priyadarshini J L college of Pharmacy, Nagpur |
| 45     | Aakruti Shinghare    | Priyadarshini J L college of Pharmacy, Nagpur |
| 46     | Tanmay Rangari       | Priyadarshini J L college of Pharmacy, Nagpur |
| 47     | Mohd Sajjad Khan     | Priyadarshini J L college of Pharmacy, Nagpur |