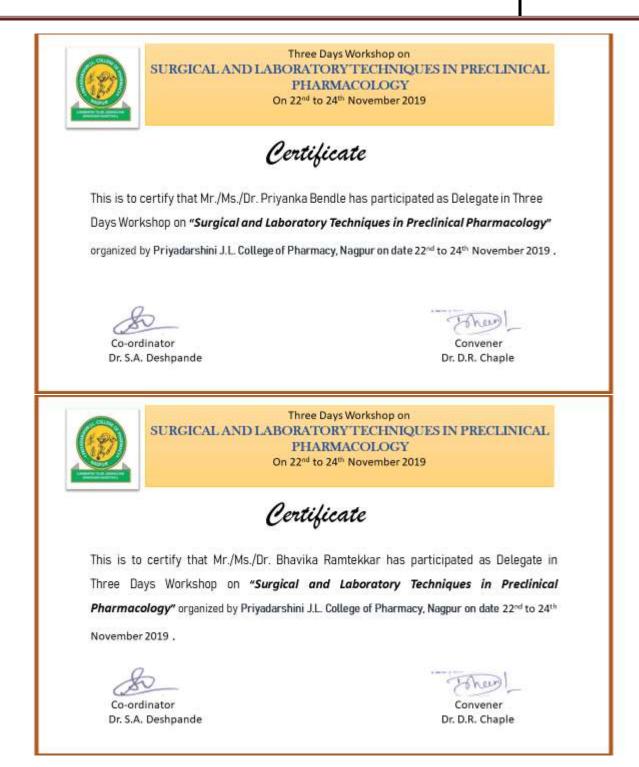

## List of the students enrolled for workshop on surgical and laboratory techniques in preclinical pharmacology

| S.N | Name of students             | College name  |
|-----|------------------------------|---------------|
| 1   | Aditi Rajesh Gupta           | PJLCP, Nagpur |
| 2   | Bhavika Anil Ramtekkar       | PJLCP, Nagpur |
| 3   | Priyanka Praphul Bendle      | PJLCP, Nagpur |
| 4   | Samiksha Prabhakar Sondawale | PJLCP, Nagpur |
| 5   | Fariha Afsar Ali Syed        | PJLCP, Nagpur |
| 6   | Pradip Ramakant Tiwari       | PJLCP, Nagpur |
| 7   | Ragini Prakash Nikhade       | PJLCP, Nagpur |
| 8   | Ruchika Ghanshyam Deshmukh   | PJLCP, Nagpur |
| 9   | Sweety Suryabhan Kamde       | PJLCP, Nagpur |
| 10  | Vidya Shrikrushan Kukde      | PJLCP, Nagpur |
| 11  | Anuja Arunrao Bhure          | PJLCP, Nagpur |
| 12  | Datta Madhavrao Avhad        | PJLCP, Nagpur |
| 13  | Komal Kailas Gaikwad         | PJLCP, Nagpur |
| 14  | Medhavi Yashwant Bhadke      | PJLCP, Nagpur |
| 15  | Ruchita Rambhau Tale         | PJLCP, Nagpur |
| 16  | Sneha Raghuji Daf            | PJLCP, Nagpur |
| 17  | Abhinav Ganesh Singh Bais    | PJLCP, Nagpur |
| 18  | Farhin Aarif Sheikh          | PJLCP, Nagpur |
| 19  | Kanchan Ramesh Ghode         | PJLCP, Nagpur |
| 20  | Manish Vinod Mohture         | PJLCP, Nagpur |
| 21  | Shrikant Mahaganesh Mohurle  | PJLCP, Nagpur |
| 22  | Shubhangi Arun Choudhari     | PJLCP, Nagpur |
| 23  | Srushti Lalit Wairagade      | PJLCP, Nagpur |
| 24  | Vishal Dadarao Dakhale       | PJLCP, Nagpur |
| 25  | Dhanashri Tukaram Jawal      | PJLCP, Nagpur |
| 26  | Mayuri Kisan Sonkusare       | PJLCP, Nagpur |
| 27  | Pooja Ramchandra Hiwale      | PJLCP, Nagpur |
| 28  | Pragati Anil Dongare         | PJLCP, Nagpur |
| 29  | Pranali Shankar Kalambe      | PJLCP, Nagpur |
| 30  | Priya Dadarao Thakre         | PJLCP, Nagpur |
| 31  | Shraddha Jayant Baitule      | PJLCP, Nagpur |
| 32  | Sudarshan Eknathrao Behere   | PJLCP, Nagpur |
| 33  | Kiran Manohar Gomkale        | PJLCP, Nagpur |
| 34  | Priti Shriram Bhoyar         | PJLCP, Nagpur |
| 35  | Priyanka Chiranand Mazumdar  | PJLCP, Nagpur |
| 36  | Rohini Narendra Agrawal      | PJLCP, Nagpur |
| 37  | Sukanya Mohan Korewar        | PJLCP, Nagpur |
| 38  | Twinkle Ashok Charde         | PJLCP, Nagpur |
| 39  | Uma Prabhakar Sunchuwar      | PJLCP, Nagpur |
| 40  | Kiran Dashrath Belsare       | PJLCP, Nagpur |
| 41  | Kirti Diliprao Charde        | PJLCP, Nagpur |