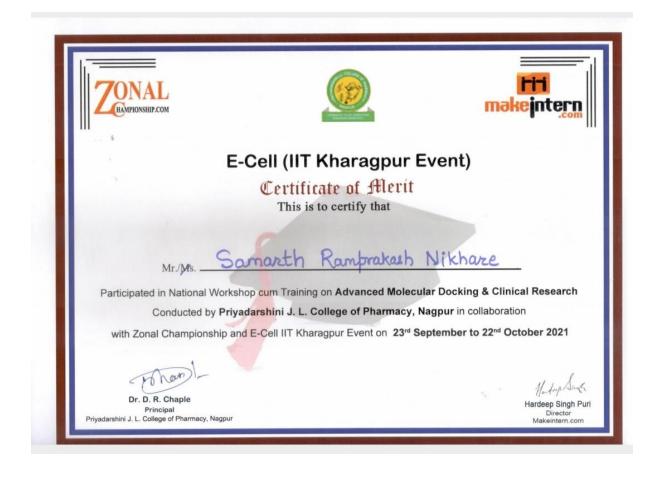

Advanced Molecular Docking and Clinical Research

| ZONAL                                                                  |                                      | )                                    | <b>makejntern</b>             |
|------------------------------------------------------------------------|--------------------------------------|--------------------------------------|-------------------------------|
|                                                                        | E-Cell (IIT Khara                    | agpur Event)                         |                               |
|                                                                        | Certificate of<br>This is to certify | Merit                                |                               |
| 1. e - 1.                                                              | Abhishek Avina                       | wh Manasi                            |                               |
|                                                                        | al Workshop cum Training on Adva     |                                      | & Clinical Research           |
| Conducted                                                              | by Priyadarshini J. L. College of    | Pharmacy, Nagpur in co               | llaboration                   |
| with Zonal Champi                                                      | onship and E-Cell IIT Kharagpur Ev   | ent on 23 <sup>rd</sup> September to | 22 <sup>nd</sup> October 2021 |
| Then                                                                   | -                                    |                                      | 11 holas                      |
| Dr, D. R. Chaple<br>Principal<br>Priyadarshini J. L. College of Pharma |                                      |                                      | Hardeep Singh Pu              |