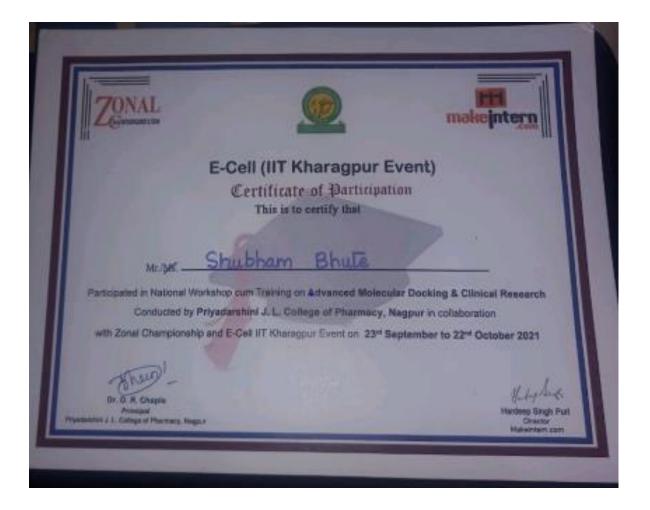

Advanced Molecular Docking and Clinical Research

| ZONAL                                                                  |                                      | )                                    | <b>makejntern</b>             |
|------------------------------------------------------------------------|--------------------------------------|--------------------------------------|-------------------------------|
|                                                                        | E-Cell (IIT Khara                    | agpur Event)                         |                               |
|                                                                        | Certificate of<br>This is to certify | Merit                                |                               |
| 1. e - 1.                                                              | Abhishek Avina                       | wh Manasi                            |                               |
|                                                                        | al Workshop cum Training on Adva     |                                      | & Clinical Research           |
| Conducted                                                              | by Priyadarshini J. L. College of    | Pharmacy, Nagpur in co               | llaboration                   |
| with Zonal Champi                                                      | onship and E-Cell IIT Kharagpur Ev   | ent on 23 <sup>rd</sup> September to | 22 <sup>nd</sup> October 2021 |
| Then                                                                   | -                                    |                                      | 11 holas                      |
| Dr, D. R. Chaple<br>Principal<br>Priyadarshini J. L. College of Pharma |                                      |                                      | Hardeep Singh Pu              |