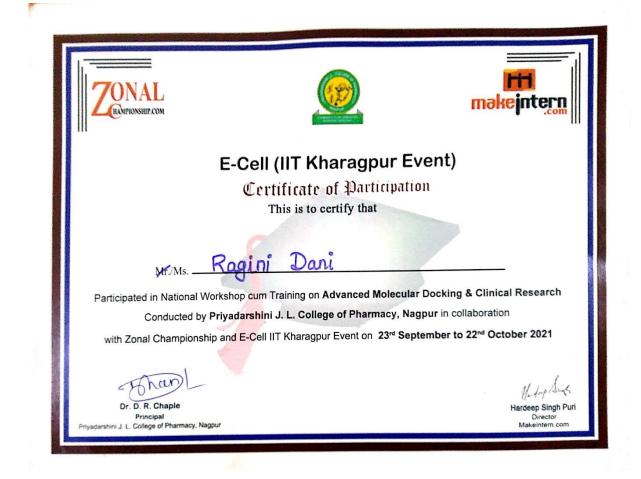

Advanced Molecular Docking and Clinical Research

| ZONAL                                                                  |                                      | )                                    | <b>makejntern</b>             |
|------------------------------------------------------------------------|--------------------------------------|--------------------------------------|-------------------------------|
|                                                                        | E-Cell (IIT Khara                    | agpur Event)                         |                               |
|                                                                        | Certificate of<br>This is to certify | Merit                                |                               |
| 1. e - 1.                                                              | Abhishek Avina                       | wh Manasi                            |                               |
|                                                                        | al Workshop cum Training on Adva     |                                      | & Clinical Research           |
| Conducted                                                              | by Priyadarshini J. L. College of    | Pharmacy, Nagpur in co               | llaboration                   |
| with Zonal Champi                                                      | onship and E-Cell IIT Kharagpur Ev   | ent on 23 <sup>rd</sup> September to | 22 <sup>nd</sup> October 2021 |
| Then                                                                   | -                                    |                                      | 11 holas                      |
| Dr, D. R. Chaple<br>Principal<br>Priyadarshini J. L. College of Pharma |                                      |                                      | Hardeep Singh Pu              |