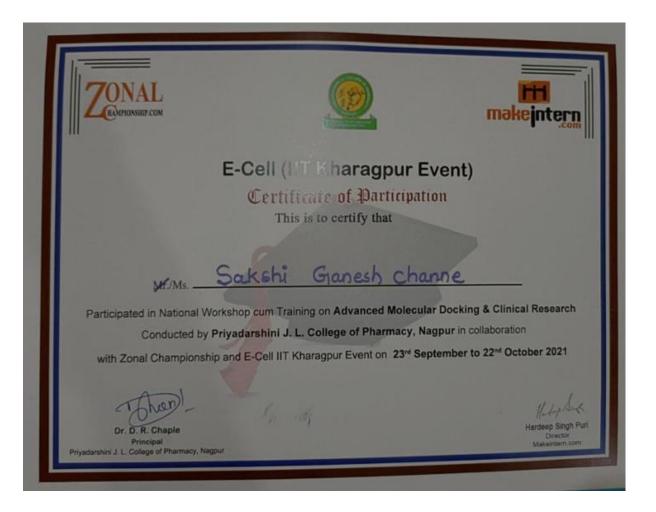

Advanced Molecular Docking and Clinical Research

| ZONAL                                                                  |                                      | )                                    | <b>makejntern</b>             |
|------------------------------------------------------------------------|--------------------------------------|--------------------------------------|-------------------------------|
|                                                                        | E-Cell (IIT Khara                    | agpur Event)                         |                               |
|                                                                        | Certificate of<br>This is to certify | Merit                                |                               |
| 1. e - 1.                                                              | Abhishek Avina                       | wh Manasi                            |                               |
|                                                                        | al Workshop cum Training on Adva     |                                      | & Clinical Research           |
| Conducted                                                              | by Priyadarshini J. L. College of    | Pharmacy, Nagpur in co               | llaboration                   |
| with Zonal Champi                                                      | onship and E-Cell IIT Kharagpur Ev   | ent on 23 <sup>rd</sup> September to | 22 <sup>nd</sup> October 2021 |
| Then                                                                   | -                                    |                                      | 11 holas                      |
| Dr, D. R. Chaple<br>Principal<br>Priyadarshini J. L. College of Pharma |                                      |                                      | Hardeep Singh Pu              |