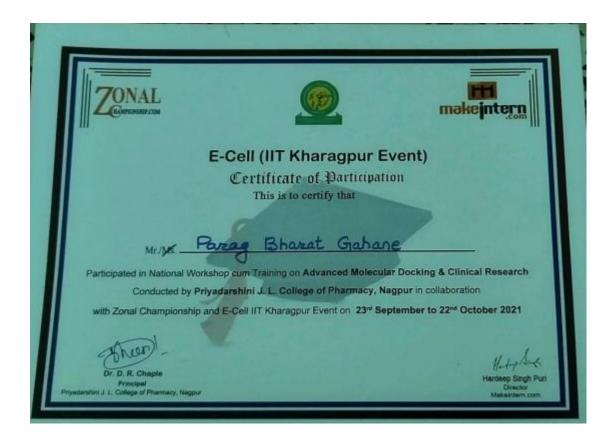

Advanced Molecular Docking and Clinical Research

| ZONAL                                                                  |                                      | )                                    | <b>makejntern</b>             |
|------------------------------------------------------------------------|--------------------------------------|--------------------------------------|-------------------------------|
|                                                                        | E-Cell (IIT Khara                    | agpur Event)                         |                               |
|                                                                        | Certificate of<br>This is to certify | Merit                                |                               |
| 1. e - 1.                                                              | Abhishek Avina                       | wh Manasi                            |                               |
|                                                                        | al Workshop cum Training on Adva     |                                      | & Clinical Research           |
| Conducted                                                              | by Priyadarshini J. L. College of    | Pharmacy, Nagpur in co               | llaboration                   |
| with Zonal Champi                                                      | onship and E-Cell IIT Kharagpur Ev   | ent on 23 <sup>rd</sup> September to | 22 <sup>nd</sup> October 2021 |
| Then                                                                   | -                                    |                                      | 11 holas                      |
| Dr, D. R. Chaple<br>Principal<br>Priyadarshini J. L. College of Pharma |                                      |                                      | Hardeep Singh Pu              |