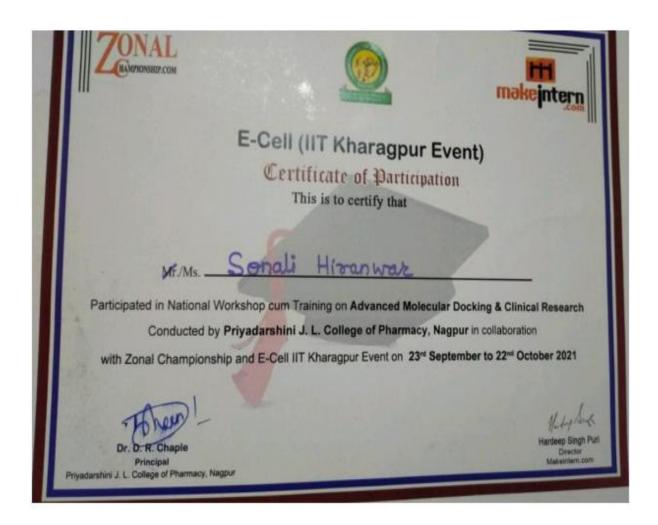

Advanced Molecular Docking and Clinical Research

| ZONAL                                                                  |                                      | )                                    | <b>makejntern</b>             |
|------------------------------------------------------------------------|--------------------------------------|--------------------------------------|-------------------------------|
|                                                                        | E-Cell (IIT Khara                    | agpur Event)                         |                               |
|                                                                        | Certificate of<br>This is to certify | Merit                                |                               |
| 1. e - 1.                                                              | Abhishek Avina                       | wh Manasi                            |                               |
|                                                                        | al Workshop cum Training on Adva     |                                      | & Clinical Research           |
| Conducted                                                              | by Priyadarshini J. L. College of    | Pharmacy, Nagpur in co               | llaboration                   |
| with Zonal Champi                                                      | onship and E-Cell IIT Kharagpur Ev   | ent on 23 <sup>rd</sup> September to | 22 <sup>nd</sup> October 2021 |
| Then                                                                   | -                                    |                                      | 11 holas                      |
| Dr, D. R. Chaple<br>Principal<br>Priyadarshini J. L. College of Pharma |                                      |                                      | Hardeep Singh Pu              |