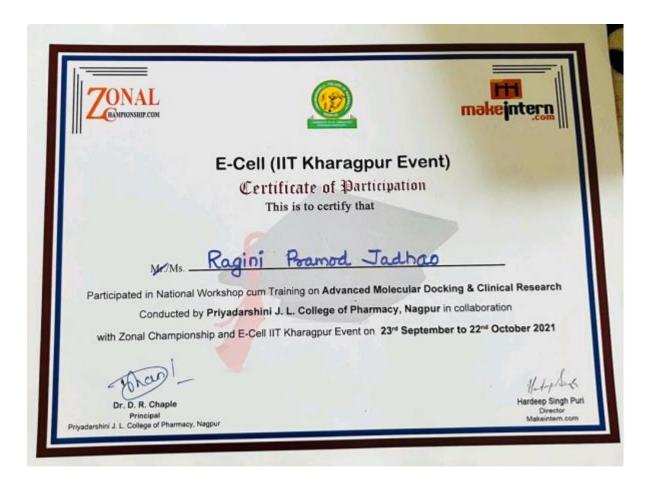

Advanced Molecular Docking and Clinical Research

| ZONAL                                                                  |                                      | )                                    | <b>makejntern</b>             |
|------------------------------------------------------------------------|--------------------------------------|--------------------------------------|-------------------------------|
|                                                                        | E-Cell (IIT Khara                    | agpur Event)                         |                               |
|                                                                        | Certificate of<br>This is to certify | Merit                                |                               |
| 1. e - 1.                                                              | Abhishek Avina                       | wh Manasi                            |                               |
|                                                                        | al Workshop cum Training on Adva     |                                      | & Clinical Research           |
| Conducted                                                              | by Priyadarshini J. L. College of    | Pharmacy, Nagpur in co               | llaboration                   |
| with Zonal Champi                                                      | onship and E-Cell IIT Kharagpur Ev   | ent on 23 <sup>rd</sup> September to | 22 <sup>nd</sup> October 2021 |
| Then                                                                   | -                                    |                                      | 11 holas                      |
| Dr, D. R. Chaple<br>Principal<br>Priyadarshini J. L. College of Pharma |                                      |                                      | Hardeep Singh Pu              |