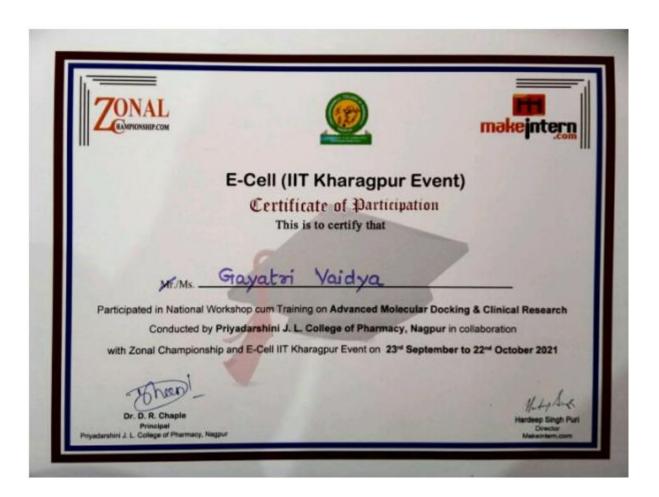

## List of Students of course Advanced Molecular Docking

| Sr.<br>No | Name                              | College Name                                  |
|-----------|-----------------------------------|-----------------------------------------------|
| 1         | Abhishek Avinash Mapari           | Priyadarshini J L College Of Pharmacy, Nagpur |
|           | Alpita Ghodakade                  | Priyadarshini J L College Of Pharmacy, Nagpur |
| 2         |                                   |                                               |
| 3         | Amit Tiwari                       | Priyadarshini J L College Of Pharmacy, Nagpur |
| 4         | Bhushan Bisen                     | Priyadarshini J L College Of Pharmacy, Nagpur |
| 5         | Shubham Bhute                     | Priyadarshini J L College Of Pharmacy, Nagpur |
| 6         | Sonali Hiranwar                   | Priyadarshini J L College Of Pharmacy, Nagpur |
| 7         | Gayatri Vaidya                    | Priyadarshini J L College Of Pharmacy, Nagpur |
| 8         | Kalyani Deshpande                 | Priyadarshini J L College Of Pharmacy, Nagpur |
| 9         | Ulka Raut                         | Priyadarshini J L College Of Pharmacy, Nagpur |
| 10        | Sakshi Ganesh Channe              | Priyadarshini J L College Of Pharmacy, Nagpur |
| 11        | Samarth Nikhare                   | Priyadarshini J L College Of Pharmacy, Nagpur |
| 12        | Parag Bharat Gahane               | Priyadarshini J L College Of Pharmacy, Nagpur |
| 13        | Saumya Katre                      | Priyadarshini J L College Of Pharmacy, Nagpur |
| 14        | Pranay Karande                    | Priyadarshini J L College Of Pharmacy, Nagpur |
| 15        | Shraddha Vairagade                | Priyadarshini J L College Of Pharmacy, Nagpur |
| 16        | Ragini Anil Dani                  | Priyadarshini J L College Of Pharmacy, Nagpur |
| 17        | Ragini Pramod jadhao              | Priyadarshini J L College Of Pharmacy, Nagpur |
| 18        | Trupti Bajaj                      | Priyadarshini J L College Of Pharmacy, Nagpur |
| 19        | Samruddhi S. Khonde               | Priyadarshini J L College Of Pharmacy, Nagpur |
| 20        | Sarika Lonkar                     | Priyadarshini J L College Of Pharmacy, Nagpur |
| 21        | Ashwini Domale                    | Priyadarshini J L College Of Pharmacy, Nagpur |
| 22        | Zohra Firdous Mohd Shoeb<br>Akram | Priyadarshini J L College Of Pharmacy, Nagpur |
| 23        | Poonam Kumari                     | Priyadarshini J L College Of Pharmacy, Nagpur |

## List of Students of course Clinical Research

| Sr. | N La sur a              |                                               |
|-----|-------------------------|-----------------------------------------------|
| No  | Name                    | College Name                                  |
| 1   | Abhishek Avinash Mapari | Priyadarshini J L College Of Pharmacy, Nagpur |
| 2   | Alpita Ghodakade        | Priyadarshini J L College Of Pharmacy, Nagpur |
| 3   | Amit Tiwari             | Priyadarshini J L College Of Pharmacy, Nagpur |
| 4   | Bhushan Bisen           | Priyadarshini J L College Of Pharmacy, Nagpur |
| 5   | Shubham Bhute           | Priyadarshini J L College Of Pharmacy, Nagpur |
| 6   | Sonali Hiranwar         | Priyadarshini J L College Of Pharmacy, Nagpur |
| 7   | Gayatri Vaidya          | Priyadarshini J L College Of Pharmacy, Nagpur |
| 8   | Kalyani Deshpande       | Priyadarshini J L College Of Pharmacy, Nagpur |
| 9   | Ulka Raut               | Priyadarshini J L College Of Pharmacy, Nagpur |
| 10  | Sakshi Ganesh Channe    | Priyadarshini J L College Of Pharmacy, Nagpur |
| 11  | Samarth Nikhare         | Priyadarshini J L College Of Pharmacy, Nagpur |
| 12  | Parag Bharat Gahane     | Priyadarshini J L College Of Pharmacy, Nagpur |
| 13  | Pranay Karande          | Priyadarshini J L College Of Pharmacy, Nagpur |
| 14  | Shraddha Vairagade      | Priyadarshini J L College Of Pharmacy, Nagpur |
| 15  | Ragini Anil Dani        | Priyadarshini J L College Of Pharmacy, Nagpur |
| 16  | Ragini Pramod jadhao    | Priyadarshini J L College Of Pharmacy, Nagpur |
| 17  | Trupti Bajaj            | Priyadarshini J L College Of Pharmacy, Nagpur |
| 18  | Samruddhi S. Khonde     | Priyadarshini J L College Of Pharmacy, Nagpur |
| 19  | Sarika Lonkar           | Priyadarshini J L College Of Pharmacy, Nagpur |
| 20  | Saumya Katre            | Priyadarshini J L College Of Pharmacy, Nagpur |
| 21  | Poonam Kumari           | Priyadarshini J L College Of Pharmacy, Nagpur |

Advanced Molecular Docking and Clinical Research

| ZONAL                                                                  |                                      | )                                    | <b>makejntern</b>             |
|------------------------------------------------------------------------|--------------------------------------|--------------------------------------|-------------------------------|
|                                                                        | E-Cell (IIT Khara                    | agpur Event)                         |                               |
|                                                                        | Certificate of<br>This is to certify | Merit                                |                               |
| 1. e - 1.                                                              | Abhishek Avina                       | wh Manasi                            |                               |
|                                                                        | al Workshop cum Training on Adva     |                                      | & Clinical Research           |
| Conducted                                                              | by Priyadarshini J. L. College of    | Pharmacy, Nagpur in co               | llaboration                   |
| with Zonal Champi                                                      | onship and E-Cell IIT Kharagpur Ev   | ent on 23 <sup>rd</sup> September to | 22 <sup>nd</sup> October 2021 |
| Then                                                                   | -                                    |                                      | 11 holas                      |
| Dr, D. R. Chaple<br>Principal<br>Priyadarshini J. L. College of Pharma |                                      |                                      | Hardeep Singh Pu              |