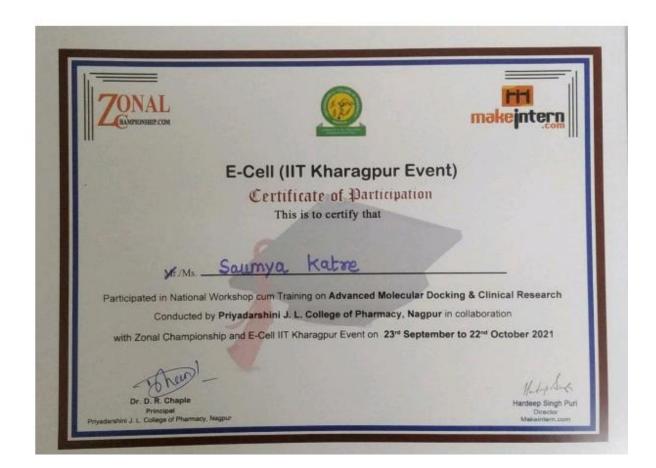

Advanced Molecular Docking and Clinical Research

| ZONAL                                                                  |                                      | )                                    | <b>makejntern</b>             |
|------------------------------------------------------------------------|--------------------------------------|--------------------------------------|-------------------------------|
|                                                                        | E-Cell (IIT Khara                    | agpur Event)                         |                               |
|                                                                        | Certificate of<br>This is to certify | Merit                                |                               |
| 1. e - 1.                                                              | Abhishek Avina                       | wh Manasi                            |                               |
|                                                                        | al Workshop cum Training on Adva     |                                      | & Clinical Research           |
| Conducted                                                              | by Priyadarshini J. L. College of    | Pharmacy, Nagpur in co               | llaboration                   |
| with Zonal Champi                                                      | onship and E-Cell IIT Kharagpur Ev   | ent on 23 <sup>rd</sup> September to | 22 <sup>nd</sup> October 2021 |
| Then                                                                   | -                                    |                                      | 11 holas                      |
| Dr, D. R. Chaple<br>Principal<br>Priyadarshini J. L. College of Pharma |                                      |                                      | Hardeep Singh Pu              |