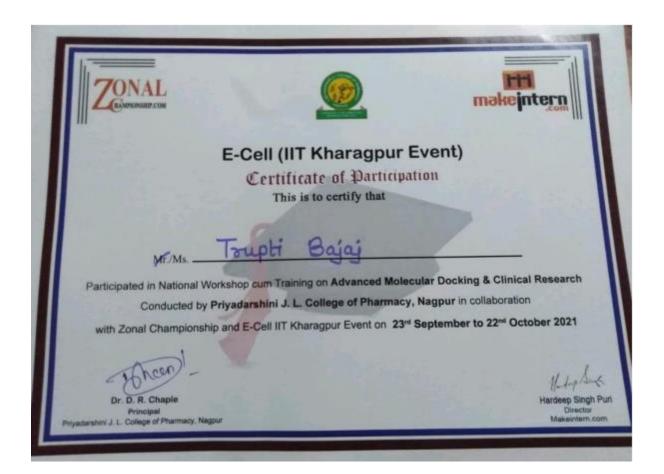

Advanced Molecular Docking and Clinical Research

| ZONAL                                                                  |                                      | )                                    | <b>makejntern</b>             |
|------------------------------------------------------------------------|--------------------------------------|--------------------------------------|-------------------------------|
|                                                                        | E-Cell (IIT Khara                    | agpur Event)                         |                               |
|                                                                        | Certificate of<br>This is to certify | Merit                                |                               |
| 1. e - 1.                                                              | Abhishek Avina                       | wh Manasi                            |                               |
|                                                                        | al Workshop cum Training on Adva     |                                      | & Clinical Research           |
| Conducted                                                              | by Priyadarshini J. L. College of    | Pharmacy, Nagpur in co               | llaboration                   |
| with Zonal Champi                                                      | onship and E-Cell IIT Kharagpur Ev   | ent on 23 <sup>rd</sup> September to | 22 <sup>nd</sup> October 2021 |
| Then                                                                   | -                                    |                                      | 11 holas                      |
| Dr, D. R. Chaple<br>Principal<br>Priyadarshini J. L. College of Pharma |                                      |                                      | Hardeep Singh Pu              |