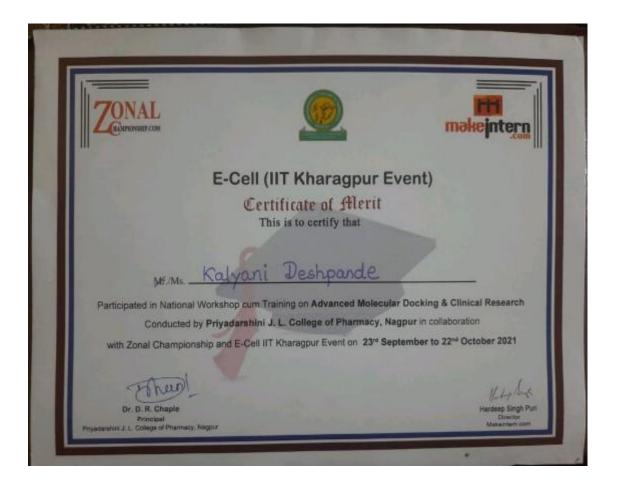

## List of Students of course Advanced Molecular Docking

| Sr.<br>No | Name                              | College Name                                  |
|-----------|-----------------------------------|-----------------------------------------------|
| 1         | Abhishek Avinash Mapari           | Priyadarshini J L College Of Pharmacy, Nagpur |
|           | Alpita Ghodakade                  | Priyadarshini J L College Of Pharmacy, Nagpur |
| 2         |                                   |                                               |
| 3         | Amit Tiwari                       | Priyadarshini J L College Of Pharmacy, Nagpur |
| 4         | Bhushan Bisen                     | Priyadarshini J L College Of Pharmacy, Nagpur |
| 5         | Shubham Bhute                     | Priyadarshini J L College Of Pharmacy, Nagpur |
| 6         | Sonali Hiranwar                   | Priyadarshini J L College Of Pharmacy, Nagpur |
| 7         | Gayatri Vaidya                    | Priyadarshini J L College Of Pharmacy, Nagpur |
| 8         | Kalyani Deshpande                 | Priyadarshini J L College Of Pharmacy, Nagpur |
| 9         | Ulka Raut                         | Priyadarshini J L College Of Pharmacy, Nagpur |
| 10        | Sakshi Ganesh Channe              | Priyadarshini J L College Of Pharmacy, Nagpur |
| 11        | Samarth Nikhare                   | Priyadarshini J L College Of Pharmacy, Nagpur |
| 12        | Parag Bharat Gahane               | Priyadarshini J L College Of Pharmacy, Nagpur |
| 13        | Saumya Katre                      | Priyadarshini J L College Of Pharmacy, Nagpur |
| 14        | Pranay Karande                    | Priyadarshini J L College Of Pharmacy, Nagpur |
| 15        | Shraddha Vairagade                | Priyadarshini J L College Of Pharmacy, Nagpur |
| 16        | Ragini Anil Dani                  | Priyadarshini J L College Of Pharmacy, Nagpur |
| 17        | Ragini Pramod jadhao              | Priyadarshini J L College Of Pharmacy, Nagpur |
| 18        | Trupti Bajaj                      | Priyadarshini J L College Of Pharmacy, Nagpur |
| 19        | Samruddhi S. Khonde               | Priyadarshini J L College Of Pharmacy, Nagpur |
| 20        | Sarika Lonkar                     | Priyadarshini J L College Of Pharmacy, Nagpur |
| 21        | Ashwini Domale                    | Priyadarshini J L College Of Pharmacy, Nagpur |
| 22        | Zohra Firdous Mohd Shoeb<br>Akram | Priyadarshini J L College Of Pharmacy, Nagpur |
| 23        | Poonam Kumari                     | Priyadarshini J L College Of Pharmacy, Nagpur |

## List of Students of course Clinical Research

| Sr. | N La sur a              |                                               |
|-----|-------------------------|-----------------------------------------------|
| No  | Name                    | College Name                                  |
| 1   | Abhishek Avinash Mapari | Priyadarshini J L College Of Pharmacy, Nagpur |
| 2   | Alpita Ghodakade        | Priyadarshini J L College Of Pharmacy, Nagpur |
| 3   | Amit Tiwari             | Priyadarshini J L College Of Pharmacy, Nagpur |
| 4   | Bhushan Bisen           | Priyadarshini J L College Of Pharmacy, Nagpur |
| 5   | Shubham Bhute           | Priyadarshini J L College Of Pharmacy, Nagpur |
| 6   | Sonali Hiranwar         | Priyadarshini J L College Of Pharmacy, Nagpur |
| 7   | Gayatri Vaidya          | Priyadarshini J L College Of Pharmacy, Nagpur |
| 8   | Kalyani Deshpande       | Priyadarshini J L College Of Pharmacy, Nagpur |
| 9   | Ulka Raut               | Priyadarshini J L College Of Pharmacy, Nagpur |
| 10  | Sakshi Ganesh Channe    | Priyadarshini J L College Of Pharmacy, Nagpur |
| 11  | Samarth Nikhare         | Priyadarshini J L College Of Pharmacy, Nagpur |
| 12  | Parag Bharat Gahane     | Priyadarshini J L College Of Pharmacy, Nagpur |
| 13  | Pranay Karande          | Priyadarshini J L College Of Pharmacy, Nagpur |
| 14  | Shraddha Vairagade      | Priyadarshini J L College Of Pharmacy, Nagpur |
| 15  | Ragini Anil Dani        | Priyadarshini J L College Of Pharmacy, Nagpur |
| 16  | Ragini Pramod jadhao    | Priyadarshini J L College Of Pharmacy, Nagpur |
| 17  | Trupti Bajaj            | Priyadarshini J L College Of Pharmacy, Nagpur |
| 18  | Samruddhi S. Khonde     | Priyadarshini J L College Of Pharmacy, Nagpur |
| 19  | Sarika Lonkar           | Priyadarshini J L College Of Pharmacy, Nagpur |
| 20  | Saumya Katre            | Priyadarshini J L College Of Pharmacy, Nagpur |
| 21  | Poonam Kumari           | Priyadarshini J L College Of Pharmacy, Nagpur |

Advanced Molecular Docking and Clinical Research

| ZONAL                                                                  |                                      | )                                    | <b>makejntern</b>             |
|------------------------------------------------------------------------|--------------------------------------|--------------------------------------|-------------------------------|
|                                                                        | E-Cell (IIT Khara                    | agpur Event)                         |                               |
|                                                                        | Certificate of<br>This is to certify | Merit                                |                               |
| 1. e - 1.                                                              | Abhishek Avina                       | wh Manasi                            |                               |
|                                                                        | al Workshop cum Training on Adva     |                                      | & Clinical Research           |
| Conducted                                                              | by Priyadarshini J. L. College of    | Pharmacy, Nagpur in co               | llaboration                   |
| with Zonal Champi                                                      | onship and E-Cell IIT Kharagpur Ev   | ent on 23 <sup>rd</sup> September to | 22 <sup>nd</sup> October 2021 |
| Then                                                                   | -                                    |                                      | 11 holas                      |
| Dr, D. R. Chaple<br>Principal<br>Priyadarshini J. L. College of Pharma |                                      |                                      | Hardeep Singh Pu              |