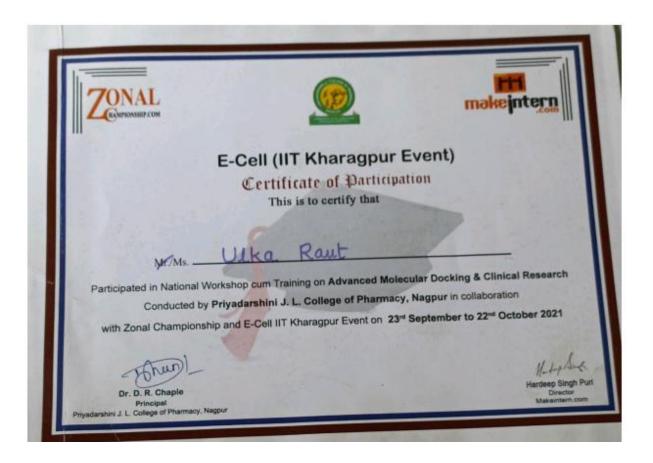

## List of Students of course Advanced Molecular Docking

| Sr.<br>No | Name                              | College Name                                  |
|-----------|-----------------------------------|-----------------------------------------------|
| 1         | Abhishek Avinash Mapari           | Priyadarshini J L College Of Pharmacy, Nagpur |
|           | Alpita Ghodakade                  | Priyadarshini J L College Of Pharmacy, Nagpur |
| 2         |                                   |                                               |
| 3         | Amit Tiwari                       | Priyadarshini J L College Of Pharmacy, Nagpur |
| 4         | Bhushan Bisen                     | Priyadarshini J L College Of Pharmacy, Nagpur |
| 5         | Shubham Bhute                     | Priyadarshini J L College Of Pharmacy, Nagpur |
| 6         | Sonali Hiranwar                   | Priyadarshini J L College Of Pharmacy, Nagpur |
| 7         | Gayatri Vaidya                    | Priyadarshini J L College Of Pharmacy, Nagpur |
| 8         | Kalyani Deshpande                 | Priyadarshini J L College Of Pharmacy, Nagpur |
| 9         | Ulka Raut                         | Priyadarshini J L College Of Pharmacy, Nagpur |
| 10        | Sakshi Ganesh Channe              | Priyadarshini J L College Of Pharmacy, Nagpur |
| 11        | Samarth Nikhare                   | Priyadarshini J L College Of Pharmacy, Nagpur |
| 12        | Parag Bharat Gahane               | Priyadarshini J L College Of Pharmacy, Nagpur |
| 13        | Saumya Katre                      | Priyadarshini J L College Of Pharmacy, Nagpur |
| 14        | Pranay Karande                    | Priyadarshini J L College Of Pharmacy, Nagpur |
| 15        | Shraddha Vairagade                | Priyadarshini J L College Of Pharmacy, Nagpur |
| 16        | Ragini Anil Dani                  | Priyadarshini J L College Of Pharmacy, Nagpur |
| 17        | Ragini Pramod jadhao              | Priyadarshini J L College Of Pharmacy, Nagpur |
| 18        | Trupti Bajaj                      | Priyadarshini J L College Of Pharmacy, Nagpur |
| 19        | Samruddhi S. Khonde               | Priyadarshini J L College Of Pharmacy, Nagpur |
| 20        | Sarika Lonkar                     | Priyadarshini J L College Of Pharmacy, Nagpur |
| 21        | Ashwini Domale                    | Priyadarshini J L College Of Pharmacy, Nagpur |
| 22        | Zohra Firdous Mohd Shoeb<br>Akram | Priyadarshini J L College Of Pharmacy, Nagpur |
| 23        | Poonam Kumari                     | Priyadarshini J L College Of Pharmacy, Nagpur |

## List of Students of course Clinical Research

| Sr. | N La sur a              |                                               |
|-----|-------------------------|-----------------------------------------------|
| No  | Name                    | College Name                                  |
| 1   | Abhishek Avinash Mapari | Priyadarshini J L College Of Pharmacy, Nagpur |
| 2   | Alpita Ghodakade        | Priyadarshini J L College Of Pharmacy, Nagpur |
| 3   | Amit Tiwari             | Priyadarshini J L College Of Pharmacy, Nagpur |
| 4   | Bhushan Bisen           | Priyadarshini J L College Of Pharmacy, Nagpur |
| 5   | Shubham Bhute           | Priyadarshini J L College Of Pharmacy, Nagpur |
| 6   | Sonali Hiranwar         | Priyadarshini J L College Of Pharmacy, Nagpur |
| 7   | Gayatri Vaidya          | Priyadarshini J L College Of Pharmacy, Nagpur |
| 8   | Kalyani Deshpande       | Priyadarshini J L College Of Pharmacy, Nagpur |
| 9   | Ulka Raut               | Priyadarshini J L College Of Pharmacy, Nagpur |
| 10  | Sakshi Ganesh Channe    | Priyadarshini J L College Of Pharmacy, Nagpur |
| 11  | Samarth Nikhare         | Priyadarshini J L College Of Pharmacy, Nagpur |
| 12  | Parag Bharat Gahane     | Priyadarshini J L College Of Pharmacy, Nagpur |
| 13  | Pranay Karande          | Priyadarshini J L College Of Pharmacy, Nagpur |
| 14  | Shraddha Vairagade      | Priyadarshini J L College Of Pharmacy, Nagpur |
| 15  | Ragini Anil Dani        | Priyadarshini J L College Of Pharmacy, Nagpur |
| 16  | Ragini Pramod jadhao    | Priyadarshini J L College Of Pharmacy, Nagpur |
| 17  | Trupti Bajaj            | Priyadarshini J L College Of Pharmacy, Nagpur |
| 18  | Samruddhi S. Khonde     | Priyadarshini J L College Of Pharmacy, Nagpur |
| 19  | Sarika Lonkar           | Priyadarshini J L College Of Pharmacy, Nagpur |
| 20  | Saumya Katre            | Priyadarshini J L College Of Pharmacy, Nagpur |
| 21  | Poonam Kumari           | Priyadarshini J L College Of Pharmacy, Nagpur |

Advanced Molecular Docking and Clinical Research

| ZONAL                                                                  |                                      | )                                    | <b>makejntern</b>             |
|------------------------------------------------------------------------|--------------------------------------|--------------------------------------|-------------------------------|
|                                                                        | E-Cell (IIT Khara                    | agpur Event)                         |                               |
|                                                                        | Certificate of<br>This is to certify | Merit                                |                               |
| 1. e - 1.                                                              | Abhishek Avina                       | wh Manasi                            |                               |
|                                                                        | al Workshop cum Training on Adva     |                                      | & Clinical Research           |
| Conducted                                                              | by Priyadarshini J. L. College of    | Pharmacy, Nagpur in co               | llaboration                   |
| with Zonal Champi                                                      | onship and E-Cell IIT Kharagpur Ev   | ent on 23 <sup>rd</sup> September to | 22 <sup>nd</sup> October 2021 |
| Then                                                                   | -                                    |                                      | 11 holas                      |
| Dr, D. R. Chaple<br>Principal<br>Priyadarshini J. L. College of Pharma |                                      |                                      | Hardeep Singh Pu              |