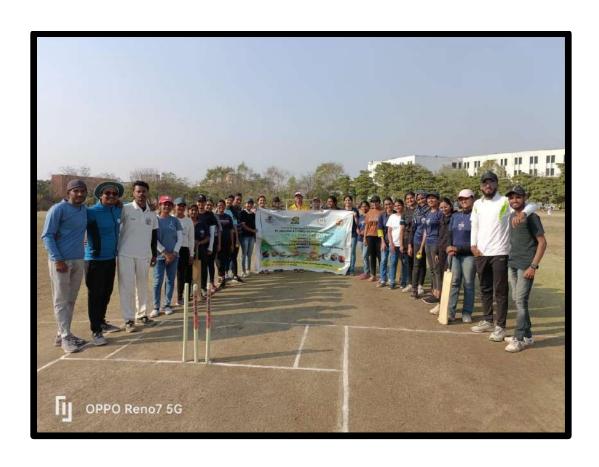

# Sample Proof Documents: Sport Activities 2021 - 22

### NOTICE

All the students of B. Pharm., M. Pharm., and Ph.D. scholars are hereby informed that the Carrom Tournament (Girls and Boys) will be organized in our college on dated, 14/01/2022. Interested students should give their entries to the sports in charge on or before 13/01/2022.