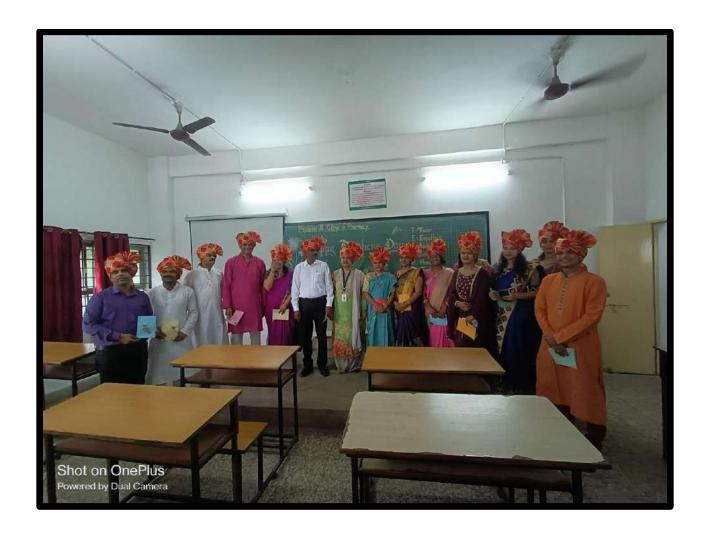

the naivadyam. It was a great time for celebration and it brought the students together to celebrate the festival depicting a symbol of unity among all. The Ganesh pooja and aarti was attended by all the teaching and non – teaching staff of college with everyone looking their best in traditional attire. After the aarti, prasad was distributed among all followed by the cultural program. The students also arranged for delicious lunch in place to take care of everyone's taste buds. Finally "Visarjan" of lord ganesha was done on 27<sup>th</sup> August 2020 peacfully.

Mr. Y. N. Gholse

Associativen Plancha Asstt. Prof. Priyadarshini J. L. Cellege of Pharmacy, Nageur. Dr. D. R. Chaple

Principal PRINCIPAL Privadarshini II Col

### <u>Cultural Activities 2020 – 21</u> Teachers Day Celebration





## LOKMANYA TILAK JANKALYAN SHIKSHAN SANSTHA'S PRIYADARSHINI J. L. COLLEGE OF PHARMACY

(Formerly known as J. L. Chaturvedi College of Pharmacy)

Electronics Zone Building, MIDC, Hingna Road, Nagpur-440016 (M.S.) India

Tel. No.: +91-7104 – 299510

E-mail: principal@pjlcp.edu.in, ilccpngp@gmail.com ● Website: www. pjlcp.edu.in

Accredited with Grade B++ by NAAC

Institute Code: DTE 4265 & RTMNU 265



# Sample

# **Proof Documents:**

# **Cultural Activities**

2019 - 20



#### Priyadarshini J. L. College of Pharmacy

(Formerly called: J. L. Chaturvedi College of Pharmacy)

Electronics Zone Building, MIDC, Hingna Road, Nagpur-440016 (M.S.)

Tel & Fax No. +91-7104-299510, E-mail: jlccp\_ngp@rediffmail.com, Website: www.pjlcp.edu.in

NAAC B++ ACCREDITED

Date: 04/02/2020

#### NOTICE

A