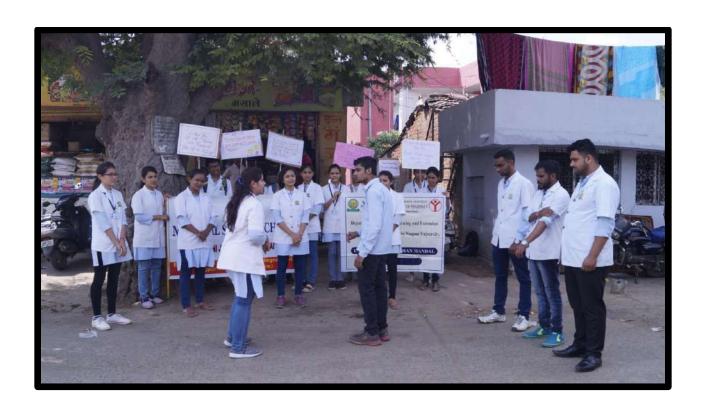

# Sample Proof Documents: Sport Activities 2021 - 22

### NOTICE

All the students of B. Pharm., M. Pharm., and Ph.D. scholars are hereby informed that the Carrom Tournament (Girls and Boys) will be organized in our college on dated, 14/01/2022. Interested students should give their entries to the sports in charge on or before 13/01/2022.