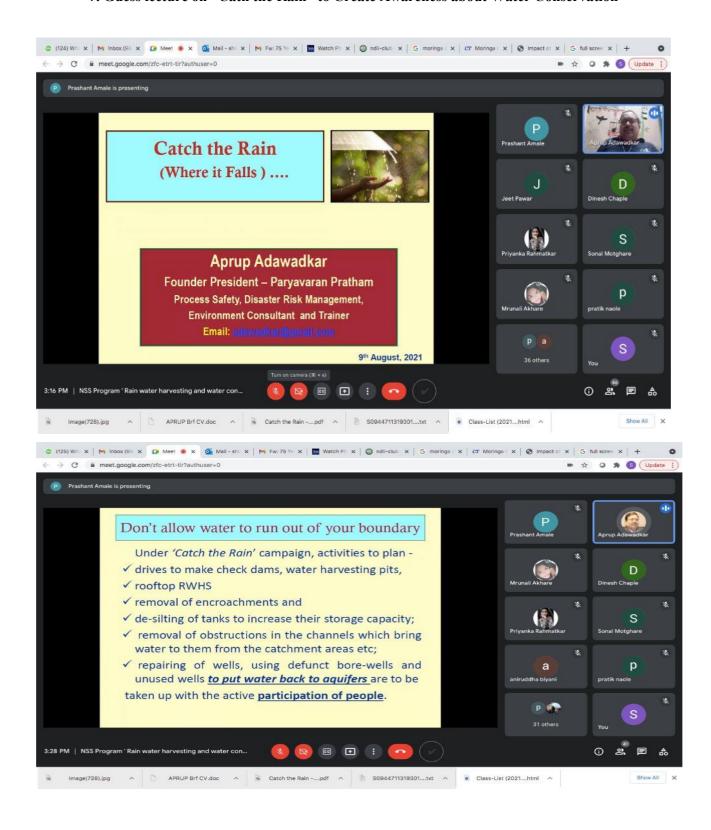

#### 8. Water conservation policy and notice

- The taps should be closed properly after each use to avoid over use of water.
- The administrative authorities should immediately repair leaking taps.