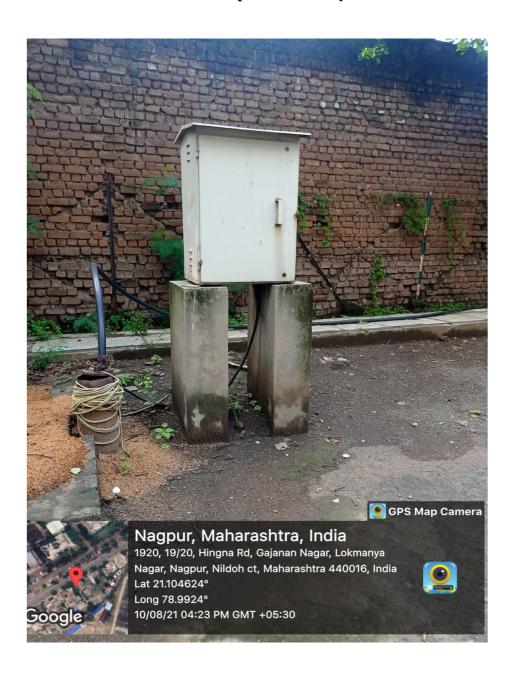

#### 4. Overhead Water Tanks

(Formerly known as J. L. Chaturvedi College of Pharmacy)
Electronics Zone Building, MIDC, Hingna Road, Nagpur-440016 (M.S.) India
Tel. No.: +91-7104 – 299510

E-mail: principal@pjlcp.edu.in, ilccpngp@gmail.com ● Website: www. pjlcp.edu.in

The water from overhead tank is separately treated by RO plant and used for drinking purpose. The drinking water is supplied in both the wings A & B. A well-arranged water pipe line system is attached to the overhead water tanks to ensure the continuous supply of water in the college.