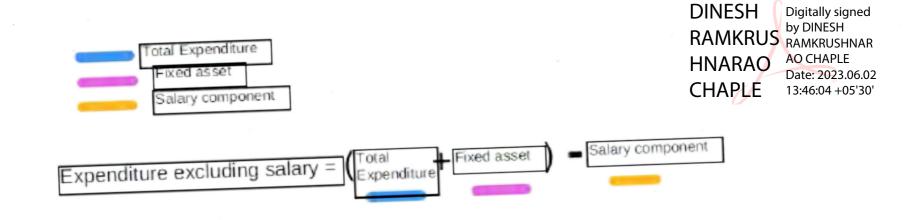

## TO WHOMSOEVER IT MAY CONCERN

On the basis of information given, the books of account produced and on the basis of the audited balance sheet and income and expenditure statement, this is certified that the expenditure excluding salary components during the last five years are given below:

|   |                             | Year                                               | 2021-22 | 2020-21 | 2019-20 | 2018-19 | 2017-18 |
|---|-----------------------------|----------------------------------------------------|---------|---------|---------|---------|---------|
| A | Total ex                    | penditure (INR in<br>Lakh)                         | 507.38  | 385.29  | 383.59  | 395.45  | 354.03  |
| В | Deprecia                    | Depreciation (INR in Lakh)                         |         | 18.99   | 17.71   | 13.46   | 17.30   |
|   |                             | EPF                                                | 5.98    | 5.50    | 5.36    | 5.65    | 5.39    |
|   | C Staff payments & Benefits | Honorarium                                         |         | 3.11    | 0.39    | 0.61    | 1.25    |
|   |                             | Teaching Salary                                    | 132.71  | 128.79  | 126.49  | 111.09  | 82.69   |
| C |                             | Non-teaching<br>Salary                             | 22.72   | 22.64   | 23.10   | 21.40   | 20.60   |
|   |                             | Total (INR in<br>Lakh)                             | 187.59  | 179.04  | 173.05  | 152.22  | 127.26  |
| D | aug                         | e for infrastructure<br>gmentation<br>IR in Lakh)  | 2.25    | 3.97    | 36.73   | 7.19    | 8.61    |
| E | Salary                      | enditure excluding<br>(INR in Lakh)<br>- (B+C) + D | 322.11  | 210.23  | 247.27  | 250.43  | 235.41  |